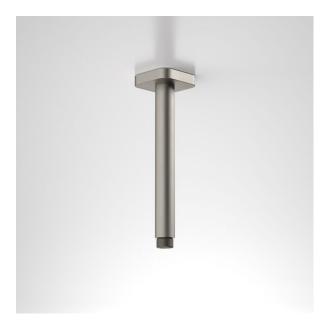

- Ceiling-mounted
- Matches Caroma Luna Overhead Shower Head
- Durable finish in Chrome, Satin Black, Brushed Brass and Brushed Nickel
- Complete the look with Luna Tapware, Baths, Basins, Toilets & Accessories

## **PRODUCT CODES**

90388C Luna Straight Arm Flange 210MM

90388BB Luna Straight Arm Square Flange 210 Brushed Brass

90388BL Luna Straight Arm Square Flange 210 Black

90388BN Luna Straight Arm Square Flange 210 Brushed Nickel