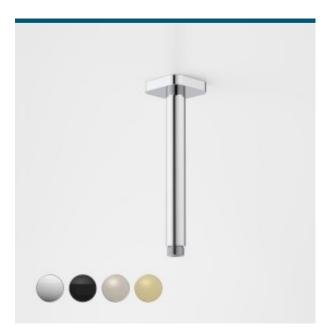

- Ceiling-mounted
- Matches Caroma Luna Overhead Shower Head
- Durable finish in Chrome, Satin Black, Brushed Brass and Brushed Nickel
- Complete the look with Luna Tapware, Baths, Basins, Toilets & Accessories

## **PRODUCT CODES**

90388C Luna Straight Arm Flange 210MM

90388BB Luna Straight Arm Square Flange 210 Brushed Brass

90388BL Luna Straight Arm Square Flange 210 Black

90388BN Luna Straight Arm Square Flange 210 Brushed Nickel