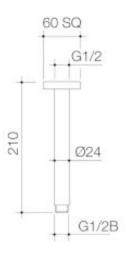

## LUNA STRAIGHT ARM FLANGE 210MM

## **PRODUCT CODES**

90388C Luna Straight Arm Flange 210MM

90388BB Luna Straight Arm Square Flange 210 Brushed Brass

90388BL Luna Straight Arm Square Flange 210 Black

90388BN Luna Straight Arm Square Flange 210 Brushed Nickel