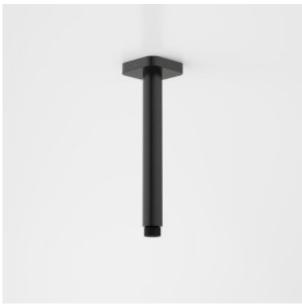

- Ceiling-mounted
- Matches Caroma Luna Overhead Shower Head
- Durable finish in Chrome, Satin Black, Brushed Brass and Brushed Nickel
- Complete the look with Luna Tapware, Baths, Basins, Toilets & Accessories

## **PRODUCT CODES**

90388C Luna Straight Arm Flange 210MM

90388BB Luna Straight Arm Square Flange 210 Brushed Brass

90388BL Luna Straight Arm Square Flange 210 Black

90388BN Luna Straight Arm Square Flange 210 Brushed Nickel