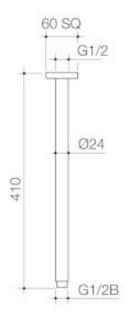

## LUNA STRAIGHT ARM FLANGE 410MM

## **PRODUCT CODES**

90389C Luna Straight Arm Flange 410MM

90389BB Luna Straight Arm Square Flange 410 Brushed Brass

90389BL Luna Straight Arm Square Flange 410 Black

90389BN Luna Straight Arm Square Flange 410 Brushed Nickel