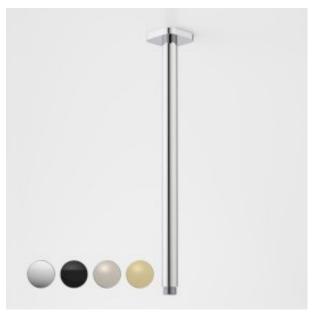

- Ceiling-mounted
- Matches Caroma Luna Overhead Shower Head
- Durable finish in Chrome, Satin Black, Brushed Brass and Brushed Nickel
  Complete the look with Luna Tapware, Baths, Basins, Toilets & Accessories

## **PRODUCT CODES**

90389C Luna Straight Arm Flange 410MM

90389BB Luna Straight Arm Square Flange 410 Brushed Brass

90389BL Luna Straight Arm Square Flange 410 Black

90389BN Luna Straight Arm Square Flange 410 Brushed Nickel