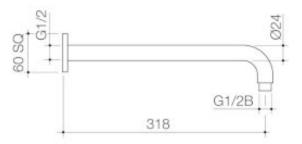

## LUNA RIGHT ANGLE SHOWER ARM

- Wall-mounted
- War-informed
  Constructed from high-quality brass for long-lasting durability
  Matches Caroma Luna Overhead Shower Head
- Durable finish in Chrome, Satin Black, Brushed Brass and Brushed Nickel - Complete the look with Luna Tapware, Baths, Basins, Toilets & Accessories

## **PRODUCT CODES**

- 90390C Luna Right Angle Shower Arm
- 90390BB Luna Right Angle Shower Arm Brushed Brass
- 90390BL Luna Right Angle Shower Arm Black
- 90390BN Luna Right Angle Shower Arm Brushed Nickel