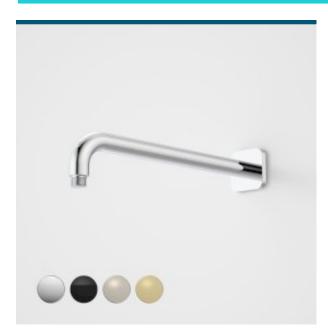

## LUNA RIGHT ANGLE SHOWER ARM

- Wall-mounted
- War-informed
  Constructed from high-quality brass for long-lasting durability
  Matches Caroma Luna Overhead Shower Head
- Durable finish in Chrome, Satin Black, Brushed Brass and Brushed Nickel - Complete the look with Luna Tapware, Baths, Basins, Toilets & Accessories

## **PRODUCT CODES**

- 90390C Luna Right Angle Shower Arm
- 90390BB Luna Right Angle Shower Arm Brushed Brass
- 90390BL Luna Right Angle Shower Arm Black
- 90390BN Luna Right Angle Shower Arm Brushed Nickel