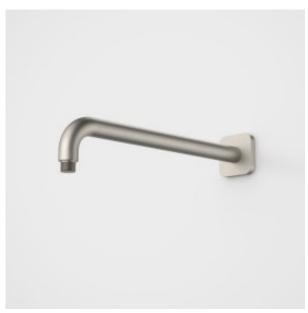

## LUNA RIGHT ANGLE SHOWER ARM

- Wall-mounted
- War-informed
  Constructed from high-quality brass for long-lasting durability
  Matches Caroma Luna Overhead Shower Head
- Durable finish in Chrome, Satin Black, Brushed Brass and Brushed Nickel - Complete the look with Luna Tapware, Baths, Basins, Toilets & Accessories

## **PRODUCT CODES**

- 90390C Luna Right Angle Shower Arm
- 90390BB Luna Right Angle Shower Arm Brushed Brass
- 90390BL Luna Right Angle Shower Arm Black
- 90390BN Luna Right Angle Shower Arm Brushed Nickel