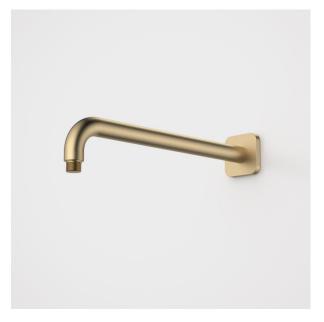

## LUNA RIGHT ANGLE SHOWER ARM

- Wall-mounted
- War-informed
  Constructed from high-quality brass for long-lasting durability
  Matches Caroma Luna Overhead Shower Head
- Durable finish in Chrome, Satin Black, Brushed Brass and Brushed Nickel - Complete the look with Luna Tapware, Baths, Basins, Toilets & Accessories

## **PRODUCT CODES**

- 90390C Luna Right Angle Shower Arm
- 90390BB Luna Right Angle Shower Arm Brushed Brass
- 90390BL Luna Right Angle Shower Arm Black
- 90390BN Luna Right Angle Shower Arm Brushed Nickel