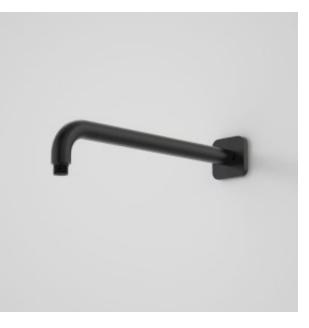

## LUNA RIGHT ANGLE SHOWER ARM

- Wall-mounted
- War-informed
  Constructed from high-quality brass for long-lasting durability
  Matches Caroma Luna Overhead Shower Head
- Durable finish in Chrome, Satin Black, Brushed Brass and Brushed Nickel - Complete the look with Luna Tapware, Baths, Basins, Toilets & Accessories

## **PRODUCT CODES**

- 90390C Luna Right Angle Shower Arm
- 90390BB Luna Right Angle Shower Arm Brushed Brass
- 90390BL Luna Right Angle Shower Arm Black
- 90390BN Luna Right Angle Shower Arm Brushed Nickel