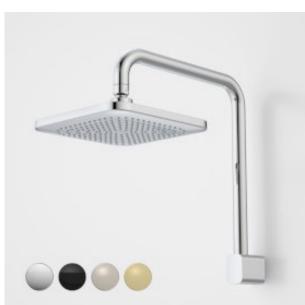

- Premium quality flow regulators to ensure the shower delivers a consistent flow of water under a range of water pressures

- Water flow efficiency without compromising on performance
- Caroma showers are 100% leak tested
- Rub-clean silicon nozzles for ease of cleaning
  Durable finish in Chrome, Satin Black, Brushed Brass and Brushed Nickel
  Complete the look with Luna Tapware, Baths, Basins, Toilets & Accessories

## **PRODUCT CODES**

90391C4E Luna Fixed Overhead Shower

90391BB4E Luna Fixed Overhead Shower Brushed Brass

- 90391BL4E Luna Fixed Overhead Shower Black
- 90391BN4E Luna Fixed Overhead Shower Brushed Nickel