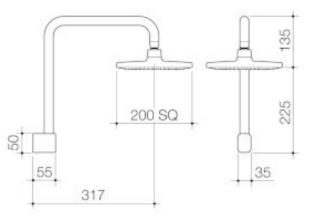

## LUNA FIXED OVERHEAD SHOWER

## **PRODUCT CODES**

90391C4E Luna Fixed Overhead Shower

90391BB4E Luna Fixed Overhead Shower Brushed Brass

- 90391BL4E Luna Fixed Overhead Shower Black
- 90391BN4E Luna Fixed Overhead Shower Brushed Nickel