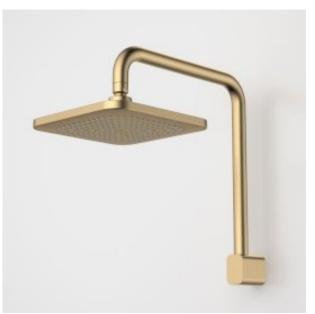

- Premium quality flow regulators to ensure the shower delivers a consistent flow of water under a range of water pressures

- Water flow efficiency without compromising on performance
- Caroma showers are 100% leak tested
- Rub-clean silicon nozzles for ease of cleaning
  Durable finish in Chrome, Satin Black, Brushed Brass and Brushed Nickel
  Complete the look with Luna Tapware, Baths, Basins, Toilets & Accessories

## **PRODUCT CODES**

90391C4E Luna Fixed Overhead Shower

90391BB4E Luna Fixed Overhead Shower Brushed Brass

- 90391BL4E Luna Fixed Overhead Shower Black
- 90391BN4E Luna Fixed Overhead Shower Brushed Nickel