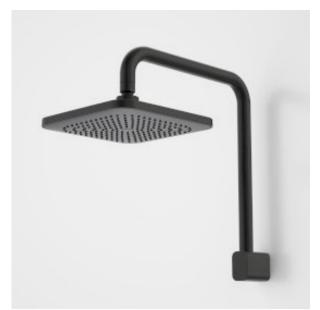

- Premium quality flow regulators to ensure the shower delivers a consistent flow of water under a range of water pressures

- Water flow efficiency without compromising on performance
- Caroma showers are 100% leak tested
- Rub-clean silicon nozzles for ease of cleaning
  Durable finish in Chrome, Satin Black, Brushed Brass and Brushed Nickel
  Complete the look with Luna Tapware, Baths, Basins, Toilets & Accessories

## **PRODUCT CODES**

90391C4E Luna Fixed Overhead Shower

90391BB4E Luna Fixed Overhead Shower Brushed Brass

- 90391BL4E Luna Fixed Overhead Shower Black
- 90391BN4E Luna Fixed Overhead Shower Brushed Nickel