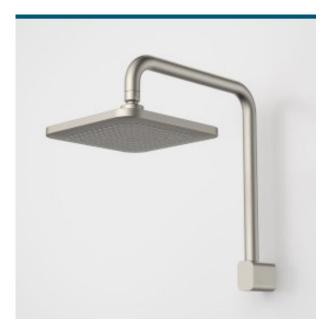

- Premium quality flow regulators to ensure the shower delivers a consistent flow of water under a range of water pressures

- Water flow efficiency without compromising on performance
- Caroma showers are 100% leak tested
- Rub-clean silicon nozzles for ease of cleaning
  Durable finish in Chrome, Satin Black, Brushed Brass and Brushed Nickel
  Complete the look with Luna Tapware, Baths, Basins, Toilets & Accessories

## **PRODUCT CODES**

90391C4E Luna Fixed Overhead Shower

90391BB4E Luna Fixed Overhead Shower Brushed Brass

- 90391BL4E Luna Fixed Overhead Shower Black
- 90391BN4E Luna Fixed Overhead Shower Brushed Nickel