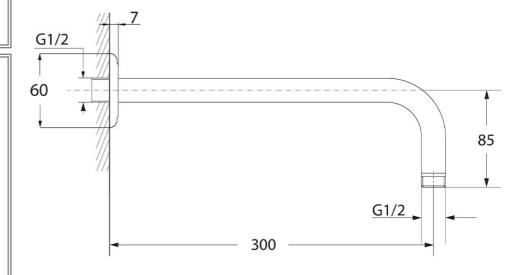

## **Technical Specification**

#### **Additional Notes**

• Matching Tapware & Accessories

\*Please visit argentaust.com.au/warranty to view the full warranty

Note: All dimensions are in millimetres and are subject to normal manufacturing variations. Always use the physical product measurements for cut-outs and rough-ins as the technical details shown may differ from the actual product. Use acetic cured silicone sealant. Do not use epoxy type adhesives. Clean with damp cloth. Do not use abrasive cleaners, liquids or pastes.