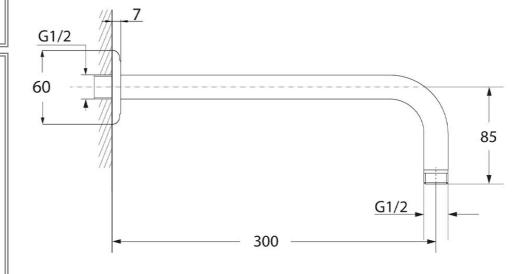

# Avia 2.0 Shower Arm

**Brushed Nickel** 

### **Product Image**

### **Product Details**

Code: 9300480B

Brand: Villeroy & Boch

Range: Avia 2.0 Warranty: 7 Years\* WELS: N/A



### **Additional Features**

## **Technical Specification**

## **Required Product**

### **Recommended Products**

#### **Additional Notes**

• Matching Tapware & Accessories



\*Please visit argentaust.com.au/warranty to view the full warranty

Note: All dimensions are in millimetres and are subject to normal manufacturing variations. Always use the physical product measurements for cut-outs and rough-ins as the technical details shown may differ from the actual product. Use acetic cured silicone sealant. Do not use epoxy type adhesives. Clean with damp cloth. Do not use abrasive cleaners, liquids or pastes.