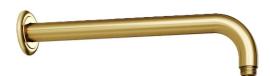

# Avia 2.0 Shower Arm

Brushed Gold

## **Product Image**

#### **Product Details**

Code: 9300485B

Brand: Villeroy & Boch

Range: Avia 2.0 Warranty: 7 Years\* WELS: N/A