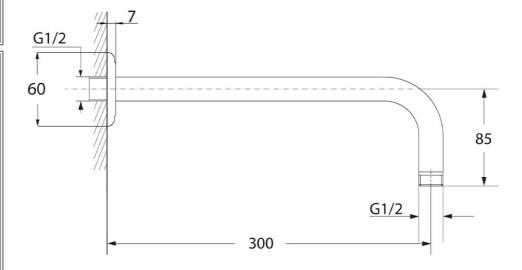

## **Technical Specification**

#### **Additional Notes**

• Matching Tapware & Accessories

\*Please visit argentaust.com.au/warranty to view the full warranty

Note: All dimensions are in millimetres and are subject to normal manufacturing variations. Always use the physical product measurements for cut-outs and rough-ins as the technical details shown may differ from the actual product. Use acetic cured silicone sealant. Do not use epoxy type adhesives. Clean with damp cloth. Do not use abrasive cleaners, liquids or pastes.