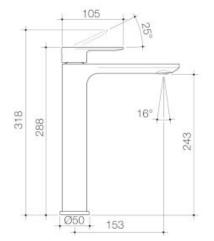

- Durable brass body construction European SoftPEX hoses provide superior durability, longer life and are free from impurities
- Concealed aerator with adjustable stream direction
- Superior 25mm ceramic disc cartridge eliminates drips and minimises maintenance
- Caroma tapware is 100% leak tested
- Water and energy efficient WELS 6 star flow rate (4.5L/min)
- Available in Chrome, Matte Black, PVD Brushed Nickel, PVD Brushed Brass, PVD Gunmetal
- Australian designed and engineered
- 20 year warranty Complete the look with Urbane II Bathroom Collection