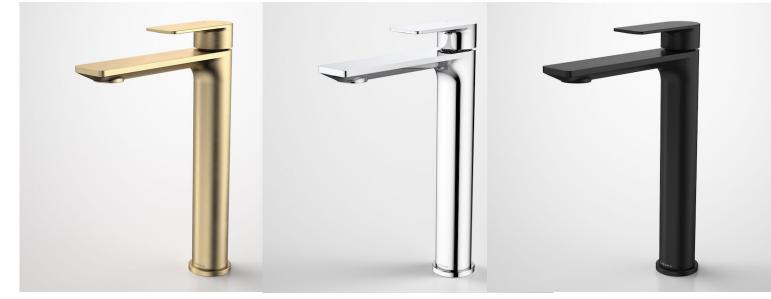

## CAROMA

Embracing a distinctly modern Australian style, the Caroma Urbane II Tapware Collection is a combination of functional and design unity. Supported by a beautiful and highly durable palette of 5 colour finishes including new PVD brushed brass, brushed nickel and gunmetal, as well as electroplated black and chrome, the collection can be tailored to suit a range of styles and tastes.

- Durable brass body construction European SoftPEX hoses provide superior durability, longer life and are free from impurities
- Concealed aerator with adjustable stream direction
- Superior 25mm ceramic disc cartridge eliminates drips and minimises maintenance
- Caroma tapware is 100% leak tested
- Water and energy efficient WELS 6 star flow rate (4.5L/min)
- Available in Chrome, Matte Black, PVD Brushed Nickel, PVD Brushed Brass, PVD Gunmetal
- Australian designed and engineered
- 20 year warranty Complete the look with Urbane II Bathroom Collection