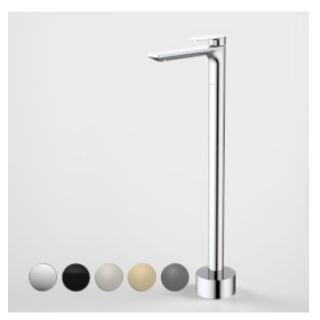

## CAROMA

Embracing a distinctly modern Australian style, the Caroma Urbane II Tapware Collection is a combination of functional and design unity. Supported by a beautiful and highly durable palette of 5 colour finishes including new PVD brushed brass, brushed nickel and gunmetal, as well as electroplated black and chrome, the collection can be tailored to suit a range of styles and tastes.

- Durable brass body construction
- Concealed aerator with adjustable stream direction
- Superior 25mm ceramic disc cartridge eliminates drips and minimises maintenance
- Caroma tapware is 100% leak tested
- Available in Chrome, Matte Black, PVD Brushed Nickel, PVD Brushed Brass, PVD Gunmetal
- Australian designed and engineered - 20 year warranty
- Complete the look with Urbane II Bathroom Collection

## **PRODUCT CODES**

98611C Urbane II Freestanding Bath Filler

- 98611B Urbane II Freestanding Bath Filler Matte Black
- 98611BB Urbane II Freestanding Bath Filler Brushed Brass
- 98611BN Urbane II Freestanding Bath Filler Brushed Nickel
- 98611C Urbane II Freestanding Bath Filler Chrome
- 98611GM Urbane II Freestanding Bath Filler Gunmetal