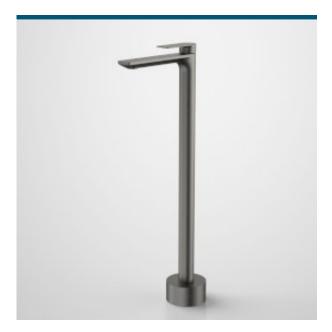

## **PRODUCT CODES**

98611C Urbane II Freestanding Bath Filler

- 98611B Urbane II Freestanding Bath Filler Matte Black
- 98611BB Urbane II Freestanding Bath Filler Brushed Brass
- 98611BN Urbane II Freestanding Bath Filler Brushed Nickel
- 98611C Urbane II Freestanding Bath Filler Chrome
- 98611GM Urbane II Freestanding Bath Filler Gunmetal