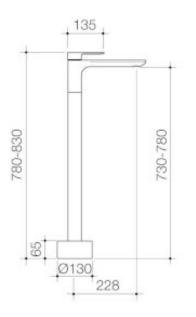

## **URBANE II FREESTANDING BATH FILLER**

## **PRODUCT CODES**

98611C Urbane II Freestanding Bath Filler

- 98611B Urbane II Freestanding Bath Filler Matte Black
- 98611BB Urbane II Freestanding Bath Filler Brushed Brass
- 98611BN Urbane II Freestanding Bath Filler Brushed Nickel
- 98611C Urbane II Freestanding Bath Filler Chrome
- 98611GM Urbane II Freestanding Bath Filler Gunmetal