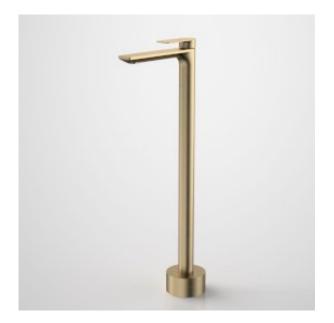

## **PRODUCT CODES**

98611C Urbane II Freestanding Bath Filler

- 98611B Urbane II Freestanding Bath Filler Matte Black
- 98611BB Urbane II Freestanding Bath Filler Brushed Brass
- 98611BN Urbane II Freestanding Bath Filler Brushed Nickel
- 98611C Urbane II Freestanding Bath Filler Chrome
- 98611GM Urbane II Freestanding Bath Filler Gunmetal