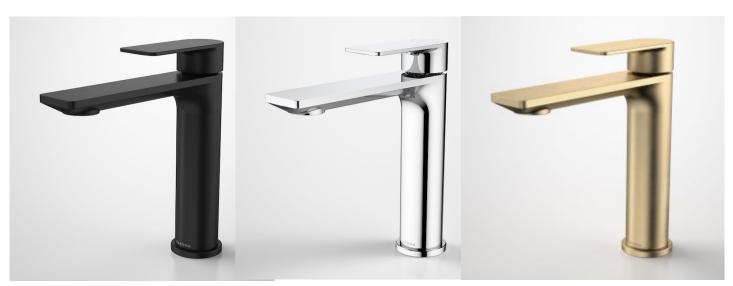

## CAROMA

Embracing a distinctly modern Australian style, the Caroma Urbane II Tapware Collection is a combination of functional and design unity. Supported by a beautiful and highly durable palette of 5 colour finishes including new PVD brushed brass, brushed nickel and gunmetal, as well as electroplated black and chrome, the collection can be tailored to suit a range of styles and tastes.

- Durable brass body construction
- European SoftPEX hoses provide superior durability, longer life and are free from impurities
- Concealed aerator with adjustable stream direction
- Superior 25mm ceramic disc cartridge eliminates drips and minimises maintenance  $% \left( 1\right) =\left( 1\right) \left( 1\right)$
- Caroma tapware is 100% leak tested
- Water and energy efficient WELS 6 star flow rate (4.5L/min)
- Available in Chrome, Matte Black, PVD Brushed Nickel, PVD Brushed Brass, PVD Gunmetal -Australian designed and engineered
- 20 year warranty
- Complete the look with Urbane II Bathroom Collection

## **PRODUCT CODES**

98620C6A Urbane II Mid Tower Basin Mixer

98620B6A Urbane II Mid Tower Basin Mixer - Matte Black

98620BB6A Urbane II Mid Tower Basin Mixer - Brushed Brass

98620BN6A Urbane II Mid Tower Basin Mixer - Brushed Nickel

98620C6A Urbane II Mid Tower Basin Mixer - Chrome

98620GM6A Urbane II Mid Tower Basin Mixer - Gunmetal