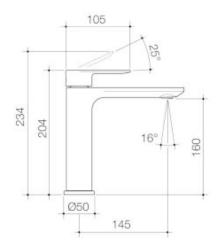

able stream direction
- Superior 25mm ceramic disc cartridge eliminates drips and minimises maintenance  $% \left( 1\right) =\left( 1\right) \left( 1\right)$
- Caroma tapware is 100% leak tested
- Water and energy efficient WELS 6 star flow rate (4.5L/min)
- Available in Chrome, Matte Black, PVD Brushed Nickel, PVD Brushed Brass, PVD Gunmetal -Australian designed and engineered
- 20 year warranty
- Complete the look with Urbane II Bathroom Collection

## **PRODUCT CODES**

98620C6A Urbane II Mid Tower Basin Mixer

98620B6A Urbane II Mid Tower Basin Mixer - Matte Black

98620BB6A Urbane II Mid Tower Basin Mixer - Brushed Brass

98620BN6A Urbane II Mid Tower Basin Mixer - Brushed Nickel

98620C6A Urbane II Mid Tower Basin Mixer - Chrome

98620GM6A Urbane II Mid Tower Basin Mixer - Gunmetal