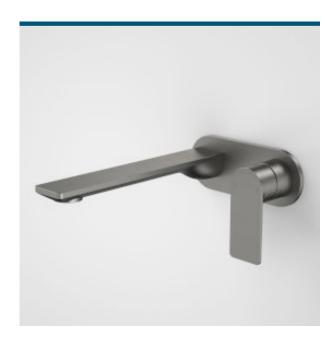

## URBANE II 220MM WALL BASIN / BATH MIXER - ROUND COVER PLATE

- Australian designed and engineered
- Durable brass body construction
- Concealed aerator with adjustable stream direction
- Unrestricted aerator included for bath installations
- WELS 6-star rated, 4.5L/min
- Superior 35mm ceramic disc cartridge
- 100% leak tested
- Interchangeable trim kits allow colour/finish to be changed post installation
- One-piece in-wall breech assembly for ease of installation
- Available in Chrome, Matte Black, PVD Brushed Nickel, PVD Brushed Brass, PVD Gunmetal
- Match with complete Urbane II Bathroom Collection

99641BN6A Urbane II 220mm Wall Basin / Bath Mixer - Round Cover Plate - Brushed Nickel

Urbane II 220mm Wall Basin / Bath Mixer - Round Cover 99641C6A

Plate - Chrome

99641GM6A Urbane II 220mm Wall Basin / Bath Mixer - Round Cover Plate - Gunmetal