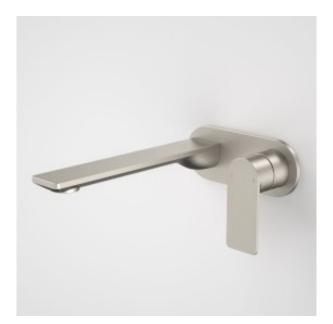

## URBANE II 220MM WALL BASIN / BATH MIXER - ROUND COVER PLATE

- Australian designed and engineered
- Durable brass body construction
- Concealed aerator with adjustable stream direction
- Unrestricted aerator included for bath installations
- WELS 6-star rated, 4.5L/min
- Superior 35mm ceramic disc cartridge
- 100% leak tested
- Interchangeable trim kits allow colour/finish to be changed post installation
- One-piece in-wall breech assembly for ease of installation
- Available in Chrome, Matte Black, PVD Brushed Nickel, PVD Brushed Brass, PVD Gunmetal
- Match with complete Urbane II Bathroom Collection

99641BN6A Urbane II 220mm Wall Basin / Bath Mixer - Round Cover Plate - Brushed Nickel

Urbane II 220mm Wall Basin / Bath Mixer - Round Cover 99641C6A

Plate - Chrome

99641GM6A Urbane II 220mm Wall Basin / Bath Mixer - Round Cover Plate - Gunmetal