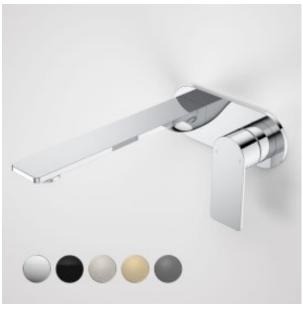

## URBANE II 220MM WALL BASIN / BATH MIXER - ROUND COVER PLATE

## CAROMA

Embracing a distinctly modern Australian style, the Caroma Urbane II Tapware Collection is a combination of functional and design unity. Supported by a beautiful and highly durable palette of 5 colour finishes including new PVD brushed brass, brushed nickel and gunmetal, as well as electroplated black and chrome, the collection can be tailored to suit a range of styles and tastes.

- Australian designed and engineered
- Durable brass body construction
- Concealed aerator with adjustable stream direction
- Unrestricted aerator included for bath installations
- WELS 6-star rated, 4.5L/min
- Superior 35mm ceramic disc cartridge
- 100% leak tested
- Interchangeable trim kits allow colour/finish to be changed post installation
- One-piece in-wall breech assembly for ease of installation
- Available in Chrome, Matte Black, PVD Brushed Nickel, PVD Brushed Brass, PVD Gunmetal
- Match with complete Urbane II Bathroom Collection