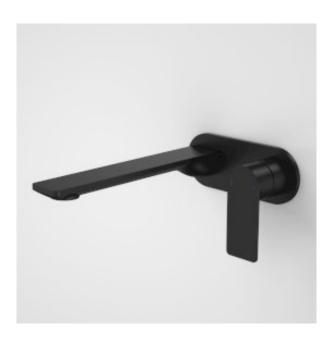

## URBANE II 220MM WALL BASIN / BATH MIXER - ROUND COVER PLATE

- Australian designed and engineered
- Durable brass body construction
- Concealed aerator with adjustable stream direction
- Unrestricted aerator included for bath installations
- WELS 6-star rated, 4.5L/min
- Superior 35mm ceramic disc cartridge
- 100% leak tested
- Interchangeable trim kits allow colour/finish to be changed post installation
- One-piece in-wall breech assembly for ease of installation
- Available in Chrome, Matte Black, PVD Brushed Nickel, PVD Brushed Brass, PVD Gunmetal
- Match with complete Urbane II Bathroom Collection

## **PRODUCT CODES**

Urbane II 220mm Wall Basin / Bath Mixer - Round Cover Plate 99641C6A

Urbane II 220mm Wall Basin / Bath Mixer - Round Cover 99641B6A Plate - Matte Black

99641BB6A Urbane II 220mm Wall Basin / Bath Mixer - Round Cover Plate - Brushed Brass