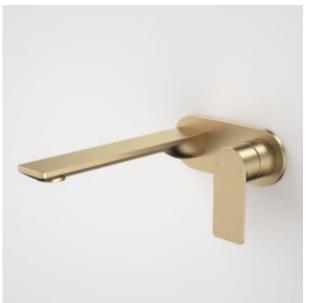

## URBANE II 220MM WALL BASIN / BATH MIXER - ROUND COVER PLATE

## CAROMA

Embracing a distinctly modern Australian style, the Caroma Urbane II Tapware Collection is a combination of functional and design unity. Supported by a beautiful and highly durable palette of 5 colour finishes including new PVD brushed brass, brushed nickel and gunmetal, as well as electroplated black and chrome, the collection can be tailored to suit a range of styles and tastes.

- Australian designed and engineered
- Durable brass body construction
- Concealed aerator with adjustable stream direction
- Unrestricted aerator included for bath installations
- WELS 6-star rated, 4.5L/min
- Superior 35mm ceramic disc cartridge
- 100% leak tested
- Interchangeable trim kits allow colour/finish to be changed post installation
- One-piece in-wall breech assembly for ease of installation
- Available in Chrome, Matte Black, PVD Brushed Nickel, PVD Brushed Brass, PVD Gunmetal
- Match with complete Urbane II Bathroom Collection