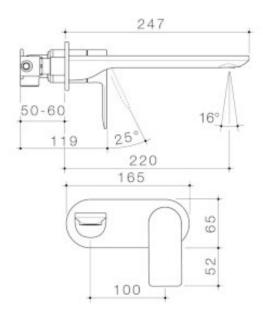

## URBANE II 220MM WALL BASIN / BATH MIXER - ROUND COVER PLATE

## **PRODUCT CODES**

Urbane II 220mm Wall Basin / Bath Mixer - Round Cover Plate 99641C6A

Urbane II 220mm Wall Basin / Bath Mixer - Round Cover 99641B6A Plate - Matte Black

99641BB6A Urbane II 220mm Wall Basin / Bath Mixer - Round Cover Plate - Brushed Brass