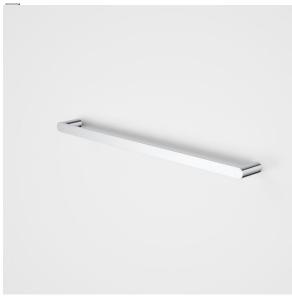

## CAROMA

Complete your bathroom with our range of Urbane II bathroom accessories. The contemporary design and thin-edge details will complement the rest of your choices from the collection.

- Metal construction ensures durability
- Contemporary design and thin-edge details to suit modern bathroom
- Available in Chrome, Matte Black, PVD Brushed Nickel, PVD Brushed Brass, PVD Gunmetal
- Ideal for smaller bathrooms and laundry rooms Match with the rest of Urbane II Bathroom Collection

## **PRODUCT CODES**

99625C Urbane II 625mm Single Towel Rail

99625B Urbane II 625mm Single Towel Rail - Matte Black

99625BB Urbane II 625mm Single Towel Rail - Brushed Brass

99625BN Urbane II 625mm Single Towel Rail - Brushed Nickel

99625C Urbane II 625mm Single Towel Rail - Chrome

99625GM Urbane II 625mm Single Towel Rail - Gunmetal