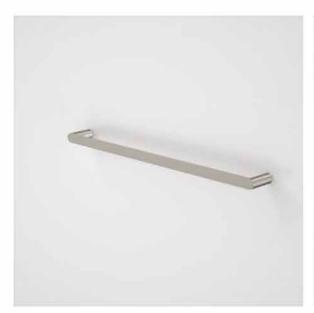

## CAROMA

Complete your bathroom with our range of Urbane II bathroom accessories. The contemporary design and thin-edge details will complement the rest of your choices from the collection.

- Metal construction ensures durability
- Contemporary design and thin-edge details to suit modern bathroom
- Available in Chrome, Matte Black, PVD Brushed Nickel, PVD Brushed Brass, PVD Gunmetal
- Ideal for smaller bathrooms and laundry rooms Match with the rest of Urbane II Bathroom Collection

## **PRODUCT CODES**

99625C Urbane II 625mm Single Towel Rail

99625B Urbane II 625mm Single Towel Rail - Matte Black

99625BB Urbane II 625mm Single Towel Rail - Brushed Brass

99625BN Urbane II 625mm Single Towel Rail - Brushed Nickel