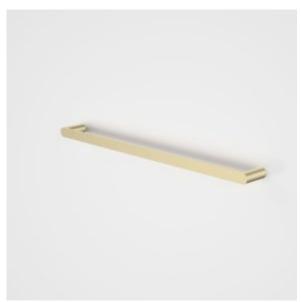

## CAROMA

Complete your bathroom with our range of Urbane II bathroom accessories. The contemporary design and thin-edge details will complement the rest of your choices from the collection.

- Metal construction ensures durability
- Contemporary design and thin-edge details to suit modern bathroom
- Available in Chrome, Matte Black, PVD Brushed Nickel, PVD Brushed Brass, PVD Gunmetal
- Ideal for smaller bathrooms and laundry rooms Match with the rest of Urbane II Bathroom Collection

## **PRODUCT CODES**

99625C Urbane II 625mm Single Towel Rail

99625B Urbane II 625mm Single Towel Rail - Matte Black

99625BB Urbane II 625mm Single Towel Rail - Brushed Brass

99625BN Urbane II 625mm Single Towel Rail - Brushed Nickel