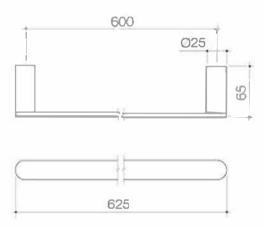

## **URBANE II 625MM SINGLE TOWEL RAIL**

## **PRODUCT CODES**

99625C Urbane II 625mm Single Towel Rail

99625B Urbane II 625mm Single Towel Rail - Matte Black

99625BB Urbane II 625mm Single Towel Rail - Brushed Brass

99625BN Urbane II 625mm Single Towel Rail - Brushed Nickel

99625C Urbane II 625mm Single Towel Rail - Chrome

99625GM Urbane II 625mm Single Towel Rail - Gunmetal