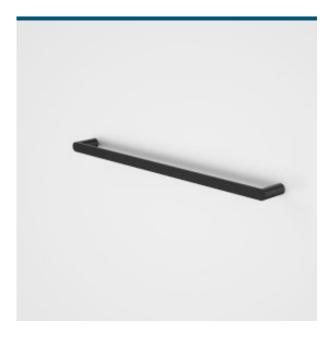

## CAROMA

Complete your bathroom with our range of Urbane II bathroom accessories. The contemporary design and thin-edge details will complement the rest of your choices from the collection.

- Metal construction ensures durability
- Contemporary design and thin-edge details to suit modern bathroom
- Available in Chrome, Matte Black, PVD Brushed Nickel, PVD Brushed Brass, PVD Gunmetal
- Ideal for smaller bathrooms and laundry rooms Match with the rest of Urbane II Bathroom Collection

## **PRODUCT CODES**

99625C Urbane II 625mm Single Towel Rail

99625B Urbane II 625mm Single Towel Rail - Matte Black

99625BB Urbane II 625mm Single Towel Rail - Brushed Brass

99625BN Urbane II 625mm Single Towel Rail - Brushed Nickel