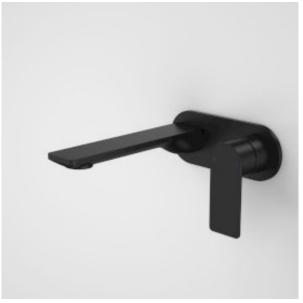

## URBANE II 180MM WALL BASIN / BATH MIXER - ROUND COVER PLATE

Embracing a distinctly modern Australian style, the Caroma Urbane II Tapware Collection is a combination of functional and design unity. Supported by a beautiful and highly durable palette of 5 colour finishes including new PVD brushed brass, brushed nickel and gunmetal, as well as electroplated black and chrome, the collection can be tailored to suit a range of styles and tastes.

- Engineered from lead free brass
- Concealed aerator with adjustable stream direction Unrestricted aerator included for bath installations
- Superior 35mm ceramic disc cartridge
- Caroma tapware is 100% leak tested
- Interchangeable trim kits allow colour or finish to be changed post installation
- One piece inwall breech assembly for ease of installation Water and energy efficient WELS 6 star flow rate (4.5L/min)
- Available in Chrome, Matte Black, PVD Brushed Nickel, PVD Brushed Brass, PVD Gunmetal
- Australian designed and engineered
- 20 years warranty
- Complete the look with Urbane II Bathroom Collection