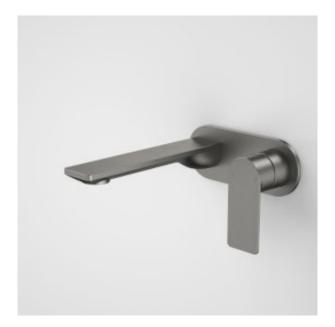

## URBANE II 180MM WALL BASIN / BATH MIXER - ROUND COVER PLATE

Embracing a distinctly modern Australian style, the Caroma Urbane II Tapware Collection is a combination of functional and design unity. Supported by a beautiful and highly durable palette of 5 colour finishes including new PVD brushed brass, brushed nickel and gunmetal, as well as electroplated black and chrome, the collection can be tailored to suit a range of styles and tastes.

- Engineered from lead free brass
- Concealed aerator with adjustable stream direction Unrestricted aerator included for bath installations
- Superior 35mm ceramic disc cartridge
- Caroma tapware is 100% leak tested
- Interchangeable trim kits allow colour or finish to be changed post installation
- One piece inwall breech assembly for ease of installation Water and energy efficient WELS 6 star flow rate (4.5L/min)
- Available in Chrome, Matte Black, PVD Brushed Nickel, PVD Brushed Brass, PVD Gunmetal
- Australian designed and engineered
- 20 years warranty
- Complete the look with Urbane II Bathroom Collection

## **PRODUCT CODES**

- 99631GM6AF Urbane II 180mm Wall Basin / Bath Mixer Round Cover Plate Gunmetal
- 99631BN6A Urbane II 180mm Wall Basin / Bath Mixer Round Cover Plate Brushed Nickel
- 99631BN6AF Urbane II 180mm Wall Basin / Bath Mixer Round Cover Plate Brushed Nickel
- 99631BB6AF Urbane II 180mm Wall Basin / Bath Mixer Round Cover Plate Brushed Brass
- 99631BB6A Urbane II 180mm Wall Basin / Bath Mixer Round Cover Plate Brushed Brass
- Urbane II 180mm Wall Basin / Bath Mixer Round Cover 99631C6AF Plate - Chrome
- Urbane II 180mm Wall Basin / Bath Mixer Round Cover Plate Matte Black 99631B6AF