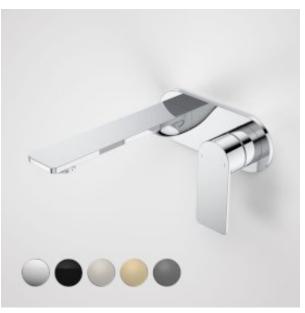

## URBANE II 180MM WALL BASIN / BATH MIXER - ROUND COVER PLATE

Embracing a distinctly modern Australian style, the Caroma Urbane II Tapware Collection is a combination of functional and design unity. Supported by a beautiful and highly durable palette of 5 colour finishes including new PVD brushed brass, brushed nickel and gunmetal, as well as electroplated black and chrome, the collection can be tailored to suit a range of styles and tastes.

- Engineered from lead free brass
- Concealed aerator with adjustable stream direction Unrestricted aerator included for bath installations
- Superior 35mm ceramic disc cartridge
- Caroma tapware is 100% leak tested
- Interchangeable trim kits allow colour or finish to be changed post installation
- One piece inwall breech assembly for ease of installation Water and energy efficient WELS 6 star flow rate (4.5L/min)
- Available in Chrome, Matte Black, PVD Brushed Nickel, PVD Brushed Brass, PVD Gunmetal
- Australian designed and engineered
- 20 years warranty
- Complete the look with Urbane II Bathroom Collection

## **PRODUCT CODES**

- 99631GM6AF Urbane II 180mm Wall Basin / Bath Mixer Round Cover Plate Gunmetal
- 99631BN6A Urbane II 180mm Wall Basin / Bath Mixer Round Cover Plate Brushed Nickel
- 99631BN6AF Urbane II 180mm Wall Basin / Bath Mixer Round Cover Plate Brushed Nickel
- 99631BB6AF Urbane II 180mm Wall Basin / Bath Mixer Round Cover Plate Brushed Brass
- 99631BB6A Urbane II 180mm Wall Basin / Bath Mixer Round Cover Plate Brushed Brass
- Urbane II 180mm Wall Basin / Bath Mixer Round Cover 99631C6AF Plate - Chrome
- Urbane II 180mm Wall Basin / Bath Mixer Round Cover Plate Matte Black 99631B6AF