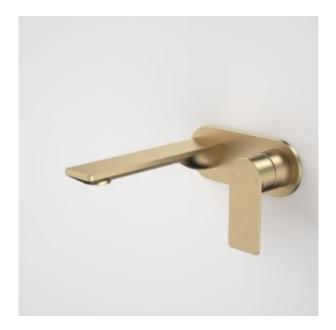

## URBANE II 180MM WALL BASIN / BATH MIXER - ROUND COVER PLATE

Embracing a distinctly modern Australian style, the Caroma Urbane II Tapware Collection is a combination of functional and design unity. Supported by a beautiful and highly durable palette of 5 colour finishes including new PVD brushed brass, brushed nickel and gunmetal, as well as electroplated black and chrome, the collection can be tailored to suit a range of styles and tastes.

- Engineered from lead free brass
- Concealed aerator with adjustable stream direction Unrestricted aerator included for bath installations
- Superior 35mm ceramic disc cartridge
- Caroma tapware is 100% leak tested
- Interchangeable trim kits allow colour or finish to be changed post installation
- One piece inwall breech assembly for ease of installation Water and energy efficient WELS 6 star flow rate (4.5L/min)
- Available in Chrome, Matte Black, PVD Brushed Nickel, PVD Brushed Brass, PVD Gunmetal
- Australian designed and engineered
- 20 years warranty
- Complete the look with Urbane II Bathroom Collection

## **PRODUCT CODES**

- 99631GM6AF Urbane II 180mm Wall Basin / Bath Mixer Round Cover Plate Gunmetal
- 99631BN6A Urbane II 180mm Wall Basin / Bath Mixer Round Cover Plate Brushed Nickel
- 99631BN6AF Urbane II 180mm Wall Basin / Bath Mixer Round Cover Plate Brushed Nickel
- 99631BB6AF Urbane II 180mm Wall Basin / Bath Mixer Round Cover Plate Brushed Brass
- 99631BB6A Urbane II 180mm Wall Basin / Bath Mixer Round Cover Plate Brushed Brass
- Urbane II 180mm Wall Basin / Bath Mixer Round Cover 99631C6AF Plate - Chrome
- Urbane II 180mm Wall Basin / Bath Mixer Round Cover Plate Matte Black 99631B6AF