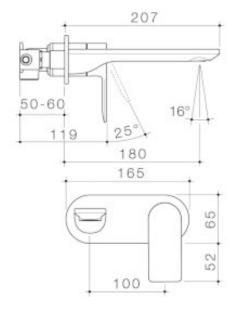

## URBANE II 180MM WALL BASIN / BATH MIXER - ROUND COVER PLATE

Embracing a distinctly modern Australian style, the Caroma Urbane II Tapware Collection is a combination of functional and design unity. Supported by a beautiful and highly durable palette of 5 colour finishes including new PVD brushed brass, brushed nickel and gunmetal, as well as electroplated black and chrome, the collection can be tailored to suit a range of styles and tastes.

- Engineered from lead free brass
- Concealed aerator with adjustable stream direction Unrestricted aerator included for bath installations
- Superior 35mm ceramic disc cartridge
- Caroma tapware is 100% leak tested
- Interchangeable trim kits allow colour or finish to be changed post installation
- One piece inwall breech assembly for ease of installation Water and energy efficient WELS 6 star flow rate (4.5L/min)
- Available in Chrome, Matte Black, PVD Brushed Nickel, PVD Brushed Brass, PVD Gunmetal
- Australian designed and engineered
- 20 years warranty
- Complete the look with Urbane II Bathroom Collection

## **PRODUCT CODES**

- 99631GM6AF Urbane II 180mm Wall Basin / Bath Mixer Round Cover Plate Gunmetal
- 99631BN6A Urbane II 180mm Wall Basin / Bath Mixer Round Cover Plate Brushed Nickel
- 99631BN6AF Urbane II 180mm Wall Basin / Bath Mixer Round Cover Plate Brushed Nickel
- 99631BB6AF Urbane II 180mm Wall Basin / Bath Mixer Round Cover Plate Brushed Brass
- 99631BB6A Urbane II 180mm Wall Basin / Bath Mixer Round Cover Plate Brushed Brass
- Urbane II 180mm Wall Basin / Bath Mixer Round Cover 99631C6AF Plate - Chrome
- Urbane II 180mm Wall Basin / Bath Mixer Round Cover Plate Matte Black 99631B6AF