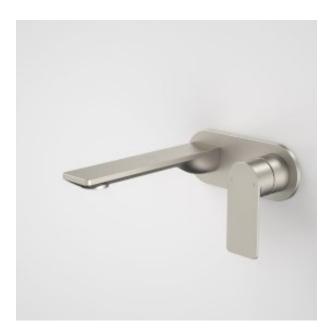

## URBANE II 180MM WALL BASIN / BATH MIXER - ROUND COVER PLATE

Embracing a distinctly modern Australian style, the Caroma Urbane II Tapware Collection is a combination of functional and design unity. Supported by a beautiful and highly durable palette of 5 colour finishes including new PVD brushed brass, brushed nickel and gunmetal, as well as electroplated black and chrome, the collection can be tailored to suit a range of styles and tastes.

- Engineered from lead free brass
- Concealed aerator with adjustable stream direction Unrestricted aerator included for bath installations
- Superior 35mm ceramic disc cartridge
- Caroma tapware is 100% leak tested
- Interchangeable trim kits allow colour or finish to be changed post installation
- One piece inwall breech assembly for ease of installation Water and energy efficient WELS 6 star flow rate (4.5L/min)
- Available in Chrome, Matte Black, PVD Brushed Nickel, PVD Brushed Brass, PVD Gunmetal
- Australian designed and engineered
- 20 years warranty
- Complete the look with Urbane II Bathroom Collection

## **PRODUCT CODES**

- 99631GM6AF Urbane II 180mm Wall Basin / Bath Mixer Round Cover Plate Gunmetal
- 99631BN6A Urbane II 180mm Wall Basin / Bath Mixer Round Cover Plate Brushed Nickel
- 99631BN6AF Urbane II 180mm Wall Basin / Bath Mixer Round Cover Plate Brushed Nickel
- 99631BB6AF Urbane II 180mm Wall Basin / Bath Mixer Round Cover Plate Brushed Brass
- 99631BB6A Urbane II 180mm Wall Basin / Bath Mixer Round Cover Plate Brushed Brass
- Urbane II 180mm Wall Basin / Bath Mixer Round Cover 99631C6AF Plate - Chrome
- Urbane II 180mm Wall Basin / Bath Mixer Round Cover Plate Matte Black 99631B6AF