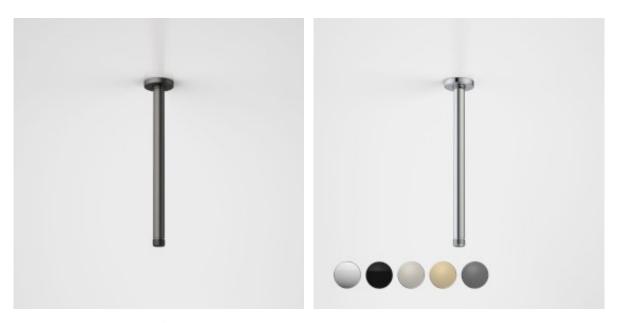

- Durable brass body construction
  Ceiling mounted with 300mm drop length
  Showerhead not included (matching Urbane II showerheads available)
- Available in Chrome, Matte Black, PVD Brushed Nickel, PVD Brushed Brass, PVD Gunmetal
- 20 years warranty
- Complete the look with Urbane II Bathroom Collection

## **PRODUCT CODES**

- 99639C Urbane II 300mm Ceiling Shower Arm 99639B Urbane II 300mm Ceiling Shower Arm - Matte Black
- 99639BB Urbane II 300mm Ceiling Shower Arm Brushed Brass
- 99639BN Urbane II 300mm Ceiling Shower Arm Brushed Nickel
- 99639C Urbane II 300mm Ceiling Shower Arm Chrome
- 99639GM Urbane II 300mm Ceiling Shower Arm Gunmetal