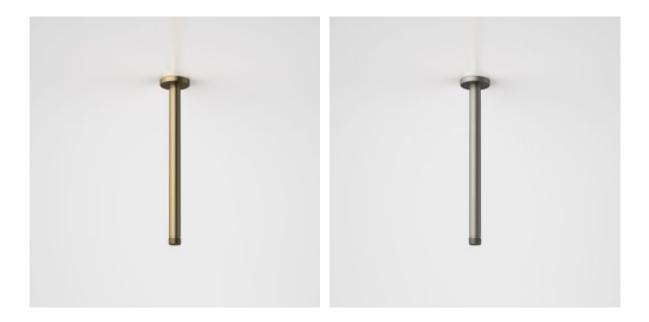

- Durable brass body construction
  Ceiling mounted with 300mm drop length
  Showerhead not included (matching Urbane II showerheads available)
- Available in Chrome, Matte Black, PVD Brushed Nickel, PVD Brushed Brass, PVD Gunmetal
- 20 years warranty
- Complete the look with Urbane II Bathroom Collection

## **PRODUCT CODES**

- 99639C Urbane II 300mm Ceiling Shower Arm 99639B Urbane II 300mm Ceiling Shower Arm - Matte Black
- 99639BB Urbane II 300mm Ceiling Shower Arm Brushed Brass
- 99639BN Urbane II 300mm Ceiling Shower Arm Brushed Nickel
- 99639C Urbane II 300mm Ceiling Shower Arm Chrome
- 99639GM Urbane II 300mm Ceiling Shower Arm Gunmetal