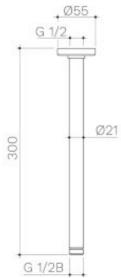

- Durable brass body construction
  Ceiling mounted with 300mm drop length
  Showerhead not included (matching Urbane II showerheads available)
- Available in Chrome, Matte Black, PVD Brushed Nickel, PVD Brushed Brass, PVD Gunmetal
- 20 years warranty
- Complete the look with Urbane II Bathroom Collection