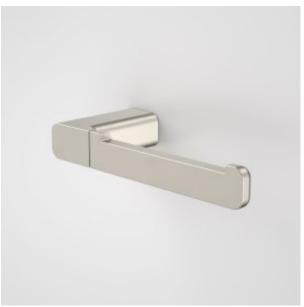

- Solid metal construction
- Durable high-quality finish in Chrome, Satin Black, Brushed Brass and Brushed Nickel
- Complete the look with Luna Tapware, Showers, Baths, Basins, Toilets & Accessories

## **PRODUCT CODES**

99607C Luna Toilet Roll Holder

Luna Toilet Roll Holder Brushed Brass 99607BB

99607BL Luna Toilet Roll Holder Black

99607BN Luna Toilet Roll Holder Brushed Nickel