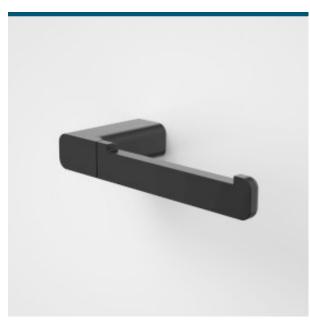

- Solid metal construction
- Durable high-quality finish in Chrome, Satin Black, Brushed Brass and Brushed Nickel
- Complete the look with Luna Tapware, Showers, Baths, Basins, Toilets & Accessories

## **PRODUCT CODES**

99607C Luna Toilet Roll Holder

Luna Toilet Roll Holder Brushed Brass 99607BB

99607BL Luna Toilet Roll Holder Black

99607BN Luna Toilet Roll Holder Brushed Nickel