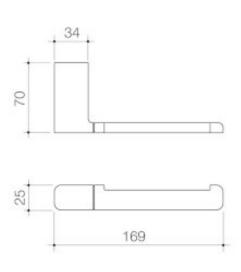

## LUNA TOILET ROLL HOLDER

## **PRODUCT CODES**

99607C Luna Toilet Roll Holder

Luna Toilet Roll Holder Brushed Brass 99607BB

99607BL Luna Toilet Roll Holder Black

99607BN Luna Toilet Roll Holder Brushed Nickel