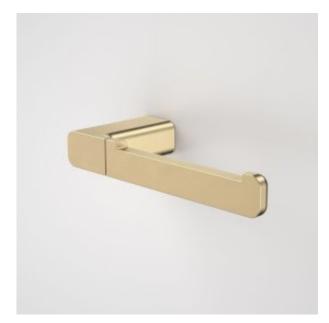

- Solid metal construction
- Durable high-quality finish in Chrome, Satin Black, Brushed Brass and Brushed Nickel
- Complete the look with Luna Tapware, Showers, Baths, Basins, Toilets & Accessories

## **PRODUCT CODES**

99607C Luna Toilet Roll Holder

Luna Toilet Roll Holder Brushed Brass 99607BB

99607BL Luna Toilet Roll Holder Black

99607BN Luna Toilet Roll Holder Brushed Nickel