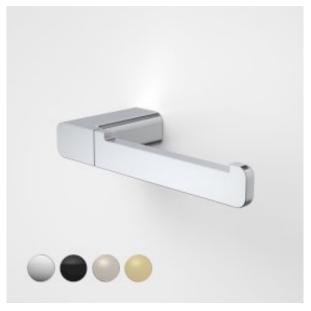

- Solid metal construction
- Durable high-quality finish in Chrome, Satin Black, Brushed Brass and Brushed Nickel
- Complete the look with Luna Tapware, Showers, Baths, Basins, Toilets & Accessories

## **PRODUCT CODES**

99607C Luna Toilet Roll Holder

Luna Toilet Roll Holder Brushed Brass 99607BB

99607BL Luna Toilet Roll Holder Black

99607BN Luna Toilet Roll Holder Brushed Nickel