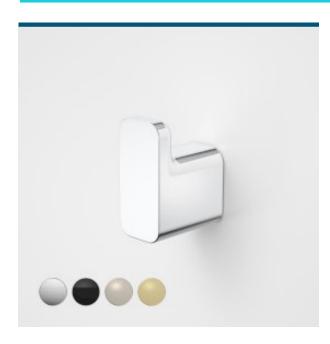

## LUNA ROBE HOOK

- Solid metal construction
- Durable high-quality finish in Chrome, Satin Black, Brushed Brass and Brushed Nickel
- Complete the look with Luna Tapware, Showers, Baths, Basins, Toilets & Accessories

## **PRODUCT CODES**

99608C Luna Robe Hook

99608BB Luna Robe Hook Brushed Brass

99608BL Luna Robe Hook Black

99608BN Luna Robe Hook Brushed Nickel