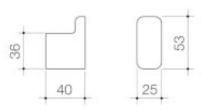

## LUNA ROBE HOOK

## **PRODUCT CODES**

99608C Luna Robe Hook

99608BB Luna Robe Hook Brushed Brass

99608BL Luna Robe Hook Black

99608BN Luna Robe Hook Brushed Nickel