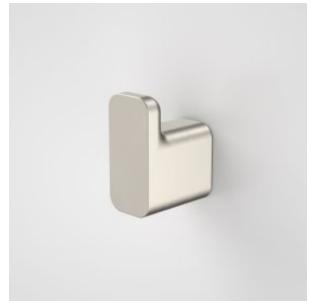

## LUNA ROBE HOOK

- Solid metal construction
- Durable high-quality finish in Chrome, Satin Black, Brushed Brass and Brushed Nickel
- Complete the look with Luna Tapware, Showers, Baths, Basins, Toilets & Accessories

## **PRODUCT CODES**

99608C Luna Robe Hook

99608BB Luna Robe Hook Brushed Brass

99608BL Luna Robe Hook Black

99608BN Luna Robe Hook Brushed Nickel