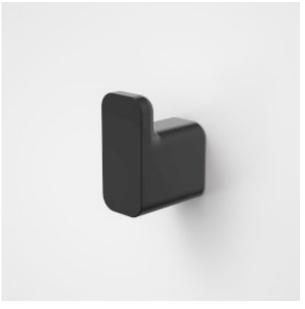

## LUNA ROBE HOOK

- Solid metal construction
- Durable high-quality finish in Chrome, Satin Black, Brushed Brass and Brushed Nickel
- Complete the look with Luna Tapware, Showers, Baths, Basins, Toilets & Accessories

## **PRODUCT CODES**

99608C Luna Robe Hook

99608BB Luna Robe Hook Brushed Brass

99608BL Luna Robe Hook Black

99608BN Luna Robe Hook Brushed Nickel