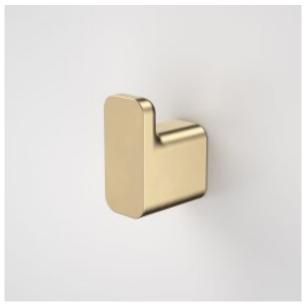

## LUNA ROBE HOOK

- Solid metal construction
- Durable high-quality finish in Chrome, Satin Black, Brushed Brass and Brushed Nickel
- Complete the look with Luna Tapware, Showers, Baths, Basins, Toilets & Accessories

## **PRODUCT CODES**

99608C Luna Robe Hook

99608BB Luna Robe Hook Brushed Brass

99608BL Luna Robe Hook Black

99608BN Luna Robe Hook Brushed Nickel