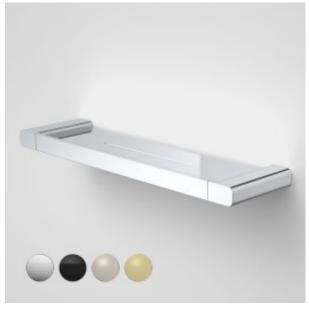

- Dual fittings for added strength Durable high-quality finish in Chrome, Satin Black, Brushed Brass and Brushed Nickel
- Solid metal construction
- Complete the look with Luna Tapware, Showers, Baths, Basins, Toilets & Accessories

## **PRODUCT CODES**

99610C Luna Metal Shelf

99610BB Luna Metal Shelf Brushed Brass

99610BL Luna Metal Shelf Black

99610BN Luna Metal Shelf Brushed Nickel