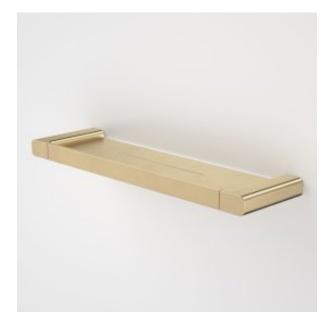

- Dual fittings for added strength Durable high-quality finish in Chrome, Satin Black, Brushed Brass and Brushed Nickel
- Solid metal construction
- Complete the look with Luna Tapware, Showers, Baths, Basins, Toilets & Accessories

## **PRODUCT CODES**

99610C Luna Metal Shelf

99610BB Luna Metal Shelf Brushed Brass

99610BL Luna Metal Shelf Black

99610BN Luna Metal Shelf Brushed Nickel