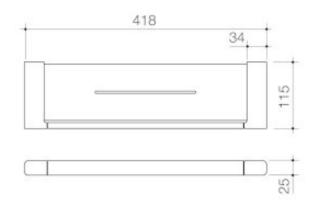

## LUNA METAL SHELF

## **PRODUCT CODES**

99610C Luna Metal Shelf

99610BB Luna Metal Shelf Brushed Brass

99610BL Luna Metal Shelf Black

99610BN Luna Metal Shelf Brushed Nickel