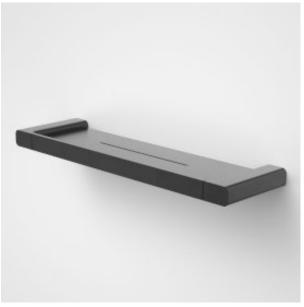

- Dual fittings for added strength Durable high-quality finish in Chrome, Satin Black, Brushed Brass and Brushed Nickel
- Solid metal construction
- Complete the look with Luna Tapware, Showers, Baths, Basins, Toilets & Accessories

## **PRODUCT CODES**

99610C Luna Metal Shelf

99610BB Luna Metal Shelf Brushed Brass

99610BL Luna Metal Shelf Black

99610BN Luna Metal Shelf Brushed Nickel