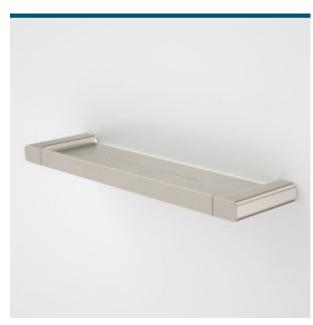

- Dual fittings for added strength Durable high-quality finish in Chrome, Satin Black, Brushed Brass and Brushed Nickel
- Solid metal construction
- Complete the look with Luna Tapware, Showers, Baths, Basins, Toilets & Accessories

## **PRODUCT CODES**

99610C Luna Metal Shelf

99610BB Luna Metal Shelf Brushed Brass

99610BL Luna Metal Shelf Black

99610BN Luna Metal Shelf Brushed Nickel