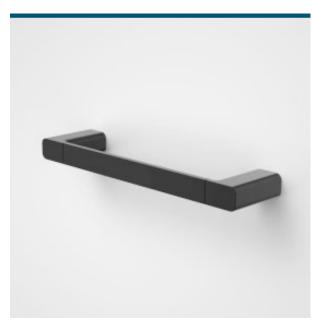

## **LUNA HAND TOWEL RAIL**

## **PRODUCT CODES**

99611C Luna Hand Towel Rail 99611BB Luna Hand Towel Rail Brushed Brass Luna Hand Towel Rail Black 99611BL Luna Hand Towel Rail Brushed Nickel 99611BN