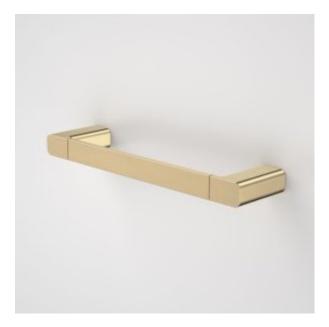

## **LUNA HAND TOWEL RAIL**

## **PRODUCT CODES**

99611C Luna Hand Towel Rail 99611BB Luna Hand Towel Rail Brushed Brass Luna Hand Towel Rail Black 99611BL Luna Hand Towel Rail Brushed Nickel 99611BN