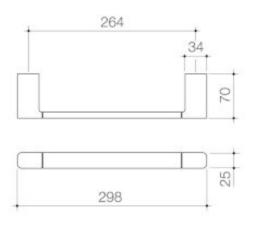

## **LUNA HAND TOWEL RAIL**

## **PRODUCT CODES**

99611C Luna Hand Towel Rail 99611BB Luna Hand Towel Rail Brushed Brass Luna Hand Towel Rail Black 99611BL Luna Hand Towel Rail Brushed Nickel 99611BN