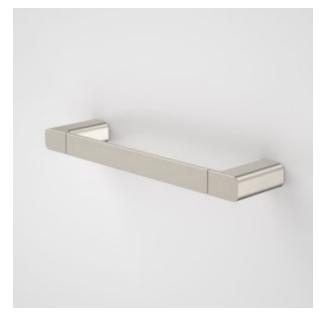

## **LUNA HAND TOWEL RAIL**

## **PRODUCT CODES**

99611C Luna Hand Towel Rail 99611BB Luna Hand Towel Rail Brushed Brass Luna Hand Towel Rail Black 99611BL Luna Hand Towel Rail Brushed Nickel 99611BN