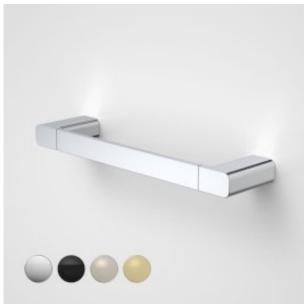

## **LUNA HAND TOWEL RAIL**

- Solid metal construction Durable high-quality finish in Chrome, Satin Black, Brushed Brass and Brushed Nickel
- Complete the look with Luna Tapware, Showers, Baths, Basins, Toilets & Accessories

## **PRODUCT CODES**

99611C Luna Hand Towel Rail 99611BB Luna Hand Towel Rail Brushed Brass Luna Hand Towel Rail Black 99611BL Luna Hand Towel Rail Brushed Nickel 99611BN