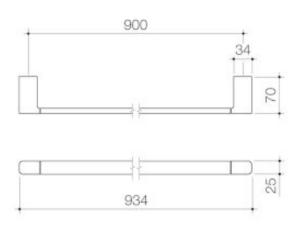

## **LUNA SINGLE TOWEL RAIL 930MM**

## **PRODUCT CODES**

99613C Luna Single Towel Rail 930mm

99613BL Luna Single Towel Rail 930mm Black