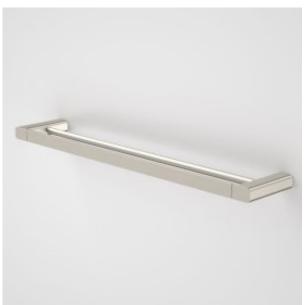

## **PRODUCT CODES**

99614C Luna Double Towel Rail 630mm

99614BB Luna Double Towel Rail 630mm Brushed Brass

99614BL Luna Double Towel Rail 630mm Black

99614BN Luna Double Towel Rail 630mm Brushed Nickel