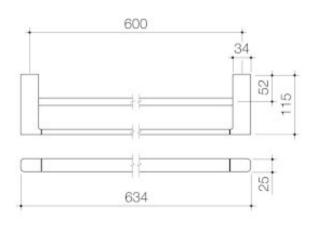

## **LUNA DOUBLE TOWEL RAIL 630MM**

## **PRODUCT CODES**

99614C Luna Double Towel Rail 630mm

99614BB Luna Double Towel Rail 630mm Brushed Brass

99614BL Luna Double Towel Rail 630mm Black

99614BN Luna Double Towel Rail 630mm Brushed Nickel