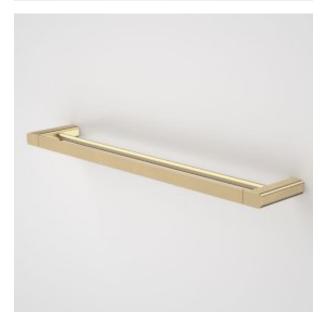

## **PRODUCT CODES**

99614C Luna Double Towel Rail 630mm

99614BB Luna Double Towel Rail 630mm Brushed Brass

99614BL Luna Double Towel Rail 630mm Black

99614BN Luna Double Towel Rail 630mm Brushed Nickel