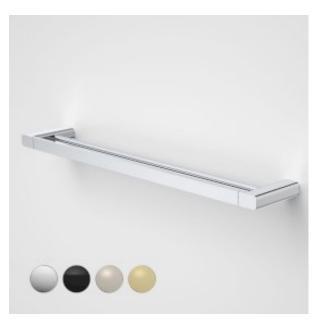

- Dual fittings for added strength
- Durable high-quality finish in Chrome, Satin Black, Brushed Brass and Brushed Nickel
- Solid metal construction
- Complete the look with Luna Tapware, Showers, Baths, Basins, Toilets & Accessories

## **PRODUCT CODES**

99614C Luna Double Towel Rail 630mm

99614BB Luna Double Towel Rail 630mm Brushed Brass

99614BL Luna Double Towel Rail 630mm Black

99614BN Luna Double Towel Rail 630mm Brushed Nickel