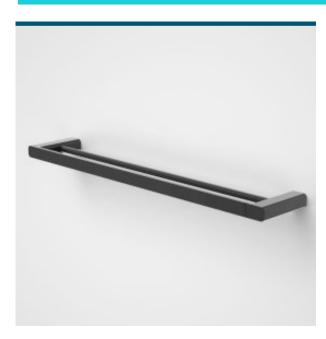

## **PRODUCT CODES**

99614C Luna Double Towel Rail 630mm

99614BB Luna Double Towel Rail 630mm Brushed Brass

99614BL Luna Double Towel Rail 630mm Black

99614BN Luna Double Towel Rail 630mm Brushed Nickel