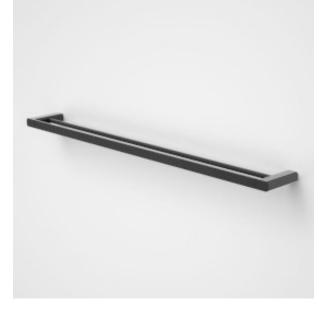

## LUNA DOUBLE TOWEL RAIL 930MM

- Dual fittings for added strength

- Durable high-quality finish in Chrome, Satin Black, Brushed Brass and Brushed Nickel

- Solid metal construction

- Complete the look with Luna Tapware, Showers, Baths, Basins, Toilets  $\&\ Accessories$ 

## **PRODUCT CODES**

99615c Luna Double Towel Rail 930mm

99615BB Luna Double Towel Rail 930mm Brushed Brass

99615BL Luna Double Towel Rail 930mm Black

99615BN Luna Double Towel Rail 930mm Brushed Nickel