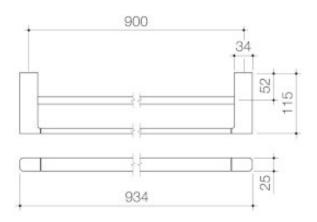

## LUNA DOUBLE TOWEL RAIL 930MM

## **PRODUCT CODES**

99615c Luna Double Towel Rail 930mm

99615BB Luna Double Towel Rail 930mm Brushed Brass

99615BL Luna Double Towel Rail 930mm Black

99615BN Luna Double Towel Rail 930mm Brushed Nickel