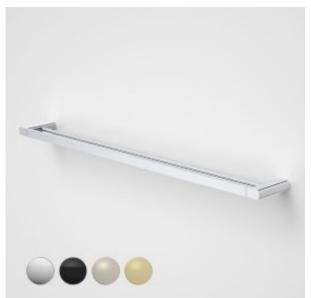

## LUNA DOUBLE TOWEL RAIL 930MM

- Dual fittings for added strength

- Durable high-quality finish in Chrome, Satin Black, Brushed Brass and Brushed Nickel

- Solid metal construction

- Complete the look with Luna Tapware, Showers, Baths, Basins, Toilets  $\&\ Accessories$ 

## **PRODUCT CODES**

99615c Luna Double Towel Rail 930mm

99615BB Luna Double Towel Rail 930mm Brushed Brass

99615BL Luna Double Towel Rail 930mm Black

99615BN Luna Double Towel Rail 930mm Brushed Nickel