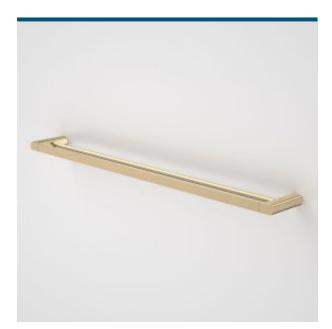

## LUNA DOUBLE TOWEL RAIL 930MM

- Dual fittings for added strength

- Durable high-quality finish in Chrome, Satin Black, Brushed Brass and Brushed Nickel

- Solid metal construction

- Complete the look with Luna Tapware, Showers, Baths, Basins, Toilets  $\&\ Accessories$ 

## **PRODUCT CODES**

99615c Luna Double Towel Rail 930mm

99615BB Luna Double Towel Rail 930mm Brushed Brass

99615BL Luna Double Towel Rail 930mm Black

99615BN Luna Double Towel Rail 930mm Brushed Nickel