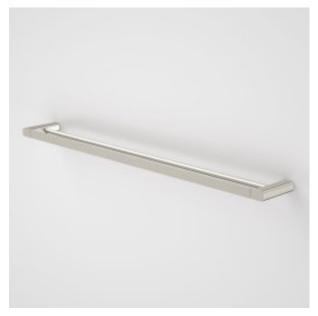

## LUNA DOUBLE TOWEL RAIL 930MM

- Dual fittings for added strength

- Durable high-quality finish in Chrome, Satin Black, Brushed Brass and Brushed Nickel

- Solid metal construction

- Complete the look with Luna Tapware, Showers, Baths, Basins, Toilets  $\&\ Accessories$ 

## **PRODUCT CODES**

99615c Luna Double Towel Rail 930mm

99615BB Luna Double Towel Rail 930mm Brushed Brass

99615BL Luna Double Towel Rail 930mm Black

99615BN Luna Double Towel Rail 930mm Brushed Nickel