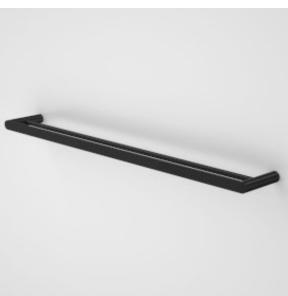

## **URBANE II 825MM DOUBLE TOWEL RAIL**

## CAROMA

Complete your bathroom with our range of Urbane II bathroom accessories. The contemporary design and thin-edge details will complement the rest of your choices from the collection.

- Metal construction ensures durability
  Contemporary design and thin-edge details to suit modern bathroom
  Available in Chrome, Matte Black, PVD Brushed Nickel, PVD Brushed Brass, PVD Gunmetal
- Match with the rest of Urbane II Bathroom Collection