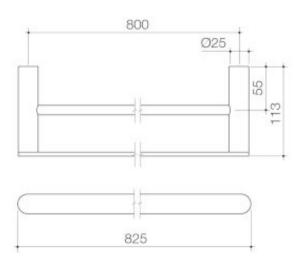

## **URBANE II 825MM DOUBLE TOWEL RAIL**

## CAROMA

Complete your bathroom with our range of Urbane II bathroom accessories. The contemporary design and thin-edge details will complement the rest of your choices from the collection.

- Metal construction ensures durability
  Contemporary design and thin-edge details to suit modern bathroom
  Available in Chrome, Matte Black, PVD Brushed Nickel, PVD Brushed Brass, PVD Gunmetal
- Match with the rest of Urbane II Bathroom Collection