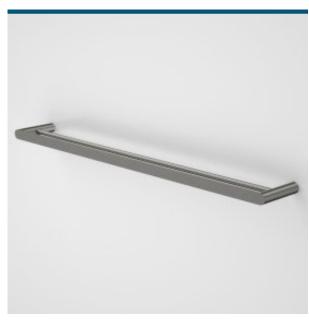

## **PRODUCT CODES**

99616C Urbane II 825mm Double Towel Rail

99616B Urbane II 825mm Double Towel Rail - Matte Black

99616BB Urbane II 825mm Double Towel Rail - Brushed Brass

99616BN Urbane II 825mm Double Towel Rail - Brushed Nickel

99616C Urbane II 825mm Double Towel Rail - Chrome

99616GM Urbane II 825mm Double Towel Rail - Gunmetal