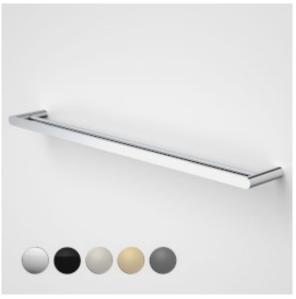

## CAROMA

Complete your bathroom with our range of Urbane II bathroom accessories. The contemporary design and thin-edge details will complement the rest of your choices from the collection.

- Metal construction ensures durability
  Contemporary design and thin-edge details to suit modern bathroom
  Available in Chrome, Matte Black, PVD Brushed Nickel, PVD Brushed Brass, PVD Gunmetal
- Match with the rest of Urbane II Bathroom Collection