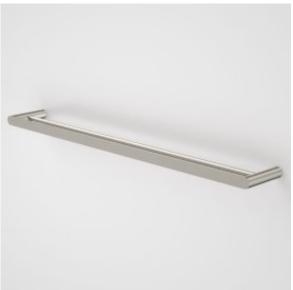

## **PRODUCT CODES**

99616C Urbane II 825mm Double Towel Rail

99616B Urbane II 825mm Double Towel Rail - Matte Black

99616BB Urbane II 825mm Double Towel Rail - Brushed Brass

99616BN Urbane II 825mm Double Towel Rail - Brushed Nickel