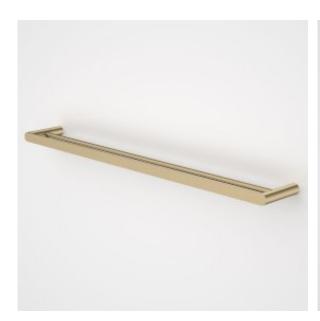

## **PRODUCT CODES**

99616C Urbane II 825mm Double Towel Rail

99616B Urbane II 825mm Double Towel Rail - Matte Black

99616BB Urbane II 825mm Double Towel Rail - Brushed Brass

99616BN Urbane II 825mm Double Towel Rail - Brushed Nickel