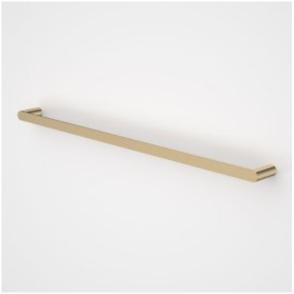

## **PRODUCT CODES**

99617C Urbane II 825mm Single Towel Rail

99617B Urbane II 825mm Single Towel Rail - Matte Black

99617BB Urbane II 825mm Single Towel Rail - Brushed Brass

99617BN Urbane II 825mm Single Towel Rail - Brushed Nickel

99617C Urbane II 825mm Single Towel Rail - Chrome

99617GM Urbane II 825mm Single Towel Rail - Gunmetal