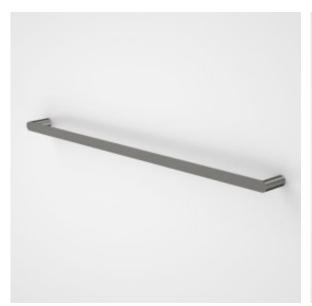

99617C Urbane II 825mm Single Towel Rail - Chrome

99617GM Urbane II 825mm Single Towel Rail - Gunmetal