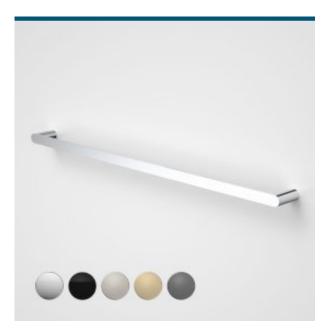

## **URBANE II 825MM SINGLE TOWEL RAIL**

## CAROMA

Complete your bathroom with our range of Urbane II bathroom accessories. The contemporary design and thin-edge details will complement the rest of your choices from the collection.

- Metal construction ensures durability
  Contemporary design and thin-edge details to suit modern bathroom
  Available in Chrome, Matte Black, PVD Brushed Nickel, PVD Brushed Brass, PVD Gunmetal
- Match with the rest of Urbane II Bathroom Collection

## **PRODUCT CODES**

99617C Urbane II 825mm Single Towel Rail

99617B Urbane II 825mm Single Towel Rail - Matte Black

99617BB Urbane II 825mm Single Towel Rail - Brushed Brass

99617BN Urbane II 825mm Single Towel Rail - Brushed Nickel

99617C Urbane II 825mm Single Towel Rail - Chrome

99617GM Urbane II 825mm Single Towel Rail - Gunmetal