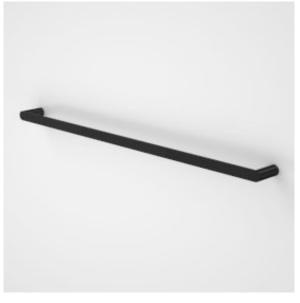

## **PRODUCT CODES**

99617C Urbane II 825mm Single Towel Rail

99617B Urbane II 825mm Single Towel Rail - Matte Black

99617BB Urbane II 825mm Single Towel Rail - Brushed Brass

99617BN Urbane II 825mm Single Towel Rail - Brushed Nickel