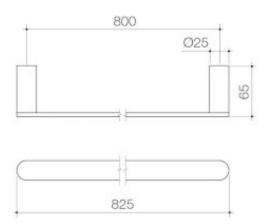

## **URBANE II 825MM SINGLE TOWEL RAIL**

## **PRODUCT CODES**

99617C Urbane II 825mm Single Towel Rail

99617B Urbane II 825mm Single Towel Rail - Matte Black

99617BB Urbane II 825mm Single Towel Rail - Brushed Brass

99617BN Urbane II 825mm Single Towel Rail - Brushed Nickel

99617C Urbane II 825mm Single Towel Rail - Chrome

99617GM Urbane II 825mm Single Towel Rail - Gunmetal