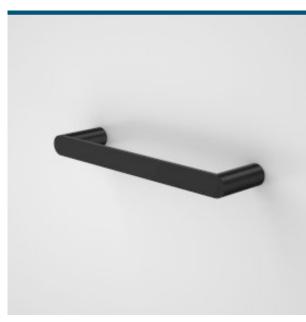

## CAROMA

Complete your bathroom with our range of Urbane II bathroom accessories. The contemporary design and thin-edge details will complement the rest of your choices from the collection.

- Metal construction ensures durability
  Contemporary design and thin-edge details to suit modern bathroom
  Available in Chrome, Matte Black, PVD Brushed Nickel, PVD Brushed Brass,
- Match with the rest of Urbane II Bathroom Collection

## PRODUCT CODES

| 99618C  | Urbane II Hand Towel Rail                  |
|---------|--------------------------------------------|
| 99618B  | Urbane II Hand Towel Rail - Matte Black    |
| 99618BB | Urbane II Hand Towel Rail - Brushed Brass  |
| 99618BN | Urbane II Hand Towel Rail - Brushed Nickel |
| 99618C  | Urbane II Hand Towel Rail - Chrome         |
| 99618GM | Urbane II Hand Towel Rail - Gunmetal       |
|         |                                            |