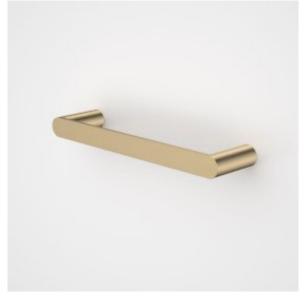

## CAROMA

Complete your bathroom with our range of Urbane II bathroom accessories. The contemporary design and thin-edge details will complement the rest of your choices from the collection.

- Metal construction ensures durability
  Contemporary design and thin-edge details to suit modern bathroom
  Available in Chrome, Matte Black, PVD Brushed Nickel, PVD Brushed Brass,
- Match with the rest of Urbane II Bathroom Collection

## PRODUCT CODES

| 99618C  | Urbane II Hand Towel Rail                  |
|---------|--------------------------------------------|
| 99618B  | Urbane II Hand Towel Rail - Matte Black    |
| 99618BB | Urbane II Hand Towel Rail - Brushed Brass  |
| 99618BN | Urbane II Hand Towel Rail - Brushed Nickel |
| 99618C  | Urbane II Hand Towel Rail - Chrome         |
| 99618GM | Urbane II Hand Towel Rail - Gunmetal       |
|         |                                            |