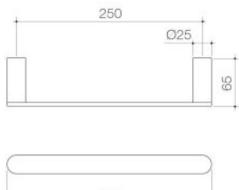

## **URBANE II HAND TOWEL RAIL**

## PRODUCT CODES

| 99618C  | Urbane II Hand Towel Rail                  |
|---------|--------------------------------------------|
| 99618B  | Urbane II Hand Towel Rail - Matte Black    |
| 99618BB | Urbane II Hand Towel Rail - Brushed Brass  |
| 99618BN | Urbane II Hand Towel Rail - Brushed Nickel |
| 99618C  | Urbane II Hand Towel Rail - Chrome         |
| 99618GM | Urbane II Hand Towel Rail - Gunmetal       |
|         |                                            |