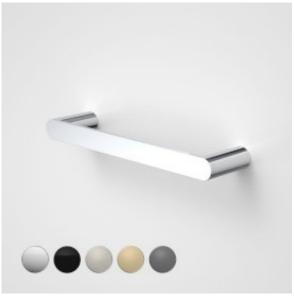

## CAROMA

Complete your bathroom with our range of Urbane II bathroom accessories. The contemporary design and thin-edge details will complement the rest of your choices from the collection.

- Metal construction ensures durability
  Contemporary design and thin-edge details to suit modern bathroom
  Available in Chrome, Matte Black, PVD Brushed Nickel, PVD Brushed Brass,
- Match with the rest of Urbane II Bathroom Collection

## PRODUCT CODES

| 99618C  | Urbane II Hand Towel Rail                  |
|---------|--------------------------------------------|
| 99618B  | Urbane II Hand Towel Rail - Matte Black    |
| 99618BB | Urbane II Hand Towel Rail - Brushed Brass  |
| 99618BN | Urbane II Hand Towel Rail - Brushed Nickel |
| 99618C  | Urbane II Hand Towel Rail - Chrome         |
| 99618GM | Urbane II Hand Towel Rail - Gunmetal       |
|         |                                            |