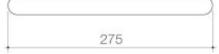

## **URBANE II HAND TOWEL RAIL**

## PRODUCT CODES

| 99618C  | Urbane II Hand Towel Rail                  |
|---------|--------------------------------------------|
| 99618B  | Urbane II Hand Towel Rail - Matte Black    |
| 99618BB | Urbane II Hand Towel Rail - Brushed Brass  |
| 99618BN | Urbane II Hand Towel Rail - Brushed Nickel |
| 99618C  | Urbane II Hand Towel Rail - Chrome         |
| 99618GM | Urbane II Hand Towel Rail - Gunmetal       |
|         |                                            |