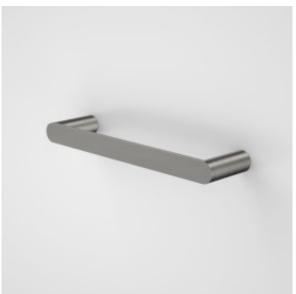

## **URBANE II HAND TOWEL RAIL**

## CAROMA

Complete your bathroom with our range of Urbane II bathroom accessories. The contemporary design and thin-edge details will complement the rest of your choices from the collection.

- Metal construction ensures durability
  Contemporary design and thin-edge details to suit modern bathroom
  Available in Chrome, Matte Black, PVD Brushed Nickel, PVD Brushed Brass,
- Match with the rest of Urbane II Bathroom Collection