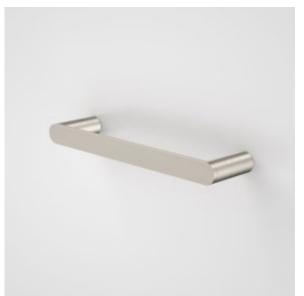

## CAROMA

Complete your bathroom with our range of Urbane II bathroom accessories. The contemporary design and thin-edge details will complement the rest of your choices from the collection.

- Metal construction ensures durability
  Contemporary design and thin-edge details to suit modern bathroom
  Available in Chrome, Matte Black, PVD Brushed Nickel, PVD Brushed Brass,
- Match with the rest of Urbane II Bathroom Collection

## PRODUCT CODES

| 99618C  | Urbane II Hand Towel Rail                  |
|---------|--------------------------------------------|
| 99618B  | Urbane II Hand Towel Rail - Matte Black    |
| 99618BB | Urbane II Hand Towel Rail - Brushed Brass  |
| 99618BN | Urbane II Hand Towel Rail - Brushed Nickel |
| 99618C  | Urbane II Hand Towel Rail - Chrome         |
| 99618GM | Urbane II Hand Towel Rail - Gunmetal       |
|         |                                            |