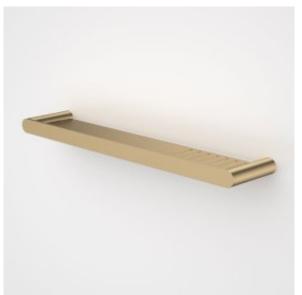

## **PRODUCT CODES**

| 99619C  | Urbane II Bathroom Shelf                  |
|---------|-------------------------------------------|
| 99619B  | Urbane II Bathroom Shelf - Matte Black    |
| 99619BB | Urbane II Bathroom Shelf - Brushed Brass  |
| 99619BN | Urbane II Bathroom Shelf - Brushed Nickel |
| 99619C  | Urbane II Bathroom Shelf - Chrome         |
| 99619GM | Urbane II Bathroom Shelf - Gunmetal       |