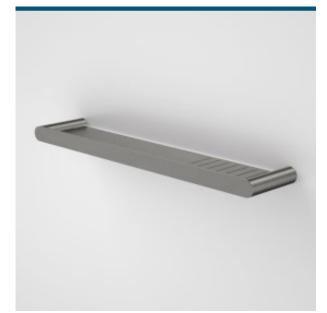

## CAROMA

**URBANE II BATHROOM SHELF** 

## **PRODUCT CODES**

| 99619C  | Urbane II Bathroom Shelf                  |
|---------|-------------------------------------------|
| 99619B  | Urbane II Bathroom Shelf - Matte Black    |
| 99619BB | Urbane II Bathroom Shelf - Brushed Brass  |
| 99619BN | Urbane II Bathroom Shelf - Brushed Nickel |
| 99619C  | Urbane II Bathroom Shelf - Chrome         |
| 99619GM | Urbane II Bathroom Shelf - Gunmetal       |