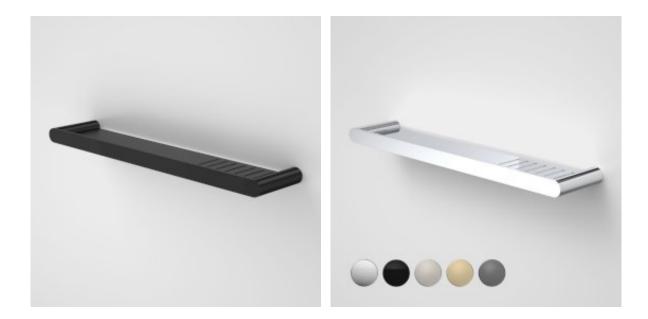

## CAROMA

Complete your bathroom with our range of Urbane II bathroom accessories. The contemporary design and thin-edge details will complement the rest of your choices from the collection.

- Metal construction ensures durability
  Contemporary design and thin-edge details to suit modern bathroom
  Available in Chrome, Matte Black, PVD Brushed Nickel, PVD Brushed Brass,
- PVD Gunmetal
- Match with the rest of Urbane II Bathroom Collection

## **PRODUCT CODES**

| 99619C  | Urbane II Bathroom Shelf                  |
|---------|-------------------------------------------|
| 99619B  | Urbane II Bathroom Shelf - Matte Black    |
| 99619BB | Urbane II Bathroom Shelf - Brushed Brass  |
| 99619BN | Urbane II Bathroom Shelf - Brushed Nickel |
| 99619C  | Urbane II Bathroom Shelf - Chrome         |
| 99619GM | Urbane II Bathroom Shelf - Gunmetal       |