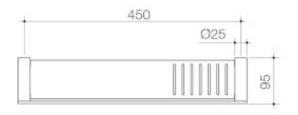

## CAROMA

**URBANE II BATHROOM SHELF** 

## CAROMA

Complete your bathroom with our range of Urbane II bathroom accessories. The contemporary design and thin-edge details will complement the rest of your choices from the collection.

- Metal construction ensures durability
  Contemporary design and thin-edge details to suit modern bathroom
  Available in Chrome, Matte Black, PVD Brushed Nickel, PVD Brushed Brass,
- PVD Gunmetal
- Match with the rest of Urbane II Bathroom Collection