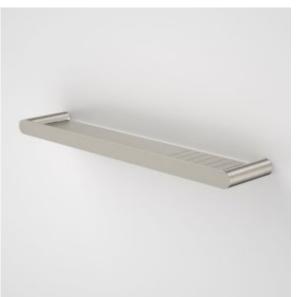

## **PRODUCT CODES**

| 99619C  | Urbane II Bathroom Shelf                  |
|---------|-------------------------------------------|
| 99619B  | Urbane II Bathroom Shelf - Matte Black    |
| 99619BB | Urbane II Bathroom Shelf - Brushed Brass  |
| 99619BN | Urbane II Bathroom Shelf - Brushed Nickel |
| 99619C  | Urbane II Bathroom Shelf - Chrome         |
| 99619GM | Urbane II Bathroom Shelf - Gunmetal       |