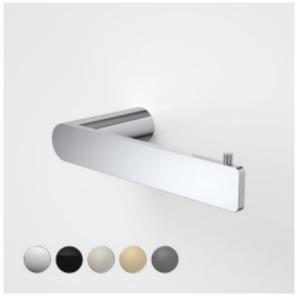

## CAROMA

Complete your bathroom with our range of Urbane II bathroom accessories. The contemporary design and thin-edge details will complement the rest of your choices from the collection.

- Metal construction ensures durability
  Contemporary design and thin-edge details to suit modern bathroom
  Available in Chrome, Matte Black, PVD Brushed Nickel, PVD Brushed Brass,
- Match with the rest of Urbane II Bathroom Collection