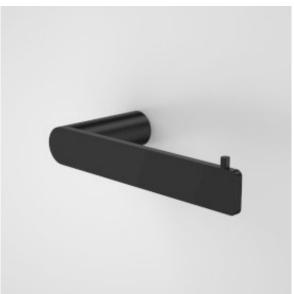

## URBANE II TOILET ROLL HOLDER

## CAROMA

Complete your bathroom with our range of Urbane II bathroom accessories. The contemporary design and thin-edge details will complement the rest of your choices from the collection.

- Metal construction ensures durability
  Contemporary design and thin-edge details to suit modern bathroom
  Available in Chrome, Matte Black, PVD Brushed Nickel, PVD Brushed Brass,
- Match with the rest of Urbane II Bathroom Collection

## **PRODUCT CODES**

99620C Urbane II Toilet Roll Holder

99620B Urbane II Toilet Roll Holder - Matte Black

99620BB Urbane II Toilet Roll Holder - Brushed Brass

99620BN Urbane II Toilet Roll Holder - Brushed Nickel

99620C Urbane II Toilet Roll Holder - Chrome

99620GM Urbane II Toilet Roll Holder - Gunmetal