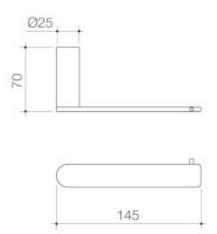

## URBANE II TOILET ROLL HOLDER

## CAROMA

Complete your bathroom with our range of Urbane II bathroom accessories. The contemporary design and thin-edge details will complement the rest of your choices from the collection.

- Metal construction ensures durability
  Contemporary design and thin-edge details to suit modern bathroom
  Available in Chrome, Matte Black, PVD Brushed Nickel, PVD Brushed Brass,
- Match with the rest of Urbane II Bathroom Collection

## **PRODUCT CODES**

99620C Urbane II Toilet Roll Holder

99620B Urbane II Toilet Roll Holder - Matte Black

99620BB Urbane II Toilet Roll Holder - Brushed Brass

99620BN Urbane II Toilet Roll Holder - Brushed Nickel

99620C Urbane II Toilet Roll Holder - Chrome

99620GM Urbane II Toilet Roll Holder - Gunmetal