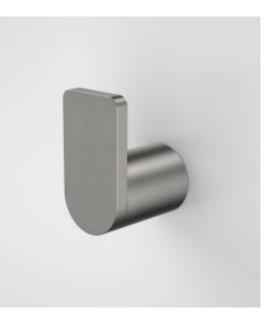

## **PRODUCT CODES**

| 99621C  | Urbane II Robe Hook                  |
|---------|--------------------------------------|
| 99621B  | Urbane II Robe Hook - Matte Black    |
| 99621BB | Urbane II Robe Hook - Brushed Brass  |
| 99621BN | Urbane II Robe Hook - Brushed Nickel |
| 99621C  | Urbane II Robe Hook - Chrome         |
| 99621GM | Urbane II Robe Hook - Gunmetal       |