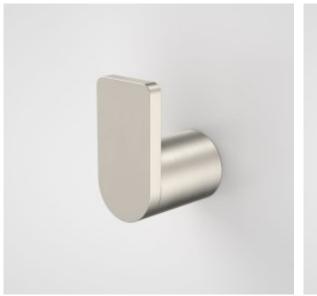

## **PRODUCT CODES**

| 99621C  | Urbane II Robe Hook                  |
|---------|--------------------------------------|
| 99621B  | Urbane II Robe Hook - Matte Black    |
| 99621BB | Urbane II Robe Hook - Brushed Brass  |
| 99621BN | Urbane II Robe Hook - Brushed Nickel |
| 99621C  | Urbane II Robe Hook - Chrome         |
| 99621GM | Urbane II Robe Hook - Gunmetal       |