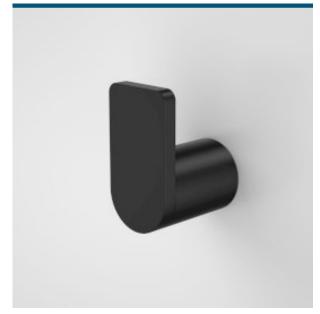

## CAROMA

**URBANE II ROBE HOOK** 

## **PRODUCT CODES**

| 99621C  | Urbane II Robe Hook                  |
|---------|--------------------------------------|
| 99621B  | Urbane II Robe Hook - Matte Black    |
| 99621BB | Urbane II Robe Hook - Brushed Brass  |
| 99621BN | Urbane II Robe Hook - Brushed Nickel |
| 99621C  | Urbane II Robe Hook - Chrome         |
| 99621GM | Urbane II Robe Hook - Gunmetal       |