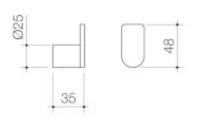

## CAROMA

**URBANE II ROBE HOOK** 

## CAROMA

Complete your bathroom with our range of Urbane II bathroom accessories. The contemporary design and thin-edge details will complement the rest of your choices from the collection.

- Metal construction ensures durability
  Contemporary design and thin-edge details to suit modern bathroom
  Available in Chrome, Matte Black, PVD Brushed Nickel, PVD Brushed Brass,
- PVD Gunmetal
- Match with the rest of Urbane II Bathroom Collection