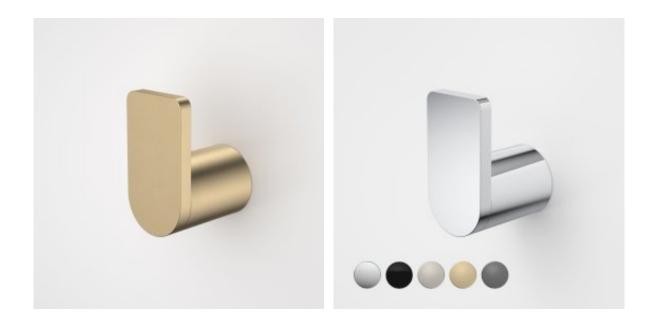

## CAROMA

Complete your bathroom with our range of Urbane II bathroom accessories. The contemporary design and thin-edge details will complement the rest of your choices from the collection.

- Metal construction ensures durability
  Contemporary design and thin-edge details to suit modern bathroom
  Available in Chrome, Matte Black, PVD Brushed Nickel, PVD Brushed Brass,
- PVD Gunmetal
- Match with the rest of Urbane II Bathroom Collection

## **PRODUCT CODES**

| 99621C  | Urbane II Robe Hook                  |
|---------|--------------------------------------|
| 99621B  | Urbane II Robe Hook - Matte Black    |
| 99621BB | Urbane II Robe Hook - Brushed Brass  |
| 99621BN | Urbane II Robe Hook - Brushed Nickel |
| 99621C  | Urbane II Robe Hook - Chrome         |
| 99621GM | Urbane II Robe Hook - Gunmetal       |