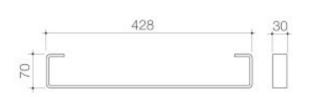

## **PRODUCT CODES**

99623C Urbane II Hand Wall Basin Integrated Rail 99623B Urbane II Hand Wall Basin Integrated Rail - Matte Black 99623BB Urbane II Hand Wall Basin Integrated Rail - Brushed Brass 99623BN Urbane II Hand Wall Basin Integrated Rail - Brushed Nickel 99623C Urbane II Hand Wall Basin Integrated Rail - Chrome 99623GM Urbane II Hand Wall Basin Integrated Rail - Gunmetal