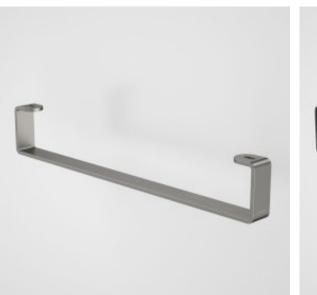

## CAROMA

Complete your bathroom with our range of Urbane II bathroom accessories. The contemporary design and thin-edge details will complement the rest of your choices from the collection.

- Metal construction ensures durability
  Contemporary design and thin-edge details to suit modern bathroom
  Available in Chrome, Matte Black, PVD Brushed Nickel, PVD Brushed Brass,
- PVD Gunmetal
- Match with the rest of Urbane II Bathroom Collection

## **PRODUCT CODES**

99623C Urbane II Hand Wall Basin Integrated Rail 99623B Urbane II Hand Wall Basin Integrated Rail - Matte Black 99623BB Urbane II Hand Wall Basin Integrated Rail - Brushed Brass 99623BN Urbane II Hand Wall Basin Integrated Rail - Brushed Nickel 99623C Urbane II Hand Wall Basin Integrated Rail - Chrome 99623GM Urbane II Hand Wall Basin Integrated Rail - Gunmetal