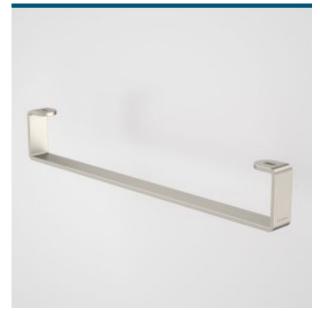

## CAROMA

Complete your bathroom with our range of Urbane II bathroom accessories. The contemporary design and thin-edge details will complement the rest of your choices from the collection.

- Metal construction ensures durability
  Contemporary design and thin-edge details to suit modern bathroom
  Available in Chrome, Matte Black, PVD Brushed Nickel, PVD Brushed Brass,
- PVD Gunmetal
- Match with the rest of Urbane II Bathroom Collection

## **PRODUCT CODES**

99623C Urbane II Hand Wall Basin Integrated Rail 99623B Urbane II Hand Wall Basin Integrated Rail - Matte Black 99623BB Urbane II Hand Wall Basin Integrated Rail - Brushed Brass 99623BN Urbane II Hand Wall Basin Integrated Rail - Brushed Nickel 99623C Urbane II Hand Wall Basin Integrated Rail - Chrome 99623GM Urbane II Hand Wall Basin Integrated Rail - Gunmetal