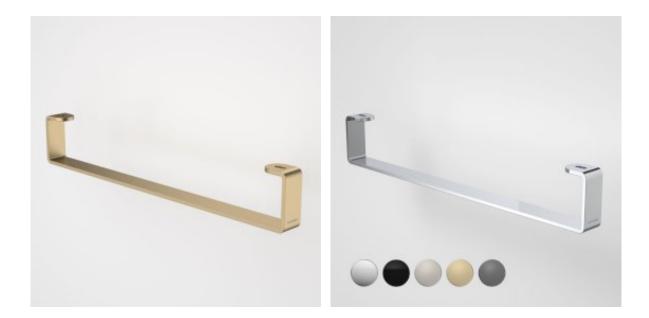

## CAROMA

Complete your bathroom with our range of Urbane II bathroom accessories. The contemporary design and thin-edge details will complement the rest of your choices from the collection.

- Metal construction ensures durability
  Contemporary design and thin-edge details to suit modern bathroom
  Available in Chrome, Matte Black, PVD Brushed Nickel, PVD Brushed Brass,
- PVD Gunmetal
- Match with the rest of Urbane II Bathroom Collection

## **PRODUCT CODES**

99623C Urbane II Hand Wall Basin Integrated Rail 99623B Urbane II Hand Wall Basin Integrated Rail - Matte Black 99623BB Urbane II Hand Wall Basin Integrated Rail - Brushed Brass 99623BN Urbane II Hand Wall Basin Integrated Rail - Brushed Nickel 99623C Urbane II Hand Wall Basin Integrated Rail - Chrome 99623GM Urbane II Hand Wall Basin Integrated Rail - Gunmetal