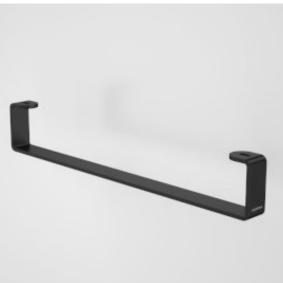

## CAROMA

Complete your bathroom with our range of Urbane II bathroom accessories. The contemporary design and thin-edge details will complement the rest of your choices from the collection.

- Metal construction ensures durability
  Contemporary design and thin-edge details to suit modern bathroom
  Available in Chrome, Matte Black, PVD Brushed Nickel, PVD Brushed Brass,
- PVD Gunmetal
- Match with the rest of Urbane II Bathroom Collection

## **PRODUCT CODES**

99623C Urbane II Hand Wall Basin Integrated Rail 99623B Urbane II Hand Wall Basin Integrated Rail - Matte Black 99623BB Urbane II Hand Wall Basin Integrated Rail - Brushed Brass 99623BN Urbane II Hand Wall Basin Integrated Rail - Brushed Nickel 99623C Urbane II Hand Wall Basin Integrated Rail - Chrome 99623GM Urbane II Hand Wall Basin Integrated Rail - Gunmetal