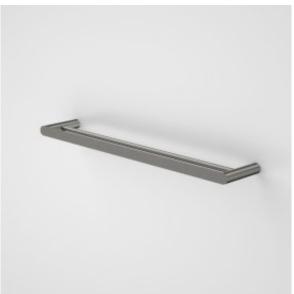

## **URBANE II 625MM DOUBLE TOWEL RAIL**

## CAROMA

Complete your bathroom with our range of Urbane II bathroom accessories. The contemporary design and thin-edge details will complement the rest of your choices from the collection.

- Metal construction ensures durability
- Contemporary design and thin-edge details to suit modern bathroom
- Available in Chrome, Matte Black, PVD Brushed Nickel, PVD Brushed Brass, PVD Gunmetal
- Ideal for smaller bathrooms and laundry rooms
- Match with the rest of Urbane II Bathroom Collection