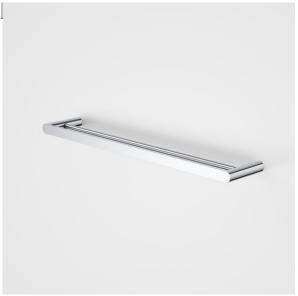

99626C Urbane II 625mm Double Towel Rail - Chrome

99626GM Urbane II 625mm Double Towel Rail - Gunmetal