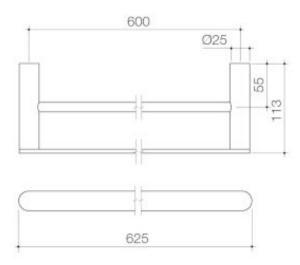

## **URBANE II 625MM DOUBLE TOWEL RAIL**

## CAROMA

Complete your bathroom with our range of Urbane II bathroom accessories. The contemporary design and thin-edge details will complement the rest of your choices from the collection.

- Metal construction ensures durability
- Contemporary design and thin-edge details to suit modern bathroom
- Available in Chrome, Matte Black, PVD Brushed Nickel, PVD Brushed Brass, PVD Gunmetal
- Ideal for smaller bathrooms and laundry rooms
- Match with the rest of Urbane II Bathroom Collection