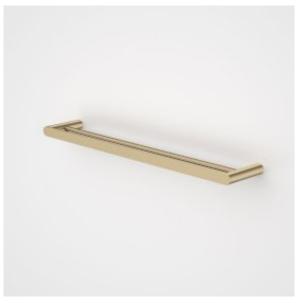

## **PRODUCT CODES**

99626C Urbane II 625mm Double Towel Rail

99626B Urbane II 625mm Double Towel Rail - Matte Black

99626BB Urbane II 625mm Double Towel Rail - Brushed Brass

99626BN Urbane II 625mm Double Towel Rail - Brushed Nickel