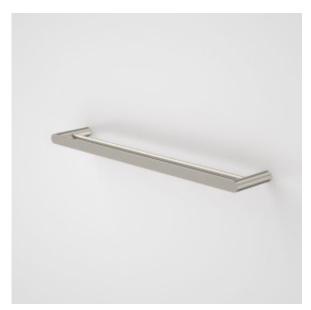

## **PRODUCT CODES**

99626C Urbane II 625mm Double Towel Rail

99626B Urbane II 625mm Double Towel Rail - Matte Black

99626BB Urbane II 625mm Double Towel Rail - Brushed Brass

99626BN Urbane II 625mm Double Towel Rail - Brushed Nickel