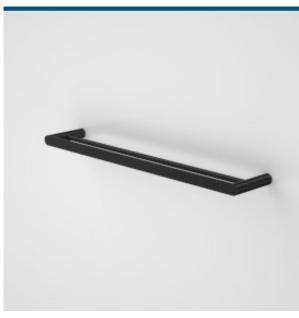

## **PRODUCT CODES**

99626C Urbane II 625mm Double Towel Rail

99626B Urbane II 625mm Double Towel Rail - Matte Black

99626BB Urbane II 625mm Double Towel Rail - Brushed Brass

99626BN Urbane II 625mm Double Towel Rail - Brushed Nickel