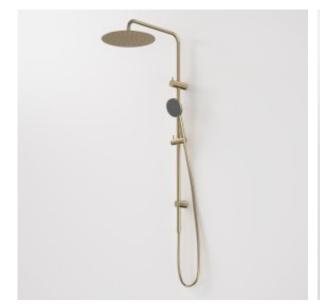

- Easy slide rail height adjustment
  Smooth, silverflex shower hose for durability and easy cleaning
  Top inlet for easy retrofit ability
  WELS 3 star (Range D) rated, 9L/min

- Available in Chrome, Matte Black, PVD Brushed Nickel, PVD Brushed Brass, PVD Gunmetal