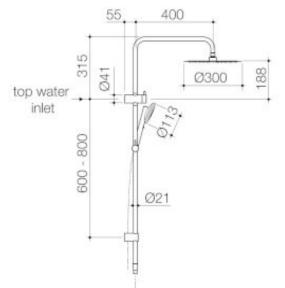

## URBANE II RAIL SHOWER WITH 300MM OVERHEAD

- Premium quality flow regulators deliver a consistent flow of water under a range of water pressures

- Featuring a generous 300mm overhead rain shower and VJet® hand shower - VJet® technology delivers variable spray at your control, from a firm invigorating spray to relaxing and everything in between

- Easy slide rail height adjustment
  Smooth, silverflex shower hose for durability and easy cleaning
  Top inlet for easy retrofit ability
  WELS 3 star (Range D) rated, 9L/min

- Available in Chrome, Matte Black, PVD Brushed Nickel, PVD Brushed Brass, PVD Gunmetal