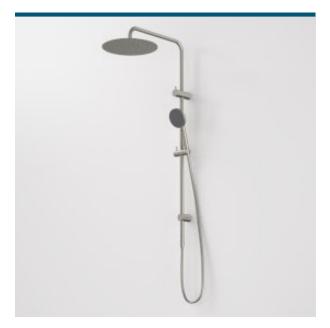

## **PRODUCT CODES**

| 99630C3A  | Urbane           | II Rail | Shower | with | 300mm | Overhead           |  |
|-----------|------------------|---------|--------|------|-------|--------------------|--|
| 99630B3A  | Urbane<br>Black  | ll Rail | Shower | with | 300mm | Overhead - Matte   |  |
| 99630BB3A | Urbane<br>Brass  | II Rail | Shower | with | 300mm | Overhead - Brushed |  |
| 99630BN3A | Urbane<br>Nickel | II Rail | Shower | with | 300mm | Overhead - Brushed |  |
| 99630C3A  | Urbane           | ll Rail | Shower | with | 300mm | Overhead - Chrome  |  |
|           | Urbane           | ll Rail | Shower | with | 300mm | Overhead -         |  |