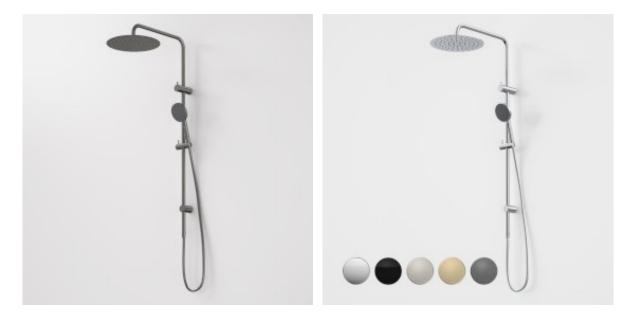

## URBANE II RAIL SHOWER WITH 300MM OVERHEAD

- Premium quality flow regulators deliver a consistent flow of water under a range of water pressures

- Featuring a generous 300mm overhead rain shower and VJet® hand shower - VJet® technology delivers variable spray at your control, from a firm invigorating spray to relaxing and everything in between

- Easy slide rail height adjustment
  Smooth, silverflex shower hose for durability and easy cleaning
  Top inlet for easy retrofit ability
  WELS 3 star (Range D) rated, 9L/min

- Available in Chrome, Matte Black, PVD Brushed Nickel, PVD Brushed Brass, PVD Gunmetal

- 20 years warranty- Complete the look with Urbane II Bathroom Collection