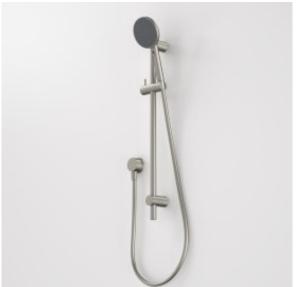

## **URBANE II RAIL SHOWER**

## CAROMA

Your shower is one of the most important features of your bathroom and the slim, sleek design of Urbane II Showers is perfect for an effortless modern design. Choosing the right type of shower for your bathroom from the Urbane II Showers Collection will ensure a luxurious showering experience every time.

- Premium quality flow regulators deliver a consistent flow of water under a range of water pressures
- VJet® technology delivers variable spray at your control, from a firm invigorating spray to relaxing and everything in between

- Easy slide rail height adjustment
  Smooth, silverflex shower hose for durability and easy cleaning
  WELS 4 star (Range E) Rated, 7.5L/min
  Available in Chrome, Matte Black, PVD Brushed Nickel, PVD Brushed Brass, PVD Gunmetal
- 20 years warranty
- Complete the look with Urbane II Bathroom Collection