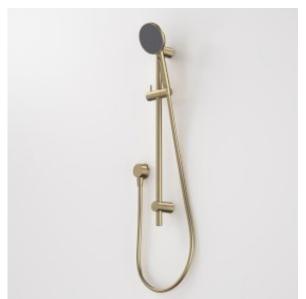

- Easy slide rail height adjustment
  Smooth, silverflex shower hose for durability and easy cleaning
  WELS 4 star (Range E) Rated, 7.5L/min
  Available in Chrome, Matte Black, PVD Brushed Nickel, PVD Brushed Brass, PVD Gunmetal
- 20 years warranty
- Complete the look with Urbane II Bathroom Collection

## **PRODUCT CODES**

| 99631C4E  | Urbane II Rail Shower                 |
|-----------|---------------------------------------|
| 99631B4E  | Urbane II Rail Shower - Matte Black   |
| 99631BB4E | Urbane II Rail Shower - Brushed Brass |
| 99631BN4E | Urbane II Rail Shower - Brushed Nicke |
| 99631C4E  | Urbane II Rail Shower - Chrome        |
| 99631GM4E | Urbane II Rail Shower - Gunmetal      |