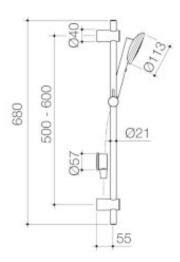

- Easy slide rail height adjustment
  Smooth, silverflex shower hose for durability and easy cleaning
  WELS 4 star (Range E) Rated, 7.5L/min
  Available in Chrome, Matte Black, PVD Brushed Nickel, PVD Brushed Brass, PVD Gunmetal
- 20 years warranty
- Complete the look with Urbane II Bathroom Collection

## **PRODUCT CODES**

| 99631C4E  | Urbane II Rail Shower                 |
|-----------|---------------------------------------|
| 99631B4E  | Urbane II Rail Shower - Matte Black   |
| 99631BB4E | Urbane II Rail Shower - Brushed Brass |
| 99631BN4E | Urbane II Rail Shower - Brushed Nicke |
| 99631C4E  | Urbane II Rail Shower - Chrome        |
| 99631GM4E | Urbane II Rail Shower - Gunmetal      |