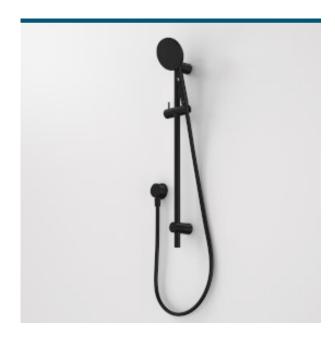

- Easy slide rail height adjustment
  Smooth, silverflex shower hose for durability and easy cleaning
  WELS 4 star (Range E) Rated, 7.5L/min
  Available in Chrome, Matte Black, PVD Brushed Nickel, PVD Brushed Brass, PVD Gunmetal
- 20 years warranty
- Complete the look with Urbane II Bathroom Collection

## **PRODUCT CODES**

| 99631C4E  | Urbane II Rail Shower                 |
|-----------|---------------------------------------|
| 99631B4E  | Urbane II Rail Shower - Matte Black   |
| 99631BB4E | Urbane II Rail Shower - Brushed Brass |
| 99631BN4E | Urbane II Rail Shower - Brushed Nicke |
| 99631C4E  | Urbane II Rail Shower - Chrome        |
| 99631GM4E | Urbane II Rail Shower - Gunmetal      |