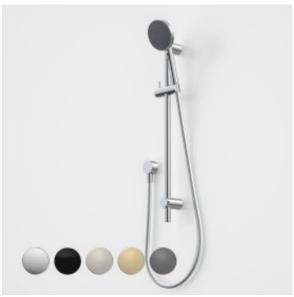

- Easy slide rail height adjustment
  Smooth, silverflex shower hose for durability and easy cleaning
  WELS 4 star (Range E) Rated, 7.5L/min
  Available in Chrome, Matte Black, PVD Brushed Nickel, PVD Brushed Brass, PVD Gunmetal
- 20 years warranty
- Complete the look with Urbane II Bathroom Collection

## **PRODUCT CODES**

| 99631C4E  | Urbane II Rail Shower                 |
|-----------|---------------------------------------|
| 99631B4E  | Urbane II Rail Shower - Matte Black   |
| 99631BB4E | Urbane II Rail Shower - Brushed Brass |
| 99631BN4E | Urbane II Rail Shower - Brushed Nicke |
| 99631C4E  | Urbane II Rail Shower - Chrome        |
| 99631GM4E | Urbane II Rail Shower - Gunmetal      |