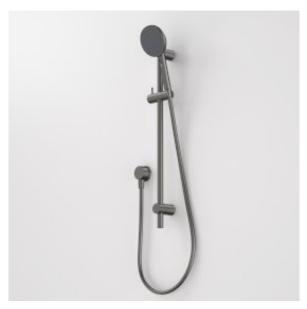

- Easy slide rail height adjustment
  Smooth, silverflex shower hose for durability and easy cleaning
  WELS 4 star (Range E) Rated, 7.5L/min
  Available in Chrome, Matte Black, PVD Brushed Nickel, PVD Brushed Brass, PVD Gunmetal
- 20 years warranty
- Complete the look with Urbane II Bathroom Collection

## **PRODUCT CODES**

| 99631C4E  | Urbane II Rail Shower                 |
|-----------|---------------------------------------|
| 99631B4E  | Urbane II Rail Shower - Matte Black   |
| 99631BB4E | Urbane II Rail Shower - Brushed Brass |
| 99631BN4E | Urbane II Rail Shower - Brushed Nicke |
| 99631C4E  | Urbane II Rail Shower - Chrome        |
| 99631GM4E | Urbane II Rail Shower - Gunmetal      |