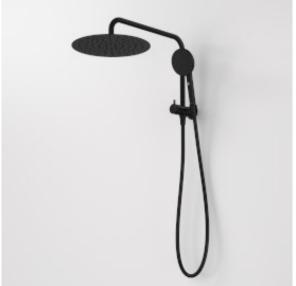

## CAROMA

Your shower is one of the most important features of your bathroom and the slim, sleek design of Urbane II Showers is perfect for an effortless modern design. Choosing the right type of shower for your bathroom from the Urbane II Showers Collection will ensure a luxurious showering experience every time.

- Premium quality flow regulators deliver a consistent flow of water under a range of water pressures
- Featuring a generous 300mm overhead rain shower and VJet® hand shower
- VJet® technology delivers variable spray at your control, from a firm invigorating spray to relaxing and everything in between
  Integrated diverter for seamless transition between hand and overhead
- Smooth, silverflex shower hose for durability and easy cleaning
- Top inlet for easy retrofit ability
- WELS 3 star (Range D) rated, 9L/min
- Available in Chrome, Matte Black, PVD Brushed Nickel, PVD Brushed Brass, PVD Gunmetal
- 20 years warranty
- Complete the look with Urbane II Bathroom Collection