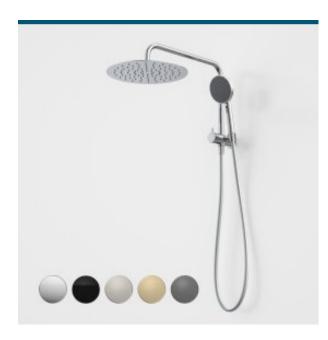

- Premium quality flow regulators deliver a consistent flow of water under a range of water pressures
- Featuring a generous 300mm overhead rain shower and VJet® hand shower
- VJet® technology delivers variable spray at your control, from a firm invigorating spray to relaxing and everything in between
  Integrated diverter for seamless transition between hand and overhead
- Smooth, silverflex shower hose for durability and easy cleaning
- Top inlet for easy retrofit ability
- WELS 3 star (Range D) rated, 9L/min
- Available in Chrome, Matte Black, PVD Brushed Nickel, PVD Brushed Brass, PVD Gunmetal
- 20 years warranty
- Complete the look with Urbane II Bathroom Collection

## **PRODUCT CODES**

99632C3A Urbane II Compact Twin Shower

99632B3A Urbane II Compact Twin Shower - Matte Black

99632BB3A Urbane II Compact Twin Shower - Brushed Brass

99632BN3A Urbane II Compact Twin Shower - Brushed Nickel

99632C3A Urbane II Compact Twin Shower - Chrome

99632GM3A Urbane II Compact Twin Shower - Gunmetal