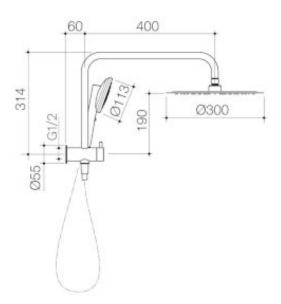

- Premium quality flow regulators deliver a consistent flow of water under a range of water pressures
- Featuring a generous 300mm overhead rain shower and VJet® hand shower
- VJet® technology delivers variable spray at your control, from a firm invigorating spray to relaxing and everything in between
  Integrated diverter for seamless transition between hand and overhead
- Smooth, silverflex shower hose for durability and easy cleaning
- Top inlet for easy retrofit ability
- WELS 3 star (Range D) rated, 9L/min
- Available in Chrome, Matte Black, PVD Brushed Nickel, PVD Brushed Brass, PVD Gunmetal
- 20 years warranty
- Complete the look with Urbane II Bathroom Collection