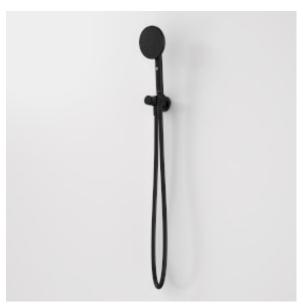

- Premium quality flow regulators deliver a consistent flow of water under a range of water pressures
- VJet® technology delivers variable spray at your control
- WELS 4 star (Range E) rated, 7.5L/min
- Smooth, silverflex shower hose for durability and easy cleaning
- Available in Chrome, Matte Black, PVD Brushed Nickel, PVD Brushed Brass, PVD Gunmetal
- 20 years warranty
  Complete the look with Urbane II Bathroom Collection

## **PRODUCT CODES**

99633C4E Urbane II Hand Shower

99633B4E Urbane II Hand Shower - Matte Black

99633BB4E Urbane II Hand Shower - Brushed Brass

99633BN4E Urbane II Hand Shower - Brushed Nickel

99633C4E Urbane II Hand Shower - Chrome