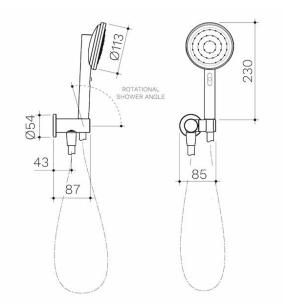

- Premium quality flow regulators deliver a consistent flow of water under a range of water pressures
- VJet® technology delivers variable spray at your control
- WELS 4 star (Range E) rated, 7.5L/min
- Smooth, silverflex shower hose for durability and easy cleaning
- Available in Chrome, Matte Black, PVD Brushed Nickel, PVD Brushed Brass, PVD Gunmetal
- 20 years warranty
  Complete the look with Urbane II Bathroom Collection