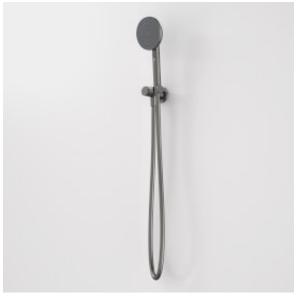

- Premium quality flow regulators deliver a consistent flow of water under a range of water pressures
- VJet® technology delivers variable spray at your control
- WELS 4 star (Range E) rated, 7.5L/min
- Smooth, silverflex shower hose for durability and easy cleaning
- Available in Chrome, Matte Black, PVD Brushed Nickel, PVD Brushed Brass, PVD Gunmetal
- 20 years warranty
  Complete the look with Urbane II Bathroom Collection

99633GM4E Urbane II Hand Shower - Gunmetal