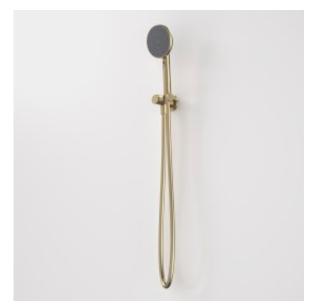

- Premium quality flow regulators deliver a consistent flow of water under a range of water pressures
- VJet® technology delivers variable spray at your control
- WELS 4 star (Range E) rated, 7.5L/min
- Smooth, silverflex shower hose for durability and easy cleaning
- Available in Chrome, Matte Black, PVD Brushed Nickel, PVD Brushed Brass, PVD Gunmetal
- 20 years warranty
  Complete the look with Urbane II Bathroom Collection

## **PRODUCT CODES**

99633C4E Urbane II Hand Shower

99633B4E Urbane II Hand Shower - Matte Black

99633BB4E Urbane II Hand Shower - Brushed Brass

99633BN4E Urbane II Hand Shower - Brushed Nickel

99633C4E Urbane II Hand Shower - Chrome