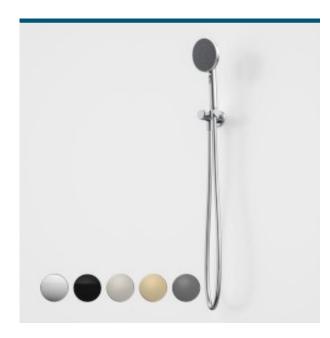

- Premium quality flow regulators deliver a consistent flow of water under a range of water pressures
- VJet® technology delivers variable spray at your control
- WELS 4 star (Range E) rated, 7.5L/min
- Smooth, silverflex shower hose for durability and easy cleaning
- Available in Chrome, Matte Black, PVD Brushed Nickel, PVD Brushed Brass, PVD Gunmetal
- 20 years warranty
  Complete the look with Urbane II Bathroom Collection

## **PRODUCT CODES**

99633C4E Urbane II Hand Shower

99633B4E Urbane II Hand Shower - Matte Black

99633BB4E Urbane II Hand Shower - Brushed Brass

99633BN4E Urbane II Hand Shower - Brushed Nickel

99633C4E Urbane II Hand Shower - Chrome

99633GM4E Urbane II Hand Shower - Gunmetal