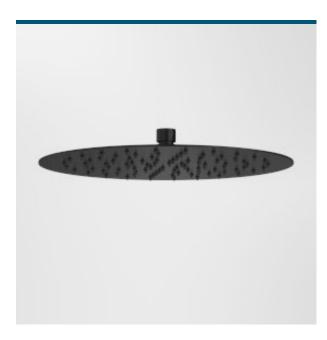

- Premium quality flow regulators deliver a consistent flow of water under a range of water pressures  $% \left( {{{\left[ {{{c_{\rm{s}}}} \right]}}_{\rm{s}}}} \right)$ 

- Large 300mm diameter
- Easy clean silicone nozzles
- WELS 3 star (Range D) rated, 9L/min
  Available in Chrome, Matte Black, PVD Brushed Nickel, PVD Brushed Brass, PVD Gunmetal
- 20 years warranty
- Complete the look with Urbane II Bathroom Collection

## **PRODUCT CODES**

99634C3AUrbane II 300mm Round Rain Shower99634B3AUrbane II 300mm Round Rain Shower - Matte Black99634BB3AUrbane II 300mm Round Rain Shower - Brushed Brass99634C3AUrbane II 300mm Round Rain Shower - Brushed Nickel99634C3AUrbane II 300mm Round Rain Shower - Chrome99634GM3A Urbane II 300mm Round Rain Shower - Gunmetal