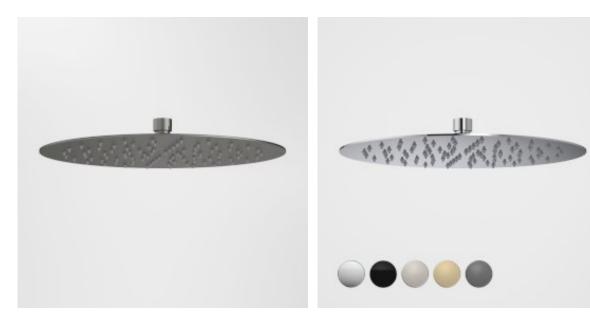

- Premium quality flow regulators deliver a consistent flow of water under a range of water pressures  $% \left( {{{\left[ {{{c_{\rm{s}}}} \right]}}_{\rm{s}}}} \right)$ 

- Large 300mm diameter
- Easy clean silicone nozzles
- WELS 3 star (Range D) rated, 9L/min
  Available in Chrome, Matte Black, PVD Brushed Nickel, PVD Brushed Brass, PVD Gunmetal
- 20 years warranty
- Complete the look with Urbane II Bathroom Collection

## **PRODUCT CODES**

99634C3AUrbane II 300mm Round Rain Shower99634B3AUrbane II 300mm Round Rain Shower - Matte Black99634BB3AUrbane II 300mm Round Rain Shower - Brushed Brass99634C3AUrbane II 300mm Round Rain Shower - Brushed Nickel99634C3AUrbane II 300mm Round Rain Shower - Chrome99634GM3A Urbane II 300mm Round Rain Shower - Gunmetal