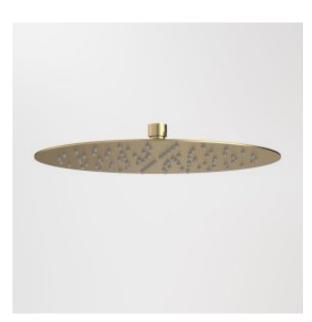

- Premium quality flow regulators deliver a consistent flow of water under a range of water pressures  $% \left( {{{\left[ {{{c_{\rm{s}}}} \right]}}_{\rm{s}}}} \right)$ 

- Large 300mm diameter
- Easy clean silicone nozzles
- WELS 3 star (Range D) rated, 9L/min
  Available in Chrome, Matte Black, PVD Brushed Nickel, PVD Brushed Brass, PVD Gunmetal
- 20 years warranty
- Complete the look with Urbane II Bathroom Collection

## **PRODUCT CODES**

99634C3AUrbane II 300mm Round Rain Shower99634B3AUrbane II 300mm Round Rain Shower - Matte Black99634BB3AUrbane II 300mm Round Rain Shower - Brushed Brass99634C3AUrbane II 300mm Round Rain Shower - Brushed Nickel99634C3AUrbane II 300mm Round Rain Shower - Chrome99634GM3A Urbane II 300mm Round Rain Shower - Gunmetal