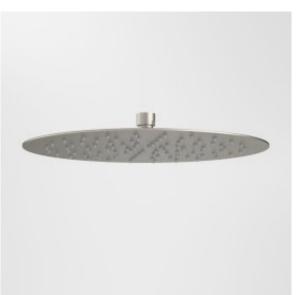

- Premium quality flow regulators deliver a consistent flow of water under a range of water pressures  $% \left( {{{\left[ {{{c_{\rm{s}}}} \right]}}_{\rm{s}}}} \right)$ 

- Large 300mm diameter
- Easy clean silicone nozzles
- WELS 3 star (Range D) rated, 9L/min
  Available in Chrome, Matte Black, PVD Brushed Nickel, PVD Brushed Brass, PVD Gunmetal
- 20 years warranty
- Complete the look with Urbane II Bathroom Collection

## **PRODUCT CODES**

99634C3AUrbane II 300mm Round Rain Shower99634B3AUrbane II 300mm Round Rain Shower - Matte Black99634BB3AUrbane II 300mm Round Rain Shower - Brushed Brass99634C3AUrbane II 300mm Round Rain Shower - Brushed Nickel99634C3AUrbane II 300mm Round Rain Shower - Chrome99634GM3A Urbane II 300mm Round Rain Shower - Gunmetal