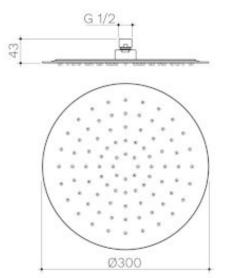

- Premium quality flow regulators deliver a consistent flow of water under a range of water pressures  $% \left( {{{\left[ {{{c_{\rm{s}}}} \right]}}_{\rm{s}}}} \right)$ 

- Large 300mm diameter
- Easy clean silicone nozzles
- WELS 3 star (Range D) rated, 9L/min
  Available in Chrome, Matte Black, PVD Brushed Nickel, PVD Brushed Brass, PVD Gunmetal
- 20 years warranty
- Complete the look with Urbane II Bathroom Collection

## **PRODUCT CODES**

99634C3AUrbane II 300mm Round Rain Shower99634B3AUrbane II 300mm Round Rain Shower - Matte Black99634BB3AUrbane II 300mm Round Rain Shower - Brushed Brass99634C3AUrbane II 300mm Round Rain Shower - Brushed Nickel99634C3AUrbane II 300mm Round Rain Shower - Chrome99634GM3A Urbane II 300mm Round Rain Shower - Gunmetal