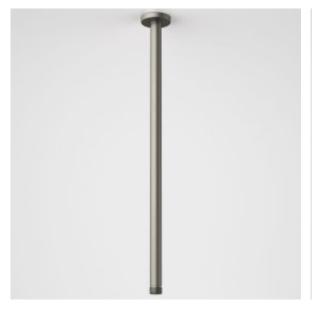

## **URBANE II 500MM CEILING SHOWER ARM**

- Durable brass body construction
- Ceiling mounted with 500mm drop length
- Showerhead not included (matching Urbane II showerheads available)
- Available in Chrome, Matte Black,  $\Box{PVD}$  Brushed Nickel, PVD Brushed Brass, PVD Gunmetal
- 20 years warranty
- Complete the look with Urbane II Bathroom Collection

99640C Urbane II 500mm Ceiling Shower Arm - Chrome

99640GM Urbane II 500mm Ceiling Shower Arm - Gunmetal