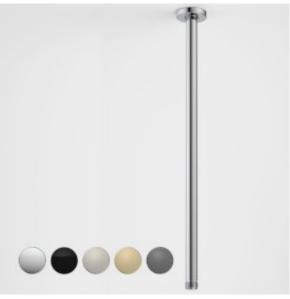

- Durable brass body construction
- Ceiling mounted with 500mm drop length
- Showerhead not included (matching Urbane II showerheads available)
- Available in Chrome, Matte Black,  $\Box{PVD}$  Brushed Nickel, PVD Brushed Brass, PVD Gunmetal
- 20 years warranty
- Complete the look with Urbane II Bathroom Collection

## **PRODUCT CODES**

99640C Urbane II 500mm Ceiling Shower Arm

99640B Urbane II 500mm Ceiling Shower Arm - Matte Black

99640BB Urbane II 500mm Ceiling Shower Arm - Brushed Brass

99640BN Urbane II 500mm Ceiling Shower Arm - Brushed Nickel

99640C Urbane II 500mm Ceiling Shower Arm - Chrome

99640GM Urbane II 500mm Ceiling Shower Arm - Gunmetal