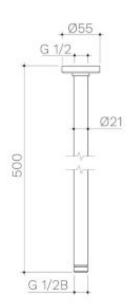

## **URBANE II 500MM CEILING SHOWER ARM**

- Durable brass body construction
- Ceiling mounted with 500mm drop length
- Showerhead not included (matching Urbane II showerheads available)
- Available in Chrome, Matte Black,  $\Box{PVD}$  Brushed Nickel, PVD Brushed Brass, PVD Gunmetal
- 20 years warranty
- Complete the look with Urbane II Bathroom Collection