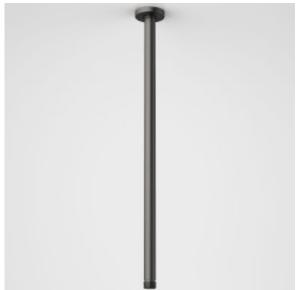

## **URBANE II 500MM CEILING SHOWER ARM**

- Durable brass body construction
- Ceiling mounted with 500mm drop length
- Showerhead not included (matching Urbane II showerheads available)
- Available in Chrome, Matte Black,  $\Box{PVD}$  Brushed Nickel, PVD Brushed Brass, PVD Gunmetal
- 20 years warranty
- Complete the look with Urbane II Bathroom Collection

## **PRODUCT CODES**

99640C Urbane II 500mm Ceiling Shower Arm

99640B Urbane II 500mm Ceiling Shower Arm - Matte Black

99640BB Urbane II 500mm Ceiling Shower Arm - Brushed Brass

99640BN Urbane II 500mm Ceiling Shower Arm - Brushed Nickel