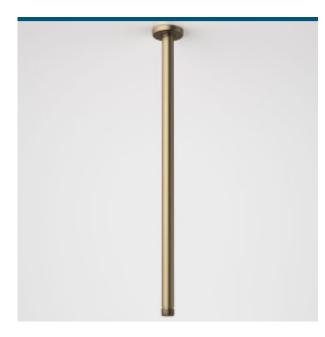

## **URBANE II 500MM CEILING SHOWER ARM**

- Durable brass body construction
- Ceiling mounted with 500mm drop length
- Showerhead not included (matching Urbane II showerheads available)
- Available in Chrome, Matte Black,  $\Box{PVD}$  Brushed Nickel, PVD Brushed Brass, PVD Gunmetal
- 20 years warranty
- Complete the look with Urbane II Bathroom Collection

## **PRODUCT CODES**

99640C Urbane II 500mm Ceiling Shower Arm

99640B Urbane II 500mm Ceiling Shower Arm - Matte Black

99640BB Urbane II 500mm Ceiling Shower Arm - Brushed Brass

99640BN Urbane II 500mm Ceiling Shower Arm - Brushed Nickel