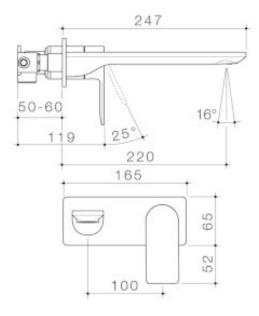

## URBANE II 220MM WALL BASIN / BATH MIXER - RECTANGULAR COVER PLATE

## **PRODUCT CODES**

Urbane II 220mm Wall Basin / Bath Mixer - Rectangular Cover Plate

Urbane II 220mm Wall Basin / Bath Mixer - Rectangular 99642B6A

Cover Plate - Matte Black

99642BB6A Urbane II 220mm Wall Basin / Bath Mixer - Rectangular Cover Plate - Brushed Brass

99642BN6A Urbane II 220mm Wall Basin / Bath Mixer - Rectangular Cover Plate - Brushed Nickel

Urbane II 220mm Wall Basin / Bath Mixer - Rectangular 99642C6A

Cover Plate - Chrome

99642GM6A Urbane II 220mm Wall Basin / Bath Mixer - Rectangular Cover Plate - Gunmetal