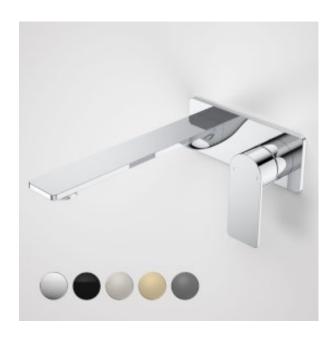

## CAROMA

Embracing a distinctly modern Australian style, the Caroma Urbane II Tapware Collection is a combination of functional and design unity. Supported by a beautiful and highly durable palette of 5 colour finishes including new PVD brushed brass, brushed nickel and gunmetal, as well as electroplated black and chrome, the collection can be tailored to suit a range of styles and tastes.

- Australian designed and engineered
- Durable brass body construction
- Concealed aerator with adjustable stream direction
- Unrestricted aerator included for bath installations
- WELS 6 star rated, 4.5L/min
- Superior 35mm ceramic disc cartridge
- 100% leak tested
- Interchangeable trim kits allow colour/finish to be changed post installation
- One piece in wall breech assembly for ease of installation
- Available in Chrome, Matte Black, PVD Brushed Nickel, PVD Brushed Brass, PVD Gunmetal
- Match with complete Urbane II Bathroom Collection

99642BN6A Urbane II 220mm Wall Basin / Bath Mixer - Rectangular Cover Plate - Brushed Nickel

Urbane II 220mm Wall Basin / Bath Mixer - Rectangular 99642C6A

Cover Plate - Chrome

99642GM6A Urbane II 220mm Wall Basin / Bath Mixer - Rectangular Cover Plate - Gunmetal