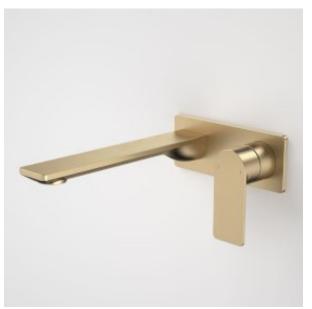

## URBANE II 220MM WALL BASIN / BATH MIXER - RECTANGULAR COVER PLATE

## CAROMA

Embracing a distinctly modern Australian style, the Caroma Urbane II Tapware Collection is a combination of functional and design unity. Supported by a beautiful and highly durable palette of 5 colour finishes including new PVD brushed brass, brushed nickel and gunmetal, as well as electroplated black and chrome, the collection can be tailored to suit a range of styles and tastes.

- Australian designed and engineered
- Durable brass body construction
- Concealed aerator with adjustable stream direction
- Unrestricted aerator included for bath installations
- WELS 6 star rated, 4.5L/min
- Superior 35mm ceramic disc cartridge
- 100% leak tested
- Interchangeable trim kits allow colour/finish to be changed post installation
- One piece in wall breech assembly for ease of installation
- Available in Chrome, Matte Black, PVD Brushed Nickel, PVD Brushed Brass, PVD Gunmetal
- Match with complete Urbane II Bathroom Collection