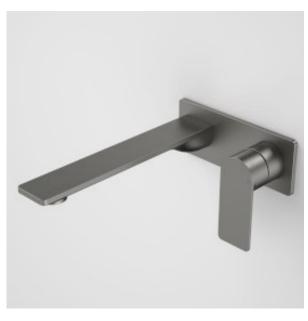

- Australian designed and engineered
- Durable brass body construction
- Concealed aerator with adjustable stream direction
- Unrestricted aerator included for bath installations
- WELS 6 star rated, 4.5L/min
- Superior 35mm ceramic disc cartridge
- 100% leak tested
- Interchangeable trim kits allow colour/finish to be changed post installation
- One piece in wall breech assembly for ease of installation
- Available in Chrome, Matte Black, PVD Brushed Nickel, PVD Brushed Brass, PVD Gunmetal
- Match with complete Urbane II Bathroom Collection

99642BN6A Urbane II 220mm Wall Basin / Bath Mixer - Rectangular Cover Plate - Brushed Nickel

Urbane II 220mm Wall Basin / Bath Mixer - Rectangular 99642C6A

Cover Plate - Chrome

99642GM6A Urbane II 220mm Wall Basin / Bath Mixer - Rectangular Cover Plate - Gunmetal