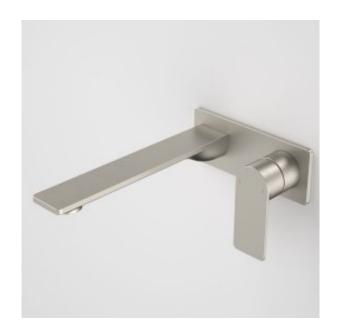

- Australian designed and engineered
- Durable brass body construction
- Concealed aerator with adjustable stream direction
- Unrestricted aerator included for bath installations
- WELS 6 star rated, 4.5L/min
- Superior 35mm ceramic disc cartridge
- 100% leak tested
- Interchangeable trim kits allow colour/finish to be changed post installation
- One piece in wall breech assembly for ease of installation
- Available in Chrome, Matte Black, PVD Brushed Nickel, PVD Brushed Brass, PVD Gunmetal
- Match with complete Urbane II Bathroom Collection

99642BN6A Urbane II 220mm Wall Basin / Bath Mixer - Rectangular Cover Plate - Brushed Nickel

Urbane II 220mm Wall Basin / Bath Mixer - Rectangular 99642C6A

Cover Plate - Chrome

99642GM6A Urbane II 220mm Wall Basin / Bath Mixer - Rectangular Cover Plate - Gunmetal