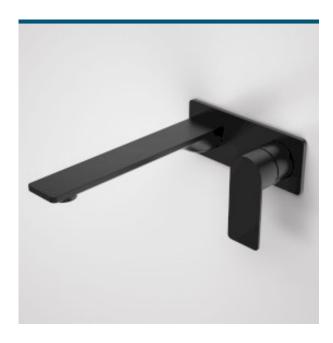

## URBANE II 220MM WALL BASIN / BATH MIXER - RECTANGULAR COVER PLATE

- Australian designed and engineered
- Durable brass body construction
- Concealed aerator with adjustable stream direction
- Unrestricted aerator included for bath installations
- WELS 6 star rated, 4.5L/min
- Superior 35mm ceramic disc cartridge
- 100% leak tested
- Interchangeable trim kits allow colour/finish to be changed post installation
- One piece in wall breech assembly for ease of installation
- Available in Chrome, Matte Black, PVD Brushed Nickel, PVD Brushed Brass, PVD Gunmetal
- Match with complete Urbane II Bathroom Collection

## **PRODUCT CODES**

Urbane II 220mm Wall Basin / Bath Mixer - Rectangular Cover Plate

Urbane II 220mm Wall Basin / Bath Mixer - Rectangular 99642B6A

Cover Plate - Matte Black

99642BB6A Urbane II 220mm Wall Basin / Bath Mixer - Rectangular Cover Plate - Brushed Brass