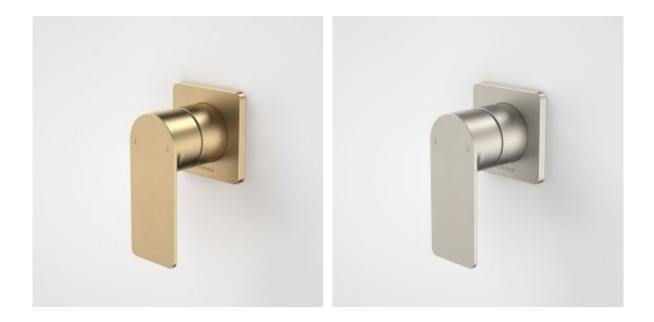

## **PRODUCT CODES**

99649C Urbane II Bath / Shower Mixer - Square Cover Plate

99649B Urban Black Urbane II Bath / Shower Mixer - Square Cover Plate - Matte

99649BB Urbane II Bath / Shower Mixer - Square Cover Plate - Brushed Brass

99649BN Urbane II Bath / Shower Mixer - Square Cover Plate -Brushed Nickel

99649C Urpane Chrome Urbane II Bath / Shower Mixer - Square Cover Plate -

99649GM Urbane II Bath / Shower Mixer - Square Cover Plate - Gunmetal