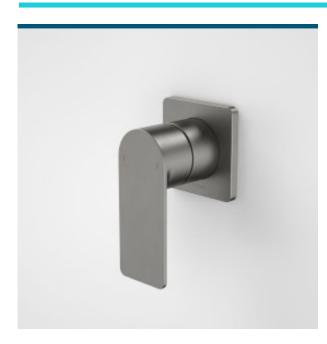

## URBANE II BATH / SHOWER MIXER - SQUARE COVER PLATE

99649BN Urbane II Bath / Shower Mixer - Square Cover Plate -Brushed Nickel

99649C Urpane Chrome Urbane II Bath / Shower Mixer - Square Cover Plate -

99649GM Urbane II Bath / Shower Mixer - Square Cover Plate - Gunmetal