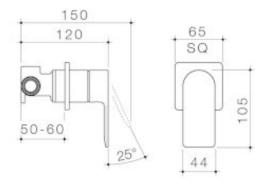

esigned and engineered
- Durable brass body construction
- Superior 35mm ceramic disc cartridge - 100% leak tested

- Interchangeable trim kits allow colour/finish to be changed post installation - Available in Chrome, Matte Black, PVD Brushed Nickel, PVD Brushed Brass, PVD Gunmetal

- Match with complete Urbane II Bathroom Collection

## **PRODUCT CODES**

99649C Urbane II Bath / Shower Mixer - Square Cover Plate

99649B Urban Black Urbane II Bath / Shower Mixer - Square Cover Plate - Matte

99649BB Urbane II Bath / Shower Mixer - Square Cover Plate - Brushed Brass

99649BN Urbane II Bath / Shower Mixer - Square Cover Plate -Brushed Nickel

99649C Urpane Chrome Urbane II Bath / Shower Mixer - Square Cover Plate -

99649GM Urbane II Bath / Shower Mixer - Square Cover Plate - Gunmetal