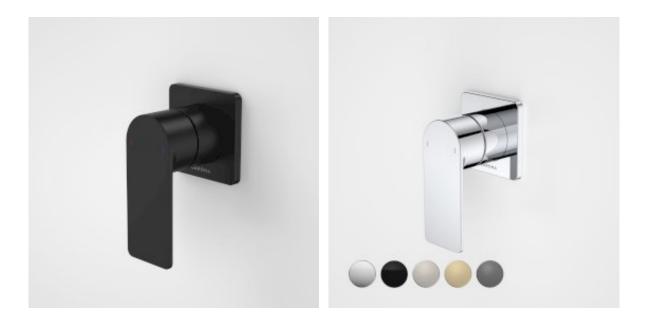

- Australian designed and engineered
- Durable brass body construction
- Superior 35mm ceramic disc cartridge - 100% leak tested

- Interchangeable trim kits allow colour/finish to be changed post installation - Available in Chrome, Matte Black, PVD Brushed Nickel, PVD Brushed Brass, PVD Gunmetal

## **PRODUCT CODES**

99649C Urbane II Bath / Shower Mixer - Square Cover Plate

99649B Urban Black Urbane II Bath / Shower Mixer - Square Cover Plate - Matte

99649BB Urbane II Bath / Shower Mixer - Square Cover Plate - Brushed Brass

99649BN Urbane II Bath / Shower Mixer - Square Cover Plate -Brushed Nickel

99649C Urpane Chrome Urbane II Bath / Shower Mixer - Square Cover Plate -

99649GM Urbane II Bath / Shower Mixer - Square Cover Plate - Gunmetal