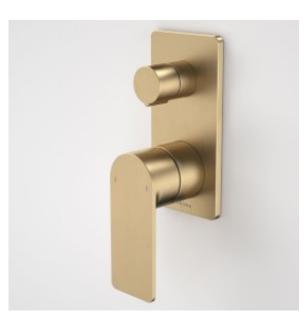

## **PRODUCT CODES**

Urbane II Bath / Shower Mixer With Diverter - Rectangular Cover Plate 99657C

Urbane II Bath / Shower Mixer With Diverter - Rectangular 99657B

Cover Plate - Matte Black

99657BB Urbane II Bath / Shower Mixer With Diverter - Rectangular Cover Plate - Brushed Brass

99657BN Urbane II Bath / Shower Mixer With Diverter - Rectangular Cover Plate - Brushed Nickel

Urbane II Bath / Shower Mixer With Diverter - Rectangular 99657C

Cover Plate - Chrome

99657GM Urbane II Bath / Shower Mixer With Diverter - Rectangular Cover Plate - Gunmetal