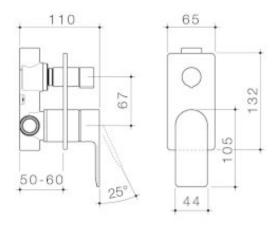

## URBANE II BATH / SHOWER MIXER WITH DIVERTER - RECTANGULAR COVER **PLATE**

## **PRODUCT CODES**

Urbane II Bath / Shower Mixer With Diverter - Rectangular Cover Plate 99657C

Urbane II Bath / Shower Mixer With Diverter - Rectangular 99657B

Cover Plate - Matte Black

99657BB Urbane II Bath / Shower Mixer With Diverter - Rectangular Cover Plate - Brushed Brass

99657BN Urbane II Bath / Shower Mixer With Diverter - Rectangular Cover Plate - Brushed Nickel

Urbane II Bath / Shower Mixer With Diverter - Rectangular 99657C

Cover Plate - Chrome

99657GM Urbane II Bath / Shower Mixer With Diverter - Rectangular Cover Plate - Gunmetal