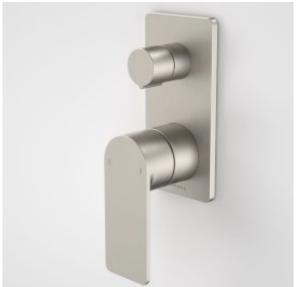

## URBANE II BATH / SHOWER MIXER WITH DIVERTER - RECTANGULAR COVER **PLATE**

## CAROMA

Embracing a distinctly modern Australian style, the Caroma Urbane II Tapware Collection is a combination of functional and design unity. Supported by a beautiful and highly durable palette of 5 colour finishes including new PVD brushed brass, brushed nickel and gunmetal, as well as electroplated black and chrome, the collection can be tailored to suit a range of styles and tastes.

- Australian designed and engineered
- Durable brass body construction
- Superior 35mm ceramic disc cartridge
- 100% leak tested
- Interchangeable trim kits allow colour/finish to be changed post installation
- Available in Chrome, Matte Black, PVD Brushed Nickel, PVD Brushed Brass, PVD Gunmetal
- -Match with complete Urbane II Bathroom Collection