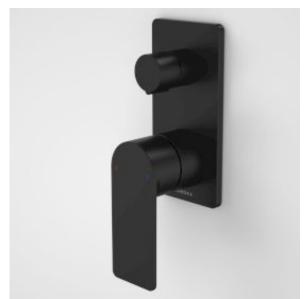

## **PRODUCT CODES**

Urbane II Bath / Shower Mixer With Diverter - Rectangular Cover Plate 99657C

Urbane II Bath / Shower Mixer With Diverter - Rectangular 99657B

Cover Plate - Matte Black

99657BB Urbane II Bath / Shower Mixer With Diverter - Rectangular Cover Plate - Brushed Brass