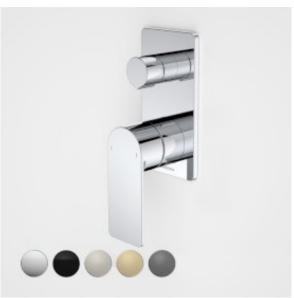

## CAROMA

Embracing a distinctly modern Australian style, the Caroma Urbane II Tapware Collection is a combination of functional and design unity. Supported by a beautiful and highly durable palette of 5 colour finishes including new PVD brushed brass, brushed nickel and gunmetal, as well as electroplated black and chrome, the collection can be tailored to suit a range of styles and tastes.

- Australian designed and engineered
- Durable brass body construction
- Superior 35mm ceramic disc cartridge
- 100% leak tested
- Interchangeable trim kits allow colour/finish to be changed post installation
- Available in Chrome, Matte Black, PVD Brushed Nickel, PVD Brushed Brass, PVD Gunmetal
- -Match with complete Urbane II Bathroom Collection