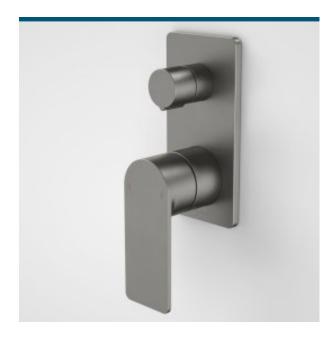

- Australian designed and engineered
- Durable brass body construction
- Superior 35mm ceramic disc cartridge
- 100% leak tested
- Interchangeable trim kits allow colour/finish to be changed post installation
- Available in Chrome, Matte Black, PVD Brushed Nickel, PVD Brushed Brass, PVD Gunmetal
- -Match with complete Urbane II Bathroom Collection

99657BN Urbane II Bath / Shower Mixer With Diverter - Rectangular Cover Plate - Brushed Nickel

Urbane II Bath / Shower Mixer With Diverter - Rectangular 99657C

Cover Plate - Chrome

99657GM Urbane II Bath / Shower Mixer With Diverter - Rectangular Cover Plate - Gunmetal