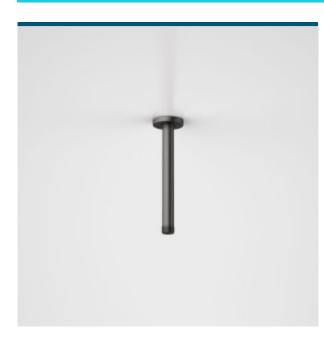

## **URBANE II 200MM CEILING SHOWER ARM**

- Durable brass body construction

- Ceiling mounted with 200mm drop length
  Showerhead not included (matching Urbane II showerheads available)
  Available in Chrome, Matte Black, PVD Brushed Nickel, PVD Brushed Brass, PVD Gunmetal
- Complete the look with Urbane II Bathroom Collection