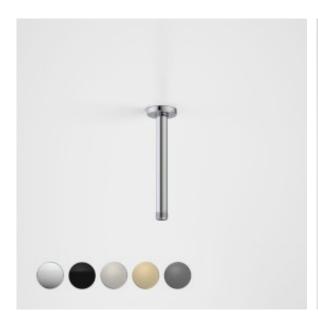

- Durable brass body construction

- Ceiling mounted with 200mm drop length
  Showerhead not included (matching Urbane II showerheads available)
  Available in Chrome, Matte Black, PVD Brushed Nickel, PVD Brushed Brass, PVD Gunmetal
- Complete the look with Urbane II Bathroom Collection

## **PRODUCT CODES**

99658C Urbane II 200mm Ceiling Shower Arm

99658B Urbane II 200mm Ceiling Shower Arm - Matte Black

99658BB Urbane II 200mm Ceiling Shower Arm - Brushed Brass

99658BN Urbane II 200mm Ceiling Shower Arm - Brushed Nickel

99658C Urbane II 200mm Ceiling Shower Arm - Chrome

99658GM Urbane II 200mm Ceiling Shower Arm - Gunmetal