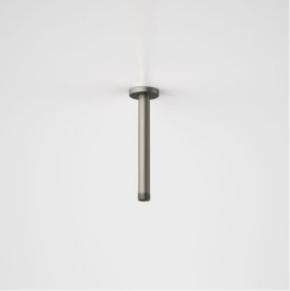

- Durable brass body construction

- Ceiling mounted with 200mm drop length
  Showerhead not included (matching Urbane II showerheads available)
  Available in Chrome, Matte Black, PVD Brushed Nickel, PVD Brushed Brass, PVD Gunmetal
- Complete the look with Urbane II Bathroom Collection

99658C Urbane II 200mm Ceiling Shower Arm - Chrome

99658GM Urbane II 200mm Ceiling Shower Arm - Gunmetal