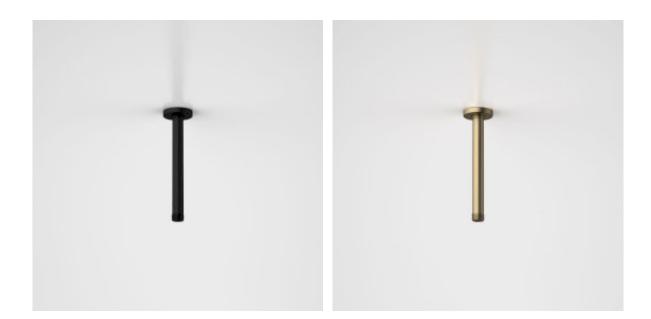

- Durable brass body construction

- Ceiling mounted with 200mm drop length
  Showerhead not included (matching Urbane II showerheads available)
  Available in Chrome, Matte Black, PVD Brushed Nickel, PVD Brushed Brass, PVD Gunmetal
- Complete the look with Urbane II Bathroom Collection

## **PRODUCT CODES**

99658C Urbane II 200mm Ceiling Shower Arm

99658B Urbane II 200mm Ceiling Shower Arm - Matte Black

99658BB Urbane II 200mm Ceiling Shower Arm - Brushed Brass

99658BN Urbane II 200mm Ceiling Shower Arm - Brushed Nickel

99658C Urbane II 200mm Ceiling Shower Arm - Chrome

99658GM Urbane II 200mm Ceiling Shower Arm - Gunmetal