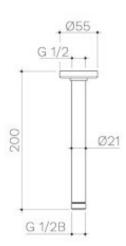

## **URBANE II 200MM CEILING SHOWER ARM**

- Durable brass body construction

- Ceiling mounted with 200mm drop length
  Showerhead not included (matching Urbane II showerheads available)
  Available in Chrome, Matte Black, PVD Brushed Nickel, PVD Brushed Brass, PVD Gunmetal
- Complete the look with Urbane II Bathroom Collection