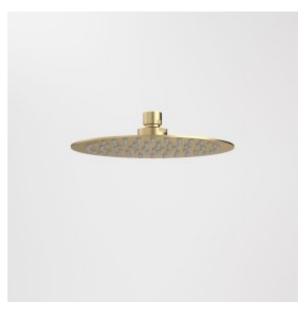

- Premium quality flow regulators deliver a consistent flow of water under a range of water pressures

- Easy clean silicone nozzles
  WELS 4 star (Range E) rated, 7.5L/min
  Available in Chrome, Matte Black, PVD Brushed Nickel, PVD Brushed Brass, PVD Gunmetal
- 20 years warranty
- Complete the look with Urbane II Bathroom Collection

## **PRODUCT CODES**

99663C4E Urbane II 200mm Round Rain Shower (4 Star)

99663B4E Urbane II 200mm Round Rain Shower (4 Star) - Matte

99663BB4E Urbane II 200mm Round Rain Shower (4 Star) - Brushed Brass

99663BN4E Urbane II 200mm Round Rain Shower (4 Star) - Brushed Nickel