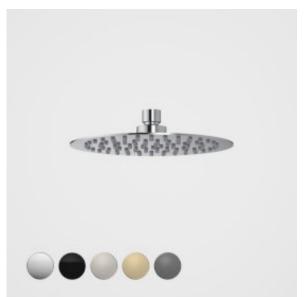

- Premium quality flow regulators deliver a consistent flow of water under a range of water pressures

- Easy clean silicone nozzles
  WELS 4 star (Range E) rated, 7.5L/min
  Available in Chrome, Matte Black, PVD Brushed Nickel, PVD Brushed Brass, PVD Gunmetal
- 20 years warranty
- Complete the look with Urbane II Bathroom Collection