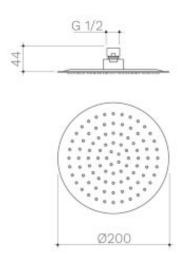

## **URBANE II 200MM ROUND RAIN SHOWER (4 STAR)**

## **PRODUCT CODES**

99663C4E Urbane II 200mm Round Rain Shower (4 Star)

99663B4E Urbane II 200mm Round Rain Shower (4 Star) - Matte

99663BB4E Urbane II 200mm Round Rain Shower (4 Star) - Brushed Brass

99663BN4E Urbane II 200mm Round Rain Shower (4 Star) - Brushed Nickel

99663C4E Urbane II 200mm Round Rain Shower (4 Star) - Chrome

99663GM4E Urbane II 200mm Round Rain Shower (4 Star) - Gunmetal