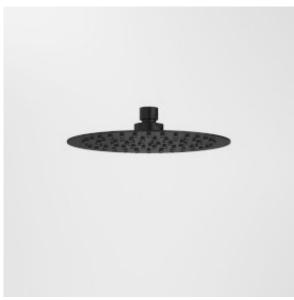

- Premium quality flow regulators deliver a consistent flow of water under a range of water pressures

- Easy clean silicone nozzles
  WELS 4 star (Range E) rated, 7.5L/min
  Available in Chrome, Matte Black, PVD Brushed Nickel, PVD Brushed Brass, PVD Gunmetal
- 20 years warranty
- Complete the look with Urbane II Bathroom Collection

## **PRODUCT CODES**

99663C4E Urbane II 200mm Round Rain Shower (4 Star)

99663B4E Urbane II 200mm Round Rain Shower (4 Star) - Matte

99663BB4E Urbane II 200mm Round Rain Shower (4 Star) - Brushed Brass

99663BN4E Urbane II 200mm Round Rain Shower (4 Star) - Brushed Nickel