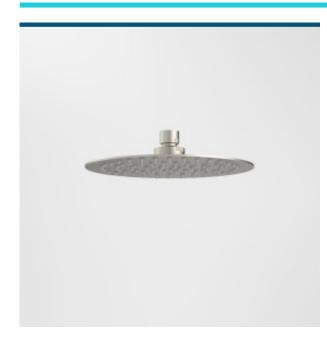

## **URBANE II 200MM ROUND RAIN SHOWER (4 STAR)**

## **PRODUCT CODES**

99663C4E Urbane II 200mm Round Rain Shower (4 Star)

99663B4E Urbane II 200mm Round Rain Shower (4 Star) - Matte

99663BB4E Urbane II 200mm Round Rain Shower (4 Star) - Brushed Brass

99663BN4E Urbane II 200mm Round Rain Shower (4 Star) - Brushed Nickel

99663C4E Urbane II 200mm Round Rain Shower (4 Star) - Chrome

99663GM4E Urbane II 200mm Round Rain Shower (4 Star) - Gunmetal