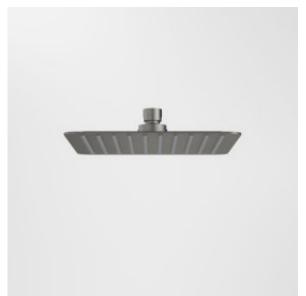

99664BN4E Urbane II 200mm Square Rain Shower (4 Star) - Brushed Nickel

99664C4E Urbane II 200mm Square Rain Shower (4 Star) - Chrome

99664GM4E Urbane II 200mm Square Rain Shower (4 Star) - Gunmetal