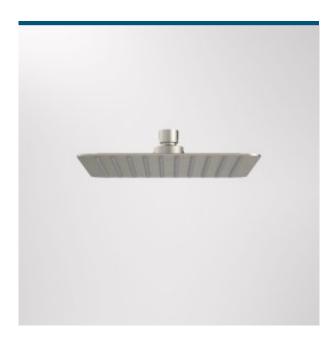

## **URBANE II 200MM SQUARE RAIN SHOWER (4 STAR)**

99664BN4E Urbane II 200mm Square Rain Shower (4 Star) - Brushed Nickel

99664C4E Urbane II 200mm Square Rain Shower (4 Star) - Chrome

99664GM4E Urbane II 200mm Square Rain Shower (4 Star) - Gunmetal