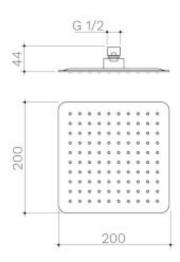

## **URBANE II 200MM SQUARE RAIN SHOWER (4 STAR)**

## **PRODUCT CODES**

99664C4E Urbane II 200mm Square Rain Shower (4 Star)

99664B4E Urbane II 200mm Square Rain Shower (4 Star) - Matte Black

99664BB4E  $\frac{\text{Urbane II 200mm Square Rain Shower (4 Star)}}{\text{Brass}}$ 

99664BN4E Urbane II 200mm Square Rain Shower (4 Star) - Brushed Nickel

99664C4E Urbane II 200mm Square Rain Shower (4 Star) - Chrome

99664GM4E Urbane II 200mm Square Rain Shower (4 Star) - Gunmetal