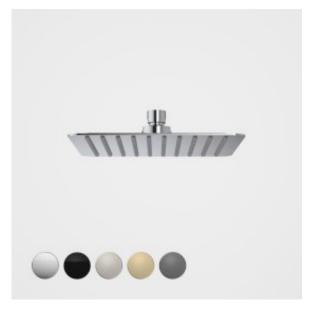

- Premium quality flow regulators deliver a consistent flow of water under a range of water pressures
  - Easy clean silicone nozzles
- WELS 4 star (Range E) rated, 7.5L/min
- Available in Chrome, Matte Black, PVD Brushed Nickel, PVD Brushed Brass, PVD Gunmetal
- 20 years warranty
- Complete the look with Urbane II Bathroom Collection

## **PRODUCT CODES**

99664C4E Urbane II 200mm Square Rain Shower (4 Star)

99664B4E Urbane II 200mm Square Rain Shower (4 Star) - Matte Black

99664BB4E  $\frac{\text{Urbane II 200mm Square Rain Shower (4 Star)}}{\text{Brass}}$ 

99664BN4E Urbane II 200mm Square Rain Shower (4 Star) - Brushed Nickel

99664C4E Urbane II 200mm Square Rain Shower (4 Star) - Chrome

99664GM4E Urbane II 200mm Square Rain Shower (4 Star) - Gunmetal