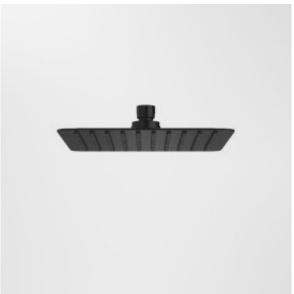

## **PRODUCT CODES**

99664C4E Urbane II 200mm Square Rain Shower (4 Star)

99664B4E Urbane II 200mm Square Rain Shower (4 Star) - Matte Black

99664BB4E  $\frac{\text{Urbane II 200mm Square Rain Shower (4 Star)}}{\text{Brass}}$ 