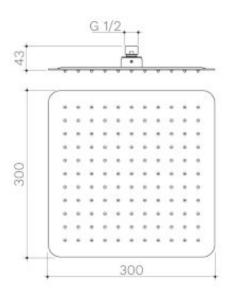

## **URBANE II 300MM SQUARE RAIN SHOWER**

- Premium quality flow regulators deliver a consistent flow of water under a range of water pressures  $% \left( 1\right) =\left( 1\right) +\left( 1$
- Large 300mm diameter
- Easy clean silicone nozzles
- WELS 3 star (Range D) rated, 9L/min
- Available in Chrome, Matte Black, PVD Brushed Nickel, PVD Brushed Brass, PVD Gunmetal
- 20 years warranty
- Complete the look with Urbane II Bathroom Collection