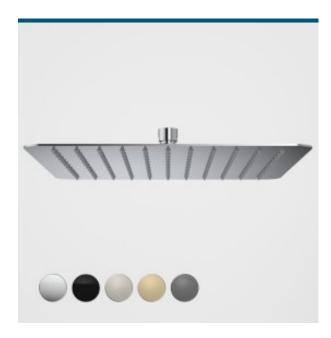

- Premium quality flow regulators deliver a consistent flow of water under a range of water pressures  $% \left( 1\right) =\left( 1\right) +\left( 1$
- Large 300mm diameter
- Easy clean silicone nozzles
- WELS 3 star (Range D) rated, 9L/min
- Available in Chrome, Matte Black, PVD Brushed Nickel, PVD Brushed Brass, PVD Gunmetal
- 20 years warranty
- Complete the look with Urbane II Bathroom Collection

## **PRODUCT CODES**

99655C3A Urbane II 300mm Square Rain Shower

99655B3A Urbane II 300mm Square Rain Shower - Matte Black

99655BB3A Urbane II 300mm Square Rain Shower - Brushed Brass

99655BN3A Urbane II 300mm Square Rain Shower - Brushed Nickel

99655C3A Urbane II 300mm Square Rain Shower - Chrome

99655GM3A Urbane II 300mm Square Rain Shower - Gunmetal