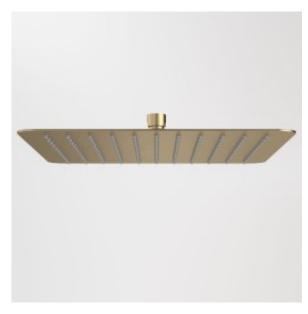

## **PRODUCT CODES**

99655C3A Urbane II 300mm Square Rain Shower

99655B3A Urbane II 300mm Square Rain Shower - Matte Black

99655BB3A Urbane II 300mm Square Rain Shower - Brushed Brass

99655BN3A Urbane II 300mm Square Rain Shower - Brushed Nickel

99655C3A Urbane II 300mm Square Rain Shower - Chrome

99655GM3A Urbane II 300mm Square Rain Shower - Gunmetal