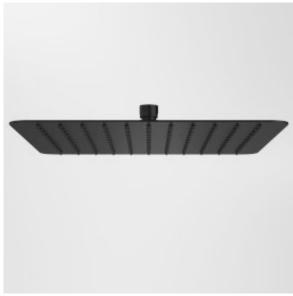

## **PRODUCT CODES**

99655C3A Urbane II 300mm Square Rain Shower

99655B3A Urbane II 300mm Square Rain Shower - Matte Black

99655BB3A Urbane II 300mm Square Rain Shower - Brushed Brass

99655BN3A Urbane II 300mm Square Rain Shower - Brushed Nickel