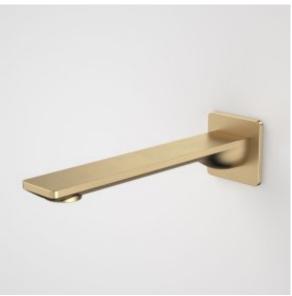

### PRODUCT CODES

99966GM6A Urbane II Basin / Bath Outlet - Square Cover

Plate - Gunmetal

99966GM6A Urbane II Basin / Bath Outlet - Square Cover Plate - Brushed Brass

99666C6A Urbane II. Basin / Bath Outlet - Square Cover Plate - Chrome