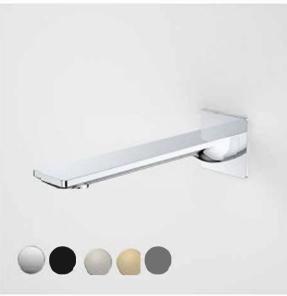

### CAROMA

Embracing a distinctly modern Australian style, the Caroma Urbane II Tapware Collection is a combination of functional and design unity. Supported by a beautiful and highly durable palette of 5 colour finishes including new PVD brushed brass, brushed nickel and gunmetal, as well as electroplated black and chrome, the collection can be tailored to suit a range of styles and tastes.

- Durable brass body construction
- Concealed aerator with adjustable stream direction
- Unrestricted aerator included for bath installations Caroma tapware is 100% leak tested
- Water and energy efficient WELS 6 star flow rate (4.5L/min)
- Available in Chrome, Matte Black, PVD Brushed Nickel, PVD Brushed Brass, PVD
- Australian designed and engineered
- 20 years warranty Complete the look with Urbane II Bathroom Collection