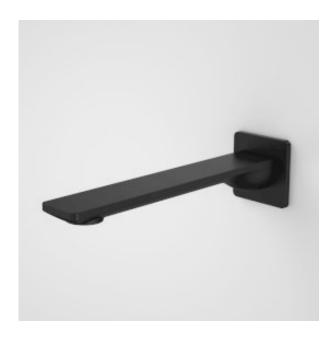

### PRODUCT CODES

99966GM6A Urbane II Basin / Bath Outlet - Square Cover

Plate - Gunmetal

99966GM6A Urbane II Basin / Bath Outlet - Square Cover Plate - Brushed Brass

99666C6A Urbane II. Basin / Bath Outlet - Square Cover Plate - Chrome

Urbane II Basin / Bath Outlet - Square Cover 99666B6A

Plate - Matte Black

9966BN6A Urbane II Basin / Bath Outlet - Square Cover

Plate - Brushed Nickel