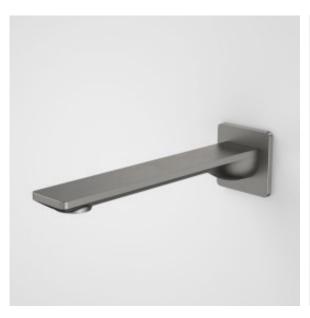

Urbane II Basin / Bath Outlet - Square Cover 99666B6A

Plate - Matte Black

9966BN6A Urbane II Basin / Bath Outlet - Square Cover

Plate - Brushed Nickel