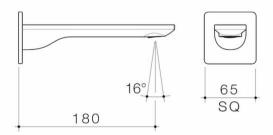

## URBANE II 180MM BASIN / BATH OUTLET - SQUARE COVER PLATE

- Durable brass body construction
- Concealed aerator with adjustable stream direction
- Unrestricted aerator included for bath installations Caroma tapware is 100% leak tested
- Water and energy efficient WELS 6 star flow rate (4.5L/min)
- Available in Chrome, Matte Black, PVD Brushed Nickel, PVD Brushed Brass, PVD
- Australian designed and engineered
- 20 years warranty Complete the look with Urbane II Bathroom Collection