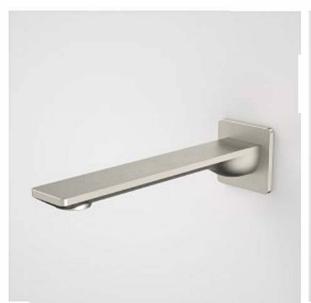

Urbane II Basin / Bath Outlet - Square Cover 99666B6A

Plate - Matte Black

9966BN6A Urbane II Basin / Bath Outlet - Square Cover

Plate - Brushed Nickel