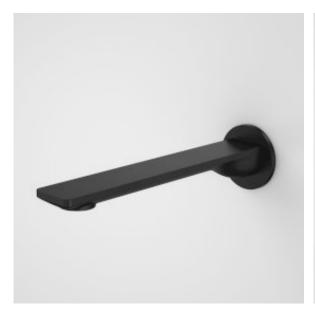

## **URBANE II 220MM BASIN / BATH OUTLET - ROUND COVER PLATE**

## **PRODUCT CODES**

- 99667C6A Urbane II 220mm Basin / Bath Outlet Round Cover Plate
- 99667B6A Urbane II 220mm Basin / Bath Outlet Round Cover Plate Matte Black
- 99667BB6A Urbane II 220mm Basin / Bath Outlet Round Cover Plate Brushed Brass
- 99667BN6A Urbane II 220mm Basin / Bath Outlet Round Cover Plate Brushed Nickel
- 99667C6A Urbane II 220mm Basin / Bath Outlet Round Cover Plate - Chrome
- 99667GM6A Urbane II 220mm Basin / Bath Outlet Round Cover Plate - Gunmetal