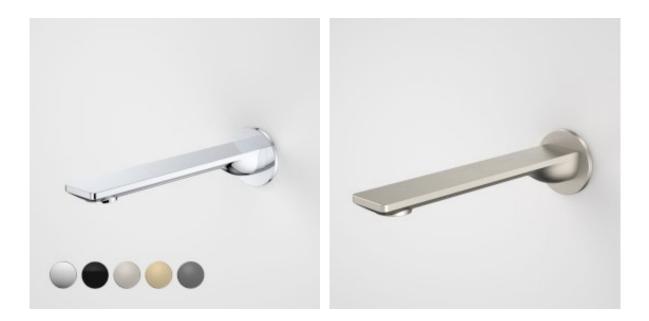

## **URBANE II 220MM BASIN / BATH OUTLET - ROUND COVER PLATE**

## CAROMA

Embracing a distinctly modern Australian style, the Caroma Urbane II Tapware Collection is a combination of functional and design unity. Supported by a beautiful and highly durable palette of 5 colour finishes including new PVD brushed brass, brushed nickel and gunmetal, as well as electroplated black and chrome, the collection can be tailored to suit a range of styles and tastes.

- Durable brass body construction
   Concealed aerator with adjustable stream direction
- Unrestricted aerator included for bath installations
- Caroma tapware is 100% leak tested - Water and energy efficient WELS 6 star flow rate (4.5L/min)
- Available in Chrome, Matte Black, PVD Brushed Nickel, PVD Brushed Brass,
- PVD Gunmetal
- Australian designed and engineered
- 20 years warranty
  Complete the look with Urbane II Bathroom Collection

## **PRODUCT CODES**

- 99667C6A Urbane II 220mm Basin / Bath Outlet Round Cover Plate
- 99667B6A Urbane II 220mm Basin / Bath Outlet Round Cover Plate Matte Black
- 99667BB6A Urbane II 220mm Basin / Bath Outlet Round Cover Plate Brushed Brass
- 99667BN6A Urbane II 220mm Basin / Bath Outlet Round Cover Plate Brushed Nickel
- 99667C6A Urbane II 220mm Basin / Bath Outlet Round Cover Plate - Chrome
- 99667GM6A Urbane II 220mm Basin / Bath Outlet Round Cover Plate - Gunmetal