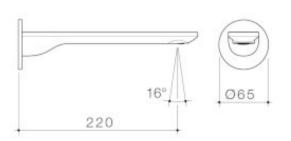

installations
- Caroma tapware is 100% leak tested - Water and energy efficient WELS 6 star flow rate (4.5L/min)
- Available in Chrome, Matte Black, PVD Brushed Nickel, PVD Brushed Brass,
- PVD Gunmetal
- Australian designed and engineered
- 20 years warranty
  Complete the look with Urbane II Bathroom Collection

## **PRODUCT CODES**

- 99667C6A Urbane II 220mm Basin / Bath Outlet Round Cover Plate
- 99667B6A Urbane II 220mm Basin / Bath Outlet Round Cover Plate Matte Black
- 99667BB6A Urbane II 220mm Basin / Bath Outlet Round Cover Plate Brushed Brass
- 99667BN6A Urbane II 220mm Basin / Bath Outlet Round Cover Plate Brushed Nickel
- 99667C6A Urbane II 220mm Basin / Bath Outlet Round Cover Plate - Chrome
- 99667GM6A Urbane II 220mm Basin / Bath Outlet Round Cover Plate - Gunmetal