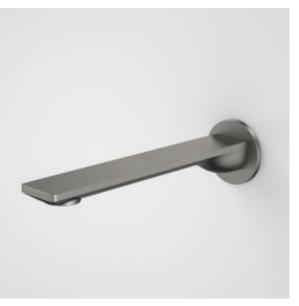

## **URBANE II 220MM BASIN / BATH OUTLET - ROUND COVER PLATE**

## **PRODUCT CODES**

- 99667C6A Urbane II 220mm Basin / Bath Outlet Round Cover Plate
- 99667B6A Urbane II 220mm Basin / Bath Outlet Round Cover Plate Matte Black
- 99667BB6A Urbane II 220mm Basin / Bath Outlet Round Cover Plate Brushed Brass
- 99667BN6A Urbane II 220mm Basin / Bath Outlet Round Cover Plate Brushed Nickel
- 99667C6A Urbane II 220mm Basin / Bath Outlet Round Cover Plate - Chrome
- 99667GM6A Urbane II 220mm Basin / Bath Outlet Round Cover Plate - Gunmetal