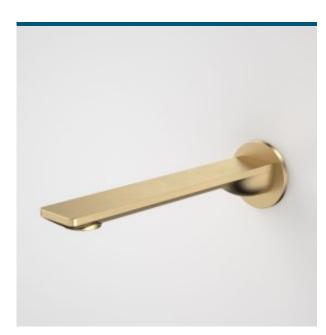

## **URBANE II 220MM BASIN / BATH OUTLET - ROUND COVER PLATE**

## **PRODUCT CODES**

- 99667C6A Urbane II 220mm Basin / Bath Outlet Round Cover Plate
- 99667B6A Urbane II 220mm Basin / Bath Outlet Round Cover Plate Matte Black
- 99667BB6A Urbane II 220mm Basin / Bath Outlet Round Cover Plate Brushed Brass
- 99667BN6A Urbane II 220mm Basin / Bath Outlet Round Cover Plate Brushed Nickel
- 99667C6A Urbane II 220mm Basin / Bath Outlet Round Cover Plate - Chrome
- 99667GM6A Urbane II 220mm Basin / Bath Outlet Round Cover Plate - Gunmetal