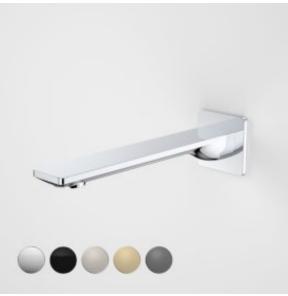

### CAROMA

Embracing a distinctly modern Australian style, the Caroma Urbane II Tapware Collection is a combination of functional and design unity. Supported by a beautiful and highly durable palette of 5 colour finishes including new PVD brushed brass, brushed nickel and gunmetal, as well as electroplated black and chrome, the collection can be tailored to suit a range of styles and tastes.

- Durable brass body construction
- Concealed aerator with adjustable stream direction
- Unrestricted aerator included for bath installations Caroma tapware is 100% leak tested
- Water and energy efficient WELS 6 star flow rate (4.5L/min)
- Available in Chrome, Matte Black, PVD Brushed Nickel, PVD Brushed Brass, PVD
- Australian designed and engineered
- 20 years warranty Complete the look with Urbane II Bathroom Collection

### **PRODUCT CODES**

99668GM6A Urbane II 220mm Basin / Bath Outlet - Square Cover Plate - Gunmetal

99668BB6A Urbane II 220mm Basin / Bath Outlet - Square Cover Plate - Brushed Brass

99668C6A Urbane II 220mm Basin / Bath Outlet - Square Cover Plate - Chrome

Urbane II 220mm Basin / Bath Outlet - Square Cover Plate - Matte Black 99668B6A

Urbane II 220mm Basin / Bath Outlet - Square Cover 99668BN6A

Plate - Brushed Nickel