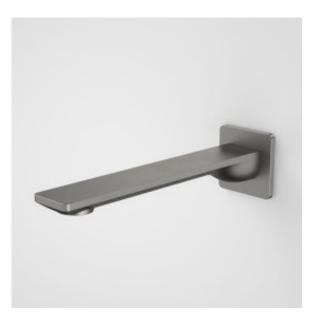

Urbane II 220mm Basin / Bath Outlet - Square Cover Plate - Matte Black 99668B6A

Urbane II 220mm Basin / Bath Outlet - Square Cover 99668BN6A

Plate - Brushed Nickel