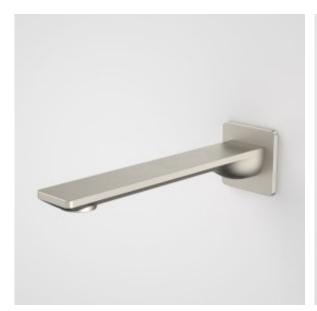

Urbane II 220mm Basin / Bath Outlet - Square Cover Plate - Matte Black 99668B6A

Urbane II 220mm Basin / Bath Outlet - Square Cover 99668BN6A

Plate - Brushed Nickel