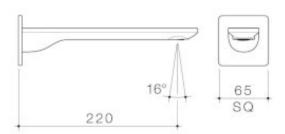

ble stream direction
- Unrestricted aerator included for bath installations Caroma tapware is 100% leak tested
- Water and energy efficient WELS 6 star flow rate (4.5L/min)
- Available in Chrome, Matte Black, PVD Brushed Nickel, PVD Brushed Brass, PVD
- Australian designed and engineered
- 20 years warranty Complete the look with Urbane II Bathroom Collection

### **PRODUCT CODES**

99668GM6A Urbane II 220mm Basin / Bath Outlet - Square Cover Plate - Gunmetal

99668BB6A Urbane II 220mm Basin / Bath Outlet - Square Cover Plate - Brushed Brass

99668C6A Urbane II 220mm Basin / Bath Outlet - Square Cover Plate - Chrome

Urbane II 220mm Basin / Bath Outlet - Square Cover Plate - Matte Black 99668B6A

Urbane II 220mm Basin / Bath Outlet - Square Cover 99668BN6A

Plate - Brushed Nickel