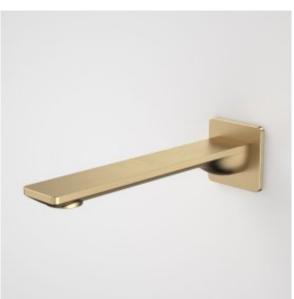

### **PRODUCT CODES**

99668GM6A Urbane II 220mm Basin / Bath Outlet - Square Cover Plate - Gunmetal

99668BB6A Urbane II 220mm Basin / Bath Outlet - Square Cover Plate - Brushed Brass

99668C6A Urbane II 220mm Basin / Bath Outlet - Square Cover Plate - Chrome