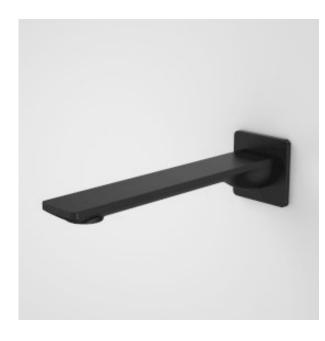

Urbane II 220mm Basin / Bath Outlet - Square Cover Plate - Matte Black 99668B6A

Urbane II 220mm Basin / Bath Outlet - Square Cover 99668BN6A

Plate - Brushed Nickel