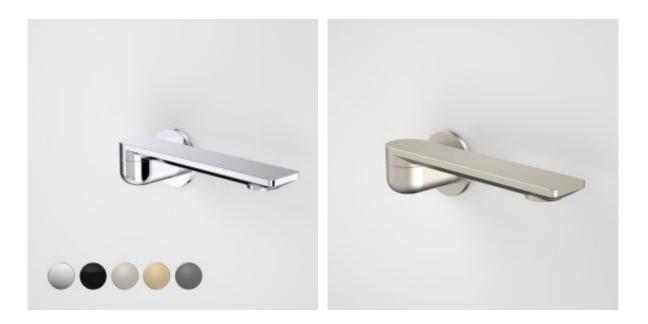

## URBANE II 220MM BATH SWIVEL OUTLET - ROUND COVER PLATE

## CAROMA

Embracing a distinctly modern Australian style, the Caroma Urbane II Tapware Collection is a combination of functional and design unity. Supported by a beautiful and highly durable palette of 5 colour finishes including new PVD brushed brass, brushed nickel and gummetal, as well as electroplated black and chrome, the collection can be tailored to suit a range of styles and tastes.

- Durable brass body construction
- Concealed aerator with adjustable stream direction
- Unrestricted aerator included for bath installations
- Caroma tapware is 100% leak tested
   Available in Chrome, Matte Black, PVD Brushed Nickel, PVD Brushed Brass,
- PVD Gunmetal
- Australian designed and engineered
- 20 years warranty
  Complete the look with Urbane II Bathroom Collection

## **PRODUCT CODES**

- 99669C Urbane II 220mm Bath Swivel Outlet Round Cover Plate
- 99669B Urbane II 220mm Bath Swivel Outlet Round Cover Plate -Matte Black
- 99669BB Urbane II 220mm Bath Swivel Outlet Round Cover Plate Brushed Brass
- $99669BN\$ Urbane II 220mm Bath Swivel Outlet Round Cover Plate Brushed Nickel
- 99669C Urbane II 220mm Bath Swivel Outlet Round Cover Plate Chrome
- $\rm 99669GM$  Urbane II 220mm Bath Swivel Outlet Round Cover Plate Gunmetal