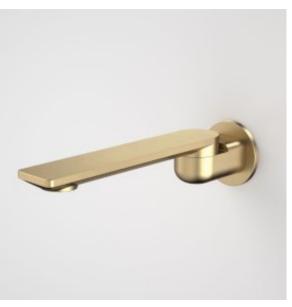

## URBANE II 220MM BATH SWIVEL OUTLET - ROUND COVER PLATE

## **PRODUCT CODES**

- 99669C Urbane II 220mm Bath Swivel Outlet Round Cover Plate
- 99669B Urbane II 220mm Bath Swivel Outlet Round Cover Plate -Matte Black
- 99669BB Urbane II 220mm Bath Swivel Outlet Round Cover Plate Brushed Brass
- $99669BN\$ Urbane II 220mm Bath Swivel Outlet Round Cover Plate Brushed Nickel
- 99669C Urbane II 220mm Bath Swivel Outlet Round Cover Plate Chrome
- $\rm 99669GM$  Urbane II 220mm Bath Swivel Outlet Round Cover Plate Gunmetal