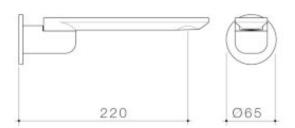

## URBANE II 220MM BATH SWIVEL OUTLET - ROUND COVER PLATE

## **PRODUCT CODES**

- 99669C Urbane II 220mm Bath Swivel Outlet Round Cover Plate
- 99669B Urbane II 220mm Bath Swivel Outlet Round Cover Plate -Matte Black
- 99669BB Urbane II 220mm Bath Swivel Outlet Round Cover Plate Brushed Brass
- $99669BN\$ Urbane II 220mm Bath Swivel Outlet Round Cover Plate Brushed Nickel
- 99669C Urbane II 220mm Bath Swivel Outlet Round Cover Plate Chrome
- $\rm 99669GM$  Urbane II 220mm Bath Swivel Outlet Round Cover Plate Gunmetal