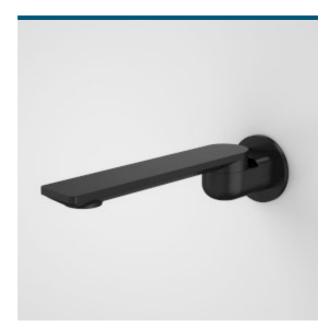

## URBANE II 220MM BATH SWIVEL OUTLET - ROUND COVER PLATE

## **PRODUCT CODES**

- 99669C Urbane II 220mm Bath Swivel Outlet Round Cover Plate
- 99669B Urbane II 220mm Bath Swivel Outlet Round Cover Plate -Matte Black
- 99669BB Urbane II 220mm Bath Swivel Outlet Round Cover Plate Brushed Brass
- $99669BN\$ Urbane II 220mm Bath Swivel Outlet Round Cover Plate Brushed Nickel
- 99669C Urbane II 220mm Bath Swivel Outlet Round Cover Plate Chrome
- $\rm 99669GM$  Urbane II 220mm Bath Swivel Outlet Round Cover Plate Gunmetal