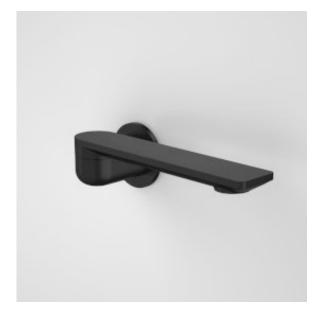

## URBANE II 220MM BATH SWIVEL OUTLET - ROUND COVER PLATE

## **PRODUCT CODES**

- 99669C Urbane II 220mm Bath Swivel Outlet Round Cover Plate
- 99669B Urbane II 220mm Bath Swivel Outlet Round Cover Plate -Matte Black
- 99669BB Urbane II 220mm Bath Swivel Outlet Round Cover Plate Brushed Brass
- $99669BN\$ Urbane II 220mm Bath Swivel Outlet Round Cover Plate Brushed Nickel
- 99669C Urbane II 220mm Bath Swivel Outlet Round Cover Plate Chrome
- $\rm 99669GM$  Urbane II 220mm Bath Swivel Outlet Round Cover Plate Gunmetal