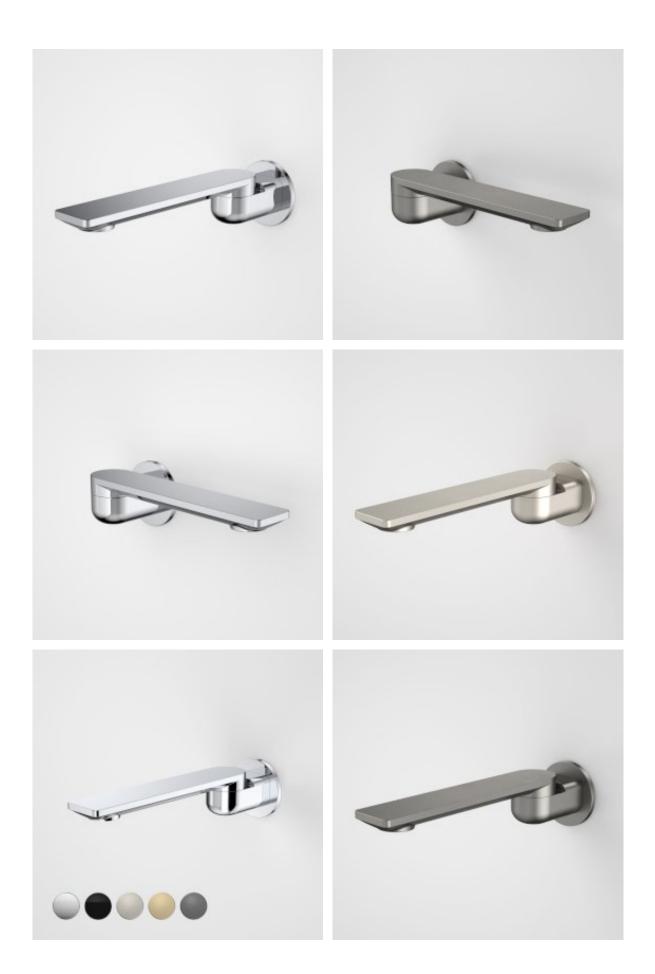

## CAROMA

Embracing a distinctly modern Australian style, the Caroma Urbane II Tapware Collection is a combination of functional and design unity. Supported by a beautiful and highly durable palette of 5 colour finishes including new PVD brushed brass, brushed nickel and gummetal, as well as electroplated black and chrome, the collection can be tailored to suit a range of styles and tastes.

- Durable brass body construction
- Concealed aerator with adjustable stream direction
- Unrestricted aerator included for bath installations
- Caroma tapware is 100% leak tested
   Available in Chrome, Matte Black, PVD Brushed Nickel, PVD Brushed Brass,
- PVD Gunmetal
- Australian designed and engineered
- 20 years warranty
  Complete the look with Urbane II Bathroom Collection

## **PRODUCT CODES**

- 99669C Urbane II 220mm Bath Swivel Outlet Round Cover Plate
- 99669B Urbane II 220mm Bath Swivel Outlet Round Cover Plate -Matte Black
- 99669BB Urbane II 220mm Bath Swivel Outlet Round Cover Plate Brushed Brass
- $99669BN\$ Urbane II 220mm Bath Swivel Outlet Round Cover Plate Brushed Nickel
- 99669C Urbane II 220mm Bath Swivel Outlet Round Cover Plate Chrome
- $\rm 99669GM$  Urbane II 220mm Bath Swivel Outlet Round Cover Plate Gunmetal