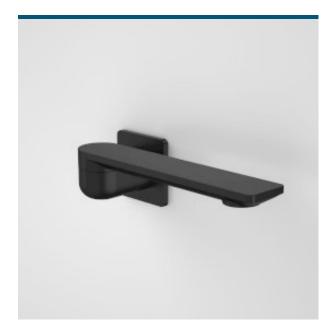

- Durable brass body construction
- Concealed aerator with adjustable stream direction
- Unrestricted aerator included for bath installations
- Caroma tapware is 100% leak tested - Available in Chrome, Matte Black, PVD Brushed Nickel, PVD Brushed Brass,
- PVD Gunmetal
- Australian designed and engineered
- 20 years warranty - Complete the look with Urbane II Bathroom Collection

## **PRODUCT CODES**

- 99670C Urbane II 220mm Bath Swivel Outlet Square Cover Plate
- Urbane II 220mm Bath Swivel Outlet Square Cover Plate -99670B Matte Black
- 99670BB Urbane II 220mm Bath Swivel Outlet Square Cover Plate -Brushed Brass
- 99670BN Urbane II 220mm Bath Swivel Outlet Square Cover Plate Brushed Nickel
- Urbane II 220mm Bath Swivel Outlet Square Cover Plate -99670C Chrome
- 99670GM Urbane II 220mm Bath Swivel Outlet Square Cover Plate Gunmetal