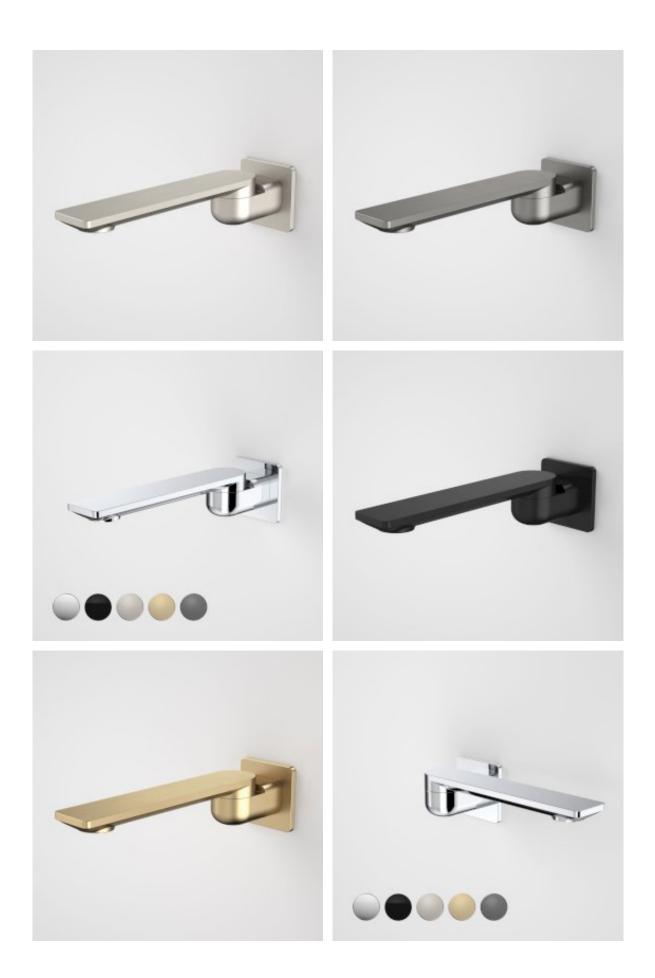

## CAROMA

Embracing a distinctly modern Australian style, the Caroma Urbane II Tapware Collection is a combination of functional and design unity. Supported by a beautiful and highly durable palette of 5 colour finishes including new PVD brushed brass, brushed nickel and gunmetal, as well as electroplated black and chrome, the collection can be tailored to suit a range of styles and tastes.

- Durable brass body construction
- Concealed aerator with adjustable stream direction
- Unrestricted aerator included for bath installations
- Caroma tapware is 100% leak tested - Available in Chrome, Matte Black, PVD Brushed Nickel, PVD Brushed Brass,
- PVD Gunmetal
- Australian designed and engineered
- 20 years warranty - Complete the look with Urbane II Bathroom Collection

## **PRODUCT CODES**

- 99670C Urbane II 220mm Bath Swivel Outlet Square Cover Plate
- Urbane II 220mm Bath Swivel Outlet Square Cover Plate -99670B Matte Black
- 99670BB Urbane II 220mm Bath Swivel Outlet Square Cover Plate -Brushed Brass
- 99670BN Urbane II 220mm Bath Swivel Outlet Square Cover Plate Brushed Nickel
- Urbane II 220mm Bath Swivel Outlet Square Cover Plate -99670C Chrome
- 99670GM Urbane II 220mm Bath Swivel Outlet Square Cover Plate Gunmetal