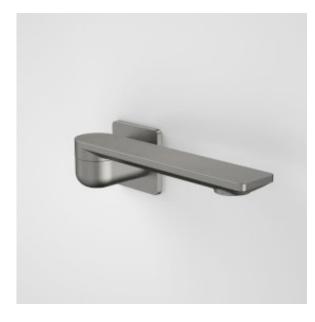

- Durable brass body construction
- Concealed aerator with adjustable stream direction
- Unrestricted aerator included for bath installations
- Caroma tapware is 100% leak tested - Available in Chrome, Matte Black, PVD Brushed Nickel, PVD Brushed Brass,
- PVD Gunmetal
- Australian designed and engineered
- 20 years warranty - Complete the look with Urbane II Bathroom Collection

## **PRODUCT CODES**

- 99670C Urbane II 220mm Bath Swivel Outlet Square Cover Plate
- Urbane II 220mm Bath Swivel Outlet Square Cover Plate -99670B Matte Black
- 99670BB Urbane II 220mm Bath Swivel Outlet Square Cover Plate -Brushed Brass
- 99670BN Urbane II 220mm Bath Swivel Outlet Square Cover Plate Brushed Nickel
- Urbane II 220mm Bath Swivel Outlet Square Cover Plate -99670C Chrome
- 99670GM Urbane II 220mm Bath Swivel Outlet Square Cover Plate Gunmetal