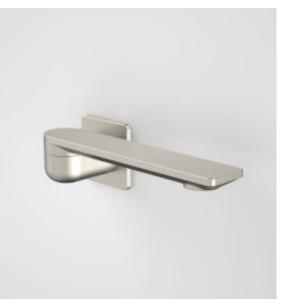

- Durable brass body construction
- Concealed aerator with adjustable stream direction
- Unrestricted aerator included for bath installations
- Caroma tapware is 100% leak tested - Available in Chrome, Matte Black, PVD Brushed Nickel, PVD Brushed Brass,
- PVD Gunmetal
- Australian designed and engineered
- 20 years warranty - Complete the look with Urbane II Bathroom Collection

## **PRODUCT CODES**

- 99670C Urbane II 220mm Bath Swivel Outlet Square Cover Plate
- Urbane II 220mm Bath Swivel Outlet Square Cover Plate -99670B Matte Black
- 99670BB Urbane II 220mm Bath Swivel Outlet Square Cover Plate -Brushed Brass
- 99670BN Urbane II 220mm Bath Swivel Outlet Square Cover Plate Brushed Nickel
- Urbane II 220mm Bath Swivel Outlet Square Cover Plate -99670C Chrome
- 99670GM Urbane II 220mm Bath Swivel Outlet Square Cover Plate Gunmetal