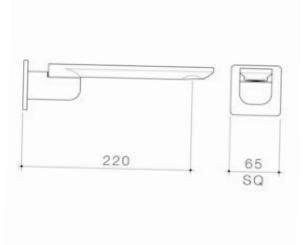

## URBANE II 220MM BATH SWIVEL OUTLET - SQUARE COVER PLATE

## **PRODUCT CODES**

- 99670C Urbane II 220mm Bath Swivel Outlet Square Cover Plate
- Urbane II 220mm Bath Swivel Outlet Square Cover Plate -99670B Matte Black
- 99670BB Urbane II 220mm Bath Swivel Outlet Square Cover Plate -Brushed Brass
- 99670BN Urbane II 220mm Bath Swivel Outlet Square Cover Plate Brushed Nickel
- Urbane II 220mm Bath Swivel Outlet Square Cover Plate -99670C Chrome
- 99670GM Urbane II 220mm Bath Swivel Outlet Square Cover Plate Gunmetal