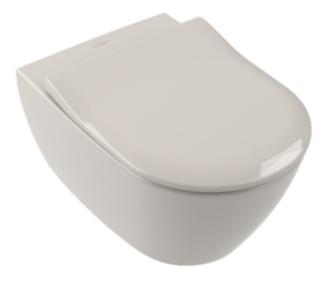

#### 1. POSITION

| Article number                                   | 9M78S1R3                                                                                                                                                             |
|--------------------------------------------------|----------------------------------------------------------------------------------------------------------------------------------------------------------------------|
| Article title                                    | Villeroy & Boch Subway 2.0 Toilet<br>seat and cover SlimSeat, with<br>automatic lowering mechanism<br>(SoftClosing), with removable seat<br>(QuickRelease), Pergamon |
| Product designation                              | Toilet seat and cover SlimSeat                                                                                                                                       |
| Collection                                       | Subway 2.0                                                                                                                                                           |
| PROJECTS                                         | DESIGN                                                                                                                                                               |
| Scope of delivery                                | 1 x toilet seat and cover                                                                                                                                            |
| Length in mm                                     | 439                                                                                                                                                                  |
| Width in mm                                      | 374                                                                                                                                                                  |
| Height in mm                                     | 43                                                                                                                                                                   |
| Weight in kg                                     | 2,82                                                                                                                                                                 |
| Innovative flushing technology (with TwistFlush) | No                                                                                                                                                                   |
| Function                                         | <ul> <li>with automatic lowering<br/>mechanism (SoftClosing)</li> <li>with removable seat<br/>(QuickRelease)</li> </ul>                                              |
| Material                                         | Duroplast                                                                                                                                                            |
| Surface                                          | glossy                                                                                                                                                               |
| Colour name                                      | Pergamon                                                                                                                                                             |
| EAN number                                       | 4051202264130                                                                                                                                                        |