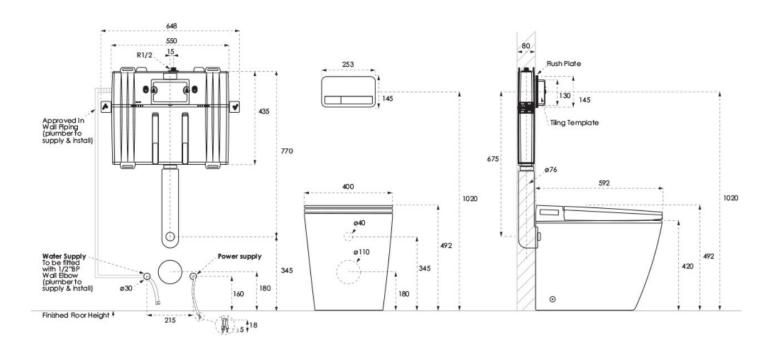

#### TECHNICAL DRAWING

Shown with Villeroy & Boch 92233300 ViConnect inwall cistern -  $\underline{\text{To be ordered separately}}$  ViConnect flush plate  $\underline{\text{to be ordered separately.}}$ 