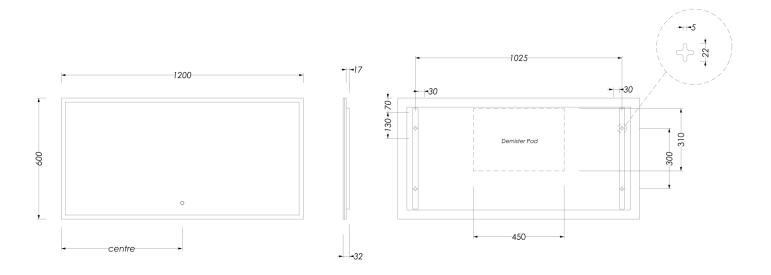

 WIDTH
 1200 mm

 HEIGHT
 600 mm

 ORIGIN
 PRC

**WARRANTY** 

STANDARD APPROVALS AS/NZS 60598.1:2017

## **ILUMINAR LED MIRROR RECTANGLE**

PRODUCT CODE: ILUM120

MATERIAL Vinyl backed mirror with acrylic

2 years\*

LED lens, and anodized aluminium

installation brackets

POWER REQUIREMENTS Input - 240 V 50 Hz

Output - 24 V DC LED - 40.8 W Demister - 34.87 W